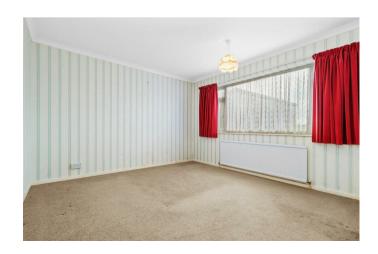

Inside, this property is arranged with an entrance hall leading way to the rear aspect kitchen-dining room with door into the garden that is mainly lawned with mature shrub boarders. There is a lounge measuring 26FT, a wonderful entertaining space for all the friends and family with large sliding patio doors, again into the garden. The three bedrooms are all doubles in size and there is a shower room too and hall storage cupboards.

Second Bedroom 3.27 x 2.92 (10'8" x 9'6")

Third Bedroom 3.37 x 2.77 (11'0" x 9'1")

Shower Room 2.66 x 1.72 (8'8" x 5'7")

Hall Storage Cupboards

Driveway and Garage

Mature Front and Rear Gardens