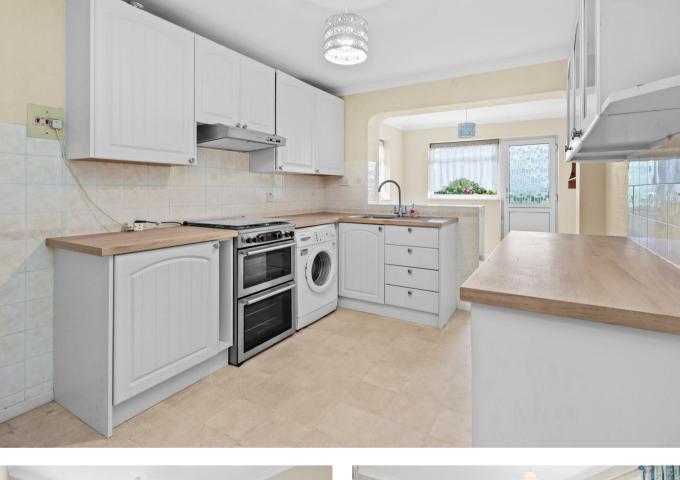

Inside, this property is arranged with an entrance hall leading way to the rear aspect kitchen-dining room with door into the garden that is mainly lawned with mature shrub boarders. There is a lounge measuring 26FT, a wonderful entertaining space for all the friends and family with large sliding patio doors, again into the garden. The three bedrooms are all doubles in size and there is a shower room too and hall storage cupboards.

## Milland Road, Hailsham

Entrance Hall 4.96 x 3.19 (16'3" x 10'5")

Lounge 8.02 x 3.98 (26'3" x 13'0")

Kitchen - Diner 4.16 x 2.77 x 2.54 x 2.77 (13'7" x 9'1" x 8'3" x 9'1")

Main Bedroom 3.37 x 3.98 (11'0" x 13'0")