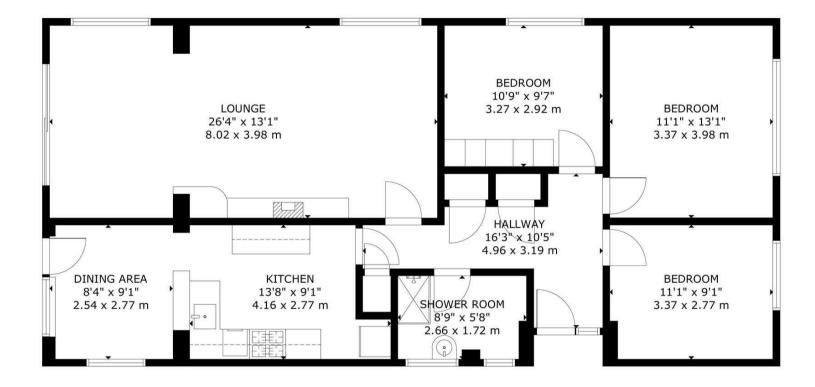

## Milland Road, Hailsham

Entrance Hall 4.96 x 3.19 (16'3" x 10'5")

Lounge 8.02 x 3.98 (26'3" x 13'0")

Kitchen - Diner 4.16 x 2.77 x 2.54 x 2.77 (13'7" x 9'1" x 8'3" x 9'1")

Main Bedroom 3.37 x 3.98 (11'0" x 13'0")

Second Bedroom 3.27 x 2.92 (10'8" x 9'6")

Third Bedroom 3.37 x 2.77 (11'0" x 9'1")

Shower Room 2.66 x 1.72 (8'8" x 5'7")

Hall Storage Cupboards

Driveway and Garage

Mature Front and Rear Gardens

## Milland Road, Hailsham

GROSS INTERNAL AREA
TOTAL: 102 m²/1,100 sq ft
FLOOR 1: 102 m²/1,100 sq ft
SIZE AND DIMENSIONS ARE APPROXIMATE. ACTUAL MAY VARY

FLOOR 1

You may download, store and use the material for your own personal use and research. You