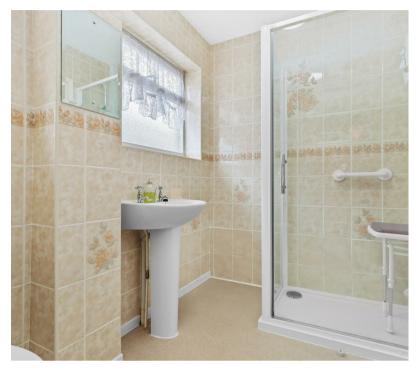

Inside, this property is arranged with an entrance hall leading way to the rear aspect kitchen-dining room with door into the garden that is mainly lawned with mature shrub boarders. There is a lounge measuring 26FT, a wonderful entertaining space for all the friends and family with large sliding patio doors, again into the garden. The three bedrooms are all doubles in size and there is a shower room too and hall storage cupboards.

Second Bedroom 3.27 x 2.92 (10'8" x 9'6")

Third Bedroom 3.37 x 2.77 (11'0" x 9'1")

Shower Room 2.66 x 1.72 (8'8" x 5'7")

Hall Storage Cupboards

Driveway and Garage

Mature Front and Rear Gardens