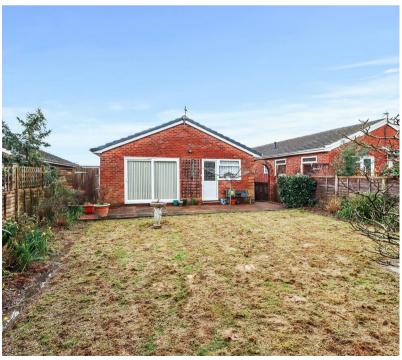

Situated within a quiet Cul-De-Sac is this generously proportioned, detached and extended three bedroomed bungalow that is being sold chain free, and boasting mature front and rear gardens, driveway parking and a garage.

Second Bedroom 3.27 x 2.92 (10'8" x 9'6")

Third Bedroom 3.37 x 2.77 (11'0" x 9'1")

Shower Room 2.66 x 1.72 (8'8" x 5'7")

Hall Storage Cupboards

Driveway and Garage

Mature Front and Rear Gardens