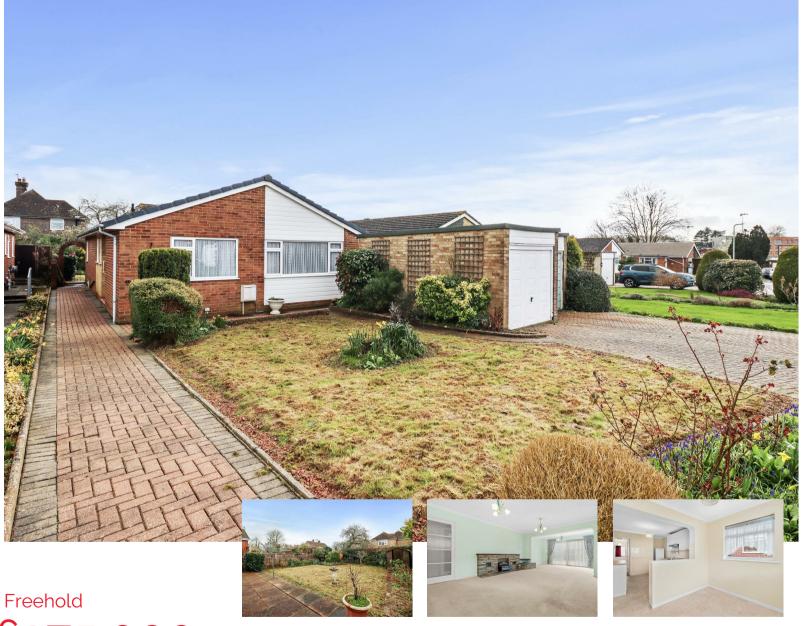

Situated within a quiet Cul-De-Sac is this generously proportioned, detached and extended three bedroomed bungalow that is being sold chain free, and boasting mature front and rear gardens, driveway parking and a garage.

Inside, this property is arranged with an entrance hall leading way to the rear aspect kitchen-dining room with door into the garden that is mainly lawned with mature shrub boarders. There is a lounge measuring 26FT, a wonderful entertaining space for all the friends and family with large sliding patio doors, again into the garden. The three bedrooms are all doubles in size and there is a shower room too and hall storage cupboards.

Second Bedroom 3.27 x 2.92 (10'8" x 9'6")

Third Bedroom 3.37 x 2.77 (11'0" x 9'1")

Shower Room 2.66 x 1.72 (8'8" x 5'7")

Hall Storage Cupboards

Driveway and Garage

Mature Front and Rear Gardens