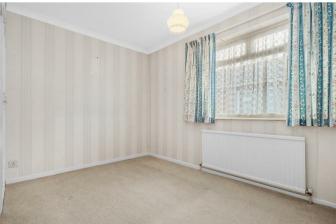

Inside, this property is arranged with an entrance hall leading way to the rear aspect kitchen-dining room with door into the garden that is mainly lawned with mature shrub boarders. There is a lounge measuring 26FT, a wonderful entertaining space for all the friends and family with large sliding patio doors, again into the garden. The three bedrooms are all doubles in size and there is a shower room too and hall storage cupboards.

Second Bedroom 3.27 x 2.92 (10'8" x 9'6")

Third Bedroom 3.37 x 2.77 (11'0" x 9'1")

Shower Room 2.66 x 1.72 (8'8" x 5'7")

Hall Storage Cupboards

Driveway and Garage

Mature Front and Rear Gardens