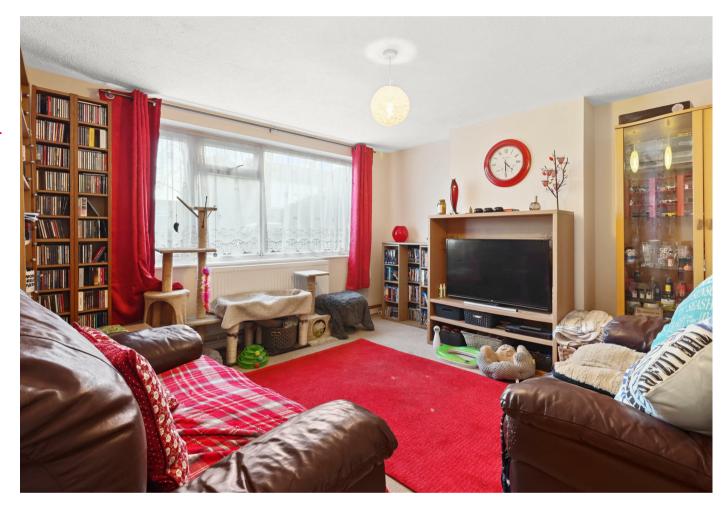

## Timberley Road,

ENTRANCE HALL 2.07m  $\times$  1.60m (6'9"  $\times$  5'2") Storage cupboard, single radiator, alcove holding gas tank.

LOUNGE 4.22m x 3.85m (13'10" x 12'7")
Television point, double glazed window with view out onto the front, double radiator.