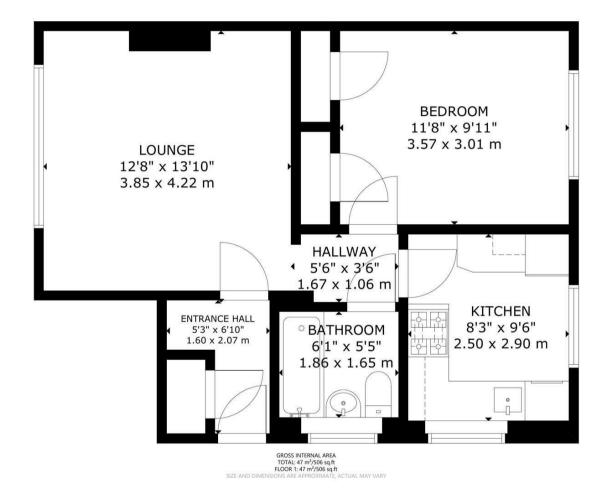

## Timberley Road,

ENTRANCE HALL 2.07m  $\times$  1.60m (6'9"  $\times$  5'2") Storage cupboard, single radiator, alcove holding gas tank.

LOUNGE 4.22m x 3.85m (13'10" x 12'7")
Television point, double glazed window with view out onto the front, double radiator.

INNER HALL 1.67m x 1.06m (5'5" x 3'5")

KITCHEN 2.90m x 2.50m (9'6" x 8'2") Sink unit, floor and wall mounted units, work top surfaces, part tiled walls, two double glazed windows.

BEDROOM 3.57m x 3.01m (11'8" x 9'10") Double glazed window, built-in storage cupboards, double radiator.

BATHROOM 1.86m x 1.65m (6'1" x 5'4")
Panelled bath with shower/mixer inc. curtain, wash basin, tiled walls, towell radiator, high level cabinet, low level WC, double glazed frosted window

GARDEN