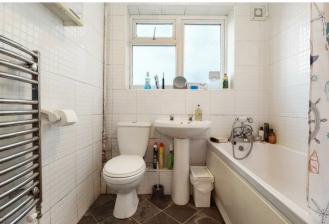

BATHROOM 1.86m x 1.65m (6'1" x 5'4")
Panelled bath with shower/mixer inc. curtain, wash basin, tiled walls, towell radiator, high level cabinet, low level WC, double glazed frosted window

GARDEN