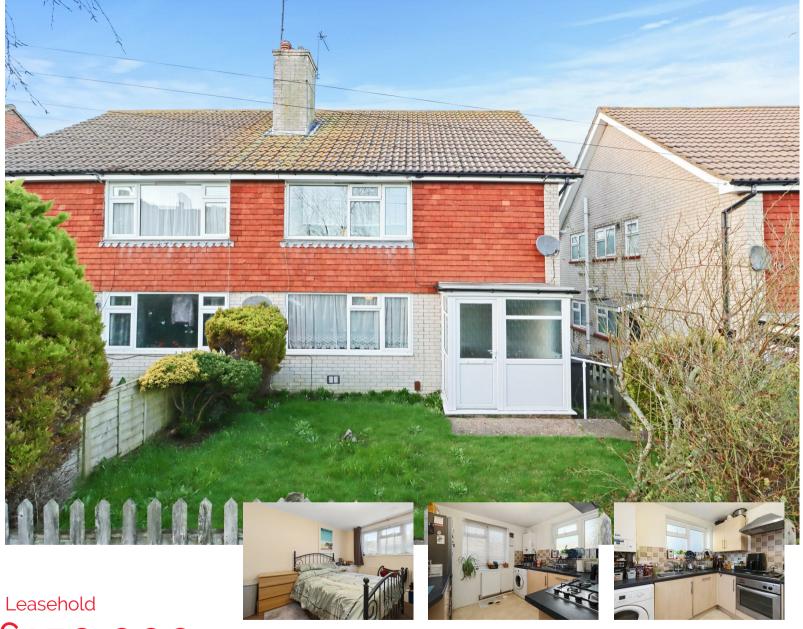

## **DESCRIPTION**

Look At Our On-Line 3D Virtual Property Tour | One Bedroom Purpose Built Maisonette | Tenant In Situ | Ideal For Investor | Ground Floor | Level Walk To Local Shops | Private Garden | Outside Store Room | Near To Excellent Bus Route.

A spacious one bedroom purpose built ground floor flat situated in the Hampden Park residential area of Eastbourne. The mainline railway station in Hampden Park is only a level 15 minute walk away along with an excellent range of local shops. There is an excellent bus route located at the end of the road serving Eastbourne and the surrounding area. The flat benefits from an entrance hall, lounge, kitchen and a bathroom. Outside there is concrete store shed and a private garden. Further more there is gas fired central heating and uPVC double glazing. Viewing is Highly Recommended !!!