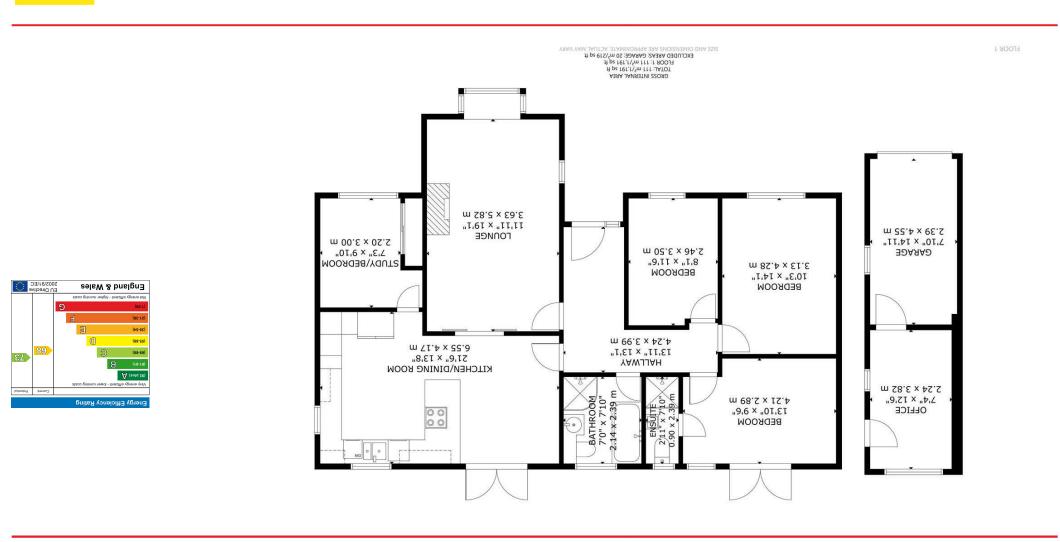

## Upper Horsebridge, Hailsham

Entrance Hall 4.24 x 3.99 (13'10" x 13'1")

Kitchen-Dining Room 6.55 x 4.17 (21'5" x 13'8")

Lounge 3.63 x 5.82 (11'10" x 19'1")

Study 2.20 x 3.00 (7'2" x 9'10")

Main Bedroom 4.21 x 2.89 (13'9" x 9'5")

Ensuite Shower 0.90 x 2.39 (2'11" x 7'10")

Second Bedroom 3.13 x 4.28 (10'3" x 14'0")

Third Bedroom 2.46 x 3.50 (8'0" x 11'5")

Bathroom 2.14 x 2.39 (7'0" x 7'10")

Garage 2.39 x 4.55 (7'10" x 14'11")

Office 2.24 x 3.82 (7'4" x 12'6")