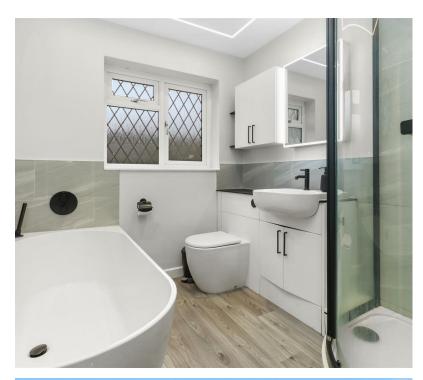

Inside, you come into a spacious and light hall, from here you'll enter the open-plan kitchen-dining room with an array of high end integral appliances, occasional doors into the lounge and a separate study. From the inner hall there are three bedrooms, with the master benefitting ensuite shower room and a family bath and shower room too

Ensuite Shower 0.90 x 2.39 (2'11" x 7'10")

Second Bedroom 3.13 x 4.28 (10'3" x 14'0")

Third Bedroom 2.46 x 3.50 (8'0" x 11'5")

Bathroom 2.14 x 2.39 (7'0" x 7'10")

Garage 2.39 x 4.55 (7'10" x 14'11")

Office 2.24 x 3.82 (7'4" x 12'6")