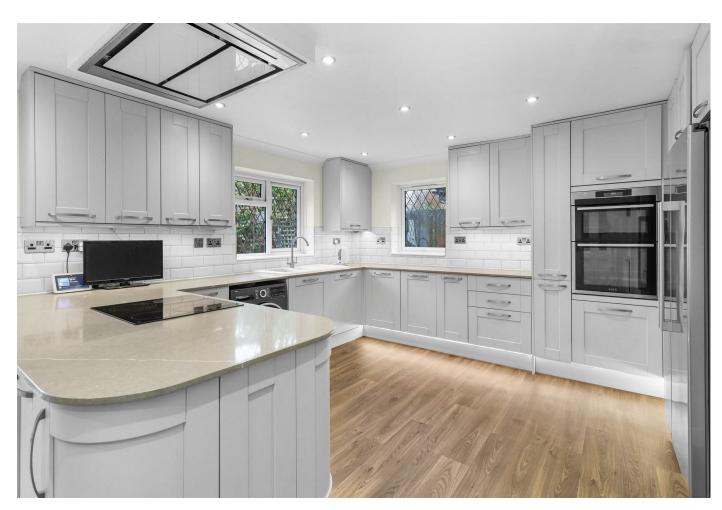

Inside, you come into a spacious and light hall, from here you'll enter the open-plan kitchen-dining room with an array of high end integral appliances, occasional doors into the lounge and a separate study. From the inner hall there are three bedrooms, with the master benefitting ensuite shower room and a family bath and shower room too