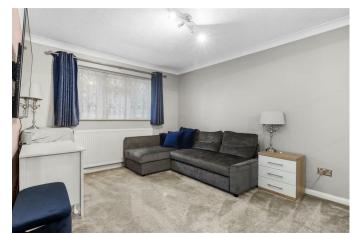

Inside, you come into a spacious and light hall, from here you'll enter the open-plan kitchen-dining room with an array of high end integral appliances, occasional doors into the lounge and a separate study. From the inner hall there are three bedrooms, with the master benefitting ensuite shower room and a family bath and shower room too

## Upper Horsebridge, Hailsham

Entrance Hall 4.24 x 3.99 (13'10" x 13'1")

Kitchen-Dining Room 6.55 x 4.17 (21'5" x 13'8")

Lounge 3.63 x 5.82 (11'10" x 19'1")

Study 2.20 x 3.00 (7'2" x 9'10")

Main Bedroom 4.21 x 2.89 (13'9" x 9'5")