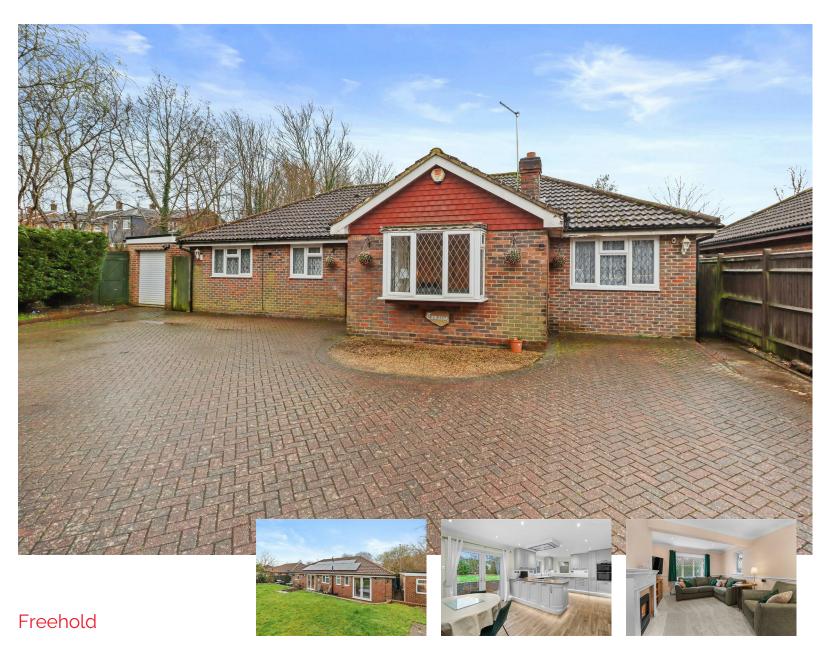

If you are looking for a move in ready, beautiful high specification bungalow then stop your search here! Rarely available, we are pleased to offer this extended bungalow on the door step of a Cuckoo Trail access point, and boasting a level landscaped southerly aspect garden laid mainly to lawn with patio area.

On approach is enough block paved driveway to fit all the family and friends when they come to visit, not to mention a garage and converted office space too.

The solar panels you will see on the rear elevation roof are generating 4.2 KWH with a feed-in tariff of 15 pence per unit. There are 15KW batteries but these will be a negotiable point.

Driveway Parking

Southerly Aspect Garden