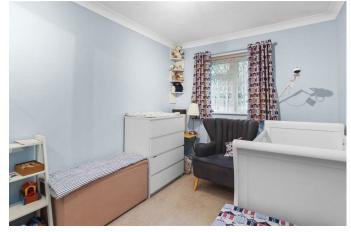

Inside, you come into a spacious and light hall, from here you'll enter the open-plan kitchen-dining room with an array of high end integral appliances, occasional doors into the lounge and a separate study. From the inner hall there are three bedrooms, with the master benefitting ensuite shower room and a family bath and shower room too

## Upper Horsebridge, Hailsham

Entrance Hall 4.24 x 3.99 (13'10" x 13'1")

Kitchen-Dining Room 6.55 x 4.17 (21'5" x 13'8")

Lounge 3.63 x 5.82 (11'10" x 19'1")

Study 2.20 x 3.00 (7'2" x 9'10")

Main Bedroom 4.21 x 2.89 (13'9" x 9'5")