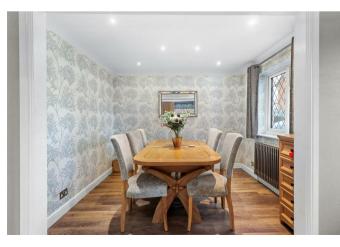

Move in, unpack, and simply enjoy the merit of all this wonderful and beautifully presented family home has to offer. From the moment you approach the house it is clear to see that attention and care has been taken to present this house to a high standard. Altered from its original layout, you now come in to an open plan kitchen-dining area complete with integral appliances. The lounge has a modern classic contemporary feel, with a log burner and overlooking the landscaped garden. Upstairs there are four bedrooms with the master boasting an ensuite shower room and a family shower room too.

#### Entrance

Kitchen Area 1.98 x 3.22 (6'5" x 10'6") Dining Area 2.62 x 3.03 (8'7" x 9'11") Inner Hall Lounge 5.76 x 3.67 (18'10" x 12'0") WC Stairs To First Floor Landing 1.92 x 1.83 (6'3" x 6'0") Main Bedroom 3.03 x 4.59 (9'11" x 15'0") Ensuite Shower Room 1.85 x 0.82 (6'0" x 2'8") Bedroom Two 2.52 x 3.15 (8'3" x 10'4") Bedroom Three 2.59 x 2.89 (8'5" x 9'5") Bedroom Four 2.96 x 2.45 (9'8" x 8'0") Shower Room 1.81 x 1.87 (5'11" x 6'1") Hall Storage Cupboard Family Room - Home Office 2.46 x 4.76 (8'0" x 15'7") Garage 2.46 x 5.09 (8'0" x 16'8") Southerly Aspect Garden Driveway