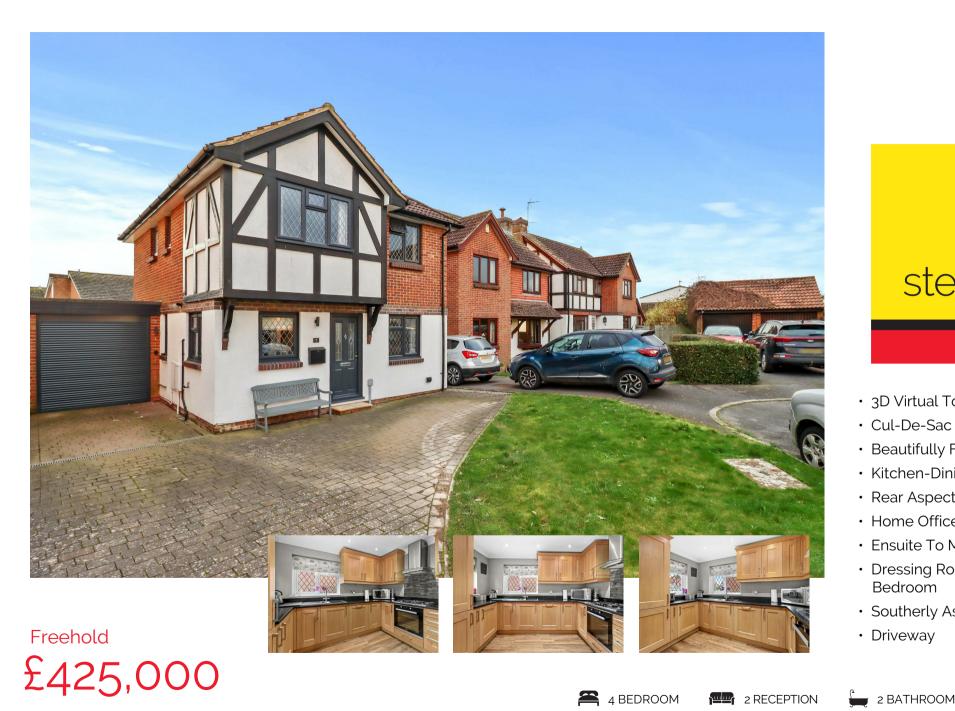

- 3D Virtual Tour
- Cul-De-Sac Location
- Beautifully Finished
- Kitchen-Dining Room
- Rear Aspect Lounge
- Home Office/Family Room
- Ensuite To Master
- Dressing Room/Fourth Bedroom
- Southerly Aspect Garden
- Driveway

#### DESCRIPTION

3D Virtual Tour | Cul-De-Sac | High Specification Finish | Kitchen-Dining Room | Rear Aspect Lounge | Log Burner | Grey uPVC Windows and Doors | Ensuite To Master | Southerly Aspect Garden | Family Room/Home Office | Driveway Parking |

Move in, unpack, and simply enjoy the merit of all this wonderful and beautifully presented family home has to offer. From the moment you approach the house it is clear to see that attention and care has been taken to present this house to a high standard. Altered from its original layout, you now come in to an open plan kitchen-dining area complete with integral appliances. The lounge has a modern classic contemporary feel, with a log burner and overlooking the landscaped garden. Upstairs there are four bedrooms with the master boasting an ensuite shower room and a family shower room too.