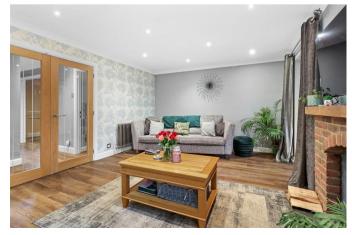

Move in, unpack, and simply enjoy the merit of all this wonderful and beautifully presented family home has to offer. From the moment you approach the house it is clear to see that attention and care has been taken to present this house to a high standard. Altered from its original layout, you now come in to an open plan kitchen-dining area complete with integral appliances. The lounge has a modern classic contemporary feel, with a log burner and overlooking the landscaped garden. Upstairs there are four bedrooms with the master boasting an ensuite shower room and a family shower room too.

#### Entrance

Kitchen Area 1.98 x 3.22 (6'5" x 10'6") Dining Area 2.62 x 3.03 (8'7" x 9'11") Inner Hall Lounge 5.76 x 3.67 (18'10" x 12'0") WC Stairs To First Floor Landing 1.92 x 1.83 (6'3" x 6'0") Main Bedroom 3.03 x 4.59 (9'11" x 15'0") Ensuite Shower Room 1.85 x 0.82 (6'0" x 2'8") Bedroom Two 2.52 x 3.15 (8'3" x 10'4") Bedroom Three 2.59 x 2.89 (8'5" x 9'5") Bedroom Four 2.96 x 2.45 (9'8" x 8'0") Shower Room 1.81 x 1.87 (5'11" x 6'1") Hall Storage Cupboard Family Room - Home Office 2.46 x 4.76 (8'0" x 15'7") Garage 2.46 x 5.09 (8'0" x 16'8") Southerly Aspect Garden Driveway