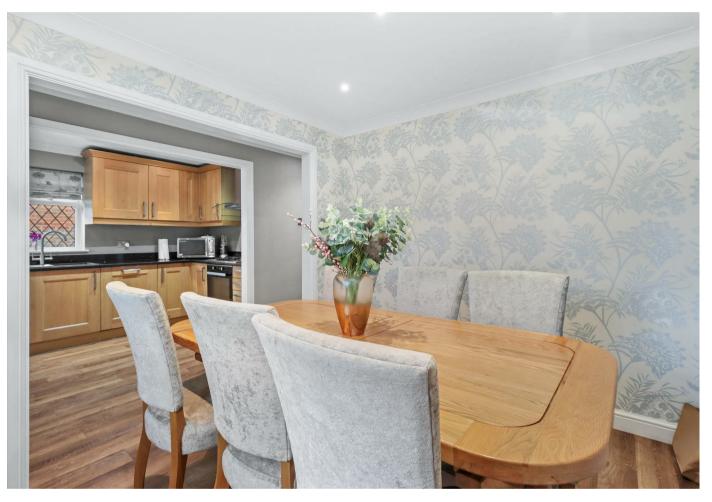

Move in, unpack, and simply enjoy the merit of all this wonderful and beautifully presented family home has to offer. From the moment you approach the house it is clear to see that attention and care has been taken to present this house to a high standard. Altered from its original layout, you now come in to an open plan kitchen-dining area complete with integral appliances. The lounge has a modern classic contemporary feel, with a log burner and overlooking the landscaped garden. Upstairs there are four bedrooms with the master boasting an ensuite shower room and a family shower room too.

#### Entrance

Kitchen Area 1.98 x 3.22 (6'5" x 10'6") Dining Area 2.62 x 3.03 (8'7" x 9'11") Inner Hall Lounge 5.76 x 3.67 (18'10" x 12'0") WC Stairs To First Floor Landing 1.92 x 1.83 (6'3" x 6'0") Main Bedroom 3.03 x 4.59 (9'11" x 15'0") Ensuite Shower Room 1.85 x 0.82 (6'0" x 2'8") Bedroom Two 2.52 x 3.15 (8'3" x 10'4") Bedroom Three 2.59 x 2.89 (8'5" x 9'5") Bedroom Four 2.96 x 2.45 (9'8" x 8'0") Shower Room 1.81 x 1.87 (5'11" x 6'1") Hall Storage Cupboard Family Room - Home Office 2.46 x 4.76 (8'0" x 15'7") Garage 2.46 x 5.09 (8'0" x 16'8") Southerly Aspect Garden Driveway