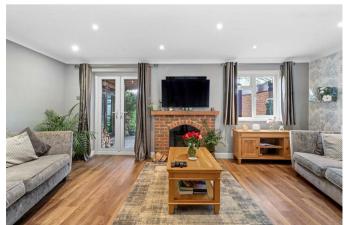

Move in, unpack, and simply enjoy the merit of all this wonderful and beautifully presented family home has to offer. From the moment you approach the house it is clear to see that attention and care has been taken to present this house to a high standard. Altered from its original layout, you now come in to an open plan kitchen-dining area complete with integral appliances. The lounge has a modern classic contemporary feel, with a log burner and overlooking the landscaped garden. Upstairs there are four bedrooms with the master boasting an ensuite shower room and a family shower room too.

#### Entrance

Kitchen Area 1.98 x 3.22 (6'5" x 10'6") Dining Area 2.62 x 3.03 (8'7" x 9'11") Inner Hall Lounge 5.76 x 3.67 (18'10" x 12'0") WC Stairs To First Floor Landing 1.92 x 1.83 (6'3" x 6'0") Main Bedroom 3.03 x 4.59 (9'11" x 15'0") Ensuite Shower Room 1.85 x 0.82 (6'0" x 2'8") Bedroom Two 2.52 x 3.15 (8'3" x 10'4") Bedroom Three 2.59 x 2.89 (8'5" x 9'5") Bedroom Four 2.96 x 2.45 (9'8" x 8'0") Shower Room 1.81 x 1.87 (5'11" x 6'1") Hall Storage Cupboard Family Room - Home Office 2.46 x 4.76 (8'0" x 15'7") Garage 2.46 x 5.09 (8'0" x 16'8") Southerly Aspect Garden Driveway