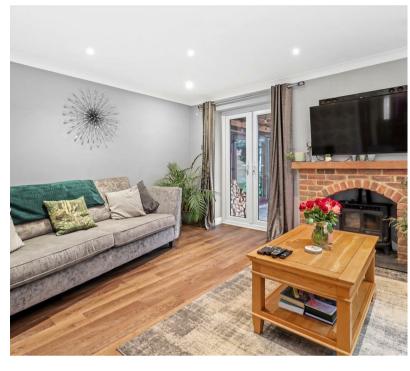

Move in, unpack, and simply enjoy the merit of all this wonderful and beautifully presented family home has to offer. From the moment you approach the house it is clear to see that attention and care has been taken to present this house to a high standard. Altered from its original layout, you now come in to an open plan kitchen-dining area complete with integral appliances. The lounge has a modern classic contemporary feel, with a log burner and overlooking the landscaped garden. Upstairs there are four bedrooms with the master boasting an ensuite shower room and a family shower room too.

#### Entrance

Kitchen Area 1.98 x 3.22 (6'5" x 10'6") Dining Area 2.62 x 3.03 (8'7" x 9'11") Inner Hall Lounge 5.76 x 3.67 (18'10" x 12'0") WC Stairs To First Floor Landing 1.92 x 1.83 (6'3" x 6'0") Main Bedroom 3.03 x 4.59 (9'11" x 15'0") Ensuite Shower Room 1.85 x 0.82 (6'0" x 2'8") Bedroom Two 2.52 x 3.15 (8'3" x 10'4") Bedroom Three 2.59 x 2.89 (8'5" x 9'5") Bedroom Four 2.96 x 2.45 (9'8" x 8'0") Shower Room 1.81 x 1.87 (5'11" x 6'1") Hall Storage Cupboard Family Room - Home Office 2.46 x 4.76 (8'0" x 15'7") Garage 2.46 x 5.09 (8'0" x 16'8") Southerly Aspect Garden Driveway