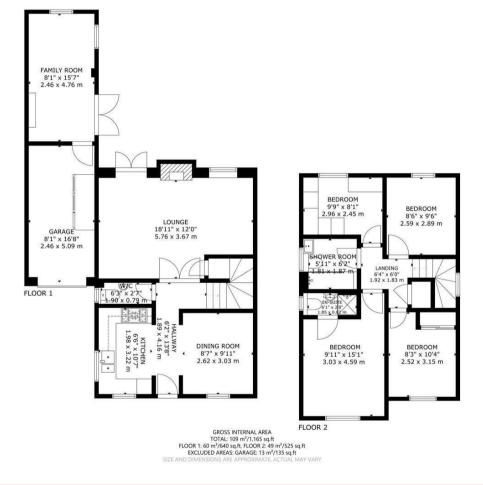

#### Entrance

Kitchen Area 1.98 x 3.22 (6'5" x 10'6") Dining Area 2.62 x 3.03 (8'7" x 9'11") Inner Hall Lounge 5.76 x 3.67 (18'10" x 12'0") WC Stairs To First Floor Landing 1.92 x 1.83 (6'3" x 6'0") Main Bedroom 3.03 x 4.59 (9'11" x 15'0") Ensuite Shower Room 1.85 x 0.82 (6'0" x 2'8") Bedroom Two 2.52 x 3.15 (8'3" x 10'4") Bedroom Three 2.59 x 2.89 (8'5" x 9'5") Bedroom Four 2.96 x 2.45 (9'8" x 8'0") Shower Room 1.81 x 1.87 (5'11" x 6'1") Hall Storage Cupboard Family Room - Home Office 2.46 x 4.76 (8'0" x 15'7") Garage 2.46 x 5.09 (8'0" x 16'8") Southerly Aspect Garden Driveway