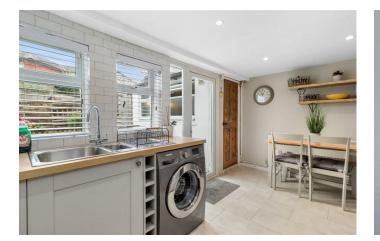

Inside the house is arranged; entrance, front reception room, new kitchen diner, downstairs bathroom, stairs to the first floor landing, two double bedrooms, Outside there is a sunny aspect, low maintenance front and rear garden.

## Bellbanks Road, Hailsham

Lounge 3.65 × 3.34 (11'11" × 10'11") Kitchen Diner 4.42 × 2.6 (14'6" × 8'6") Bathroom 1.31 × 2.85 (4'3" × 9'4") Bedroom 1 3.66m × 3.43m (12" × 11'3") Bedroom 2 4.46 × 2.49 (14'7" × 8'2")