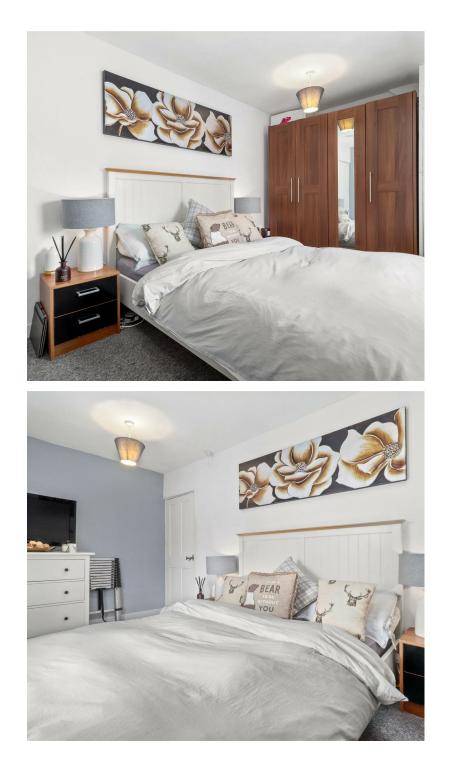

Inside the house is arranged; entrance, front reception room, new kitchen diner, downstairs bathroom, stairs to the first floor landing, two double bedrooms, Outside there is a sunny aspect, low maintenance front and rear garden.

## Bellbanks Road, Hailsham

Lounge 3.65 × 3.34 (11'11" × 10'11") Kitchen Diner 4.42 × 2.6 (14'6" × 8'6") Bathroom 1.31 × 2.85 (4'3" × 9'4") Bedroom 1 3.66m × 3.43m (12" × 11'3") Bedroom 2 4.46 × 2.49 (14'7" × 8'2")