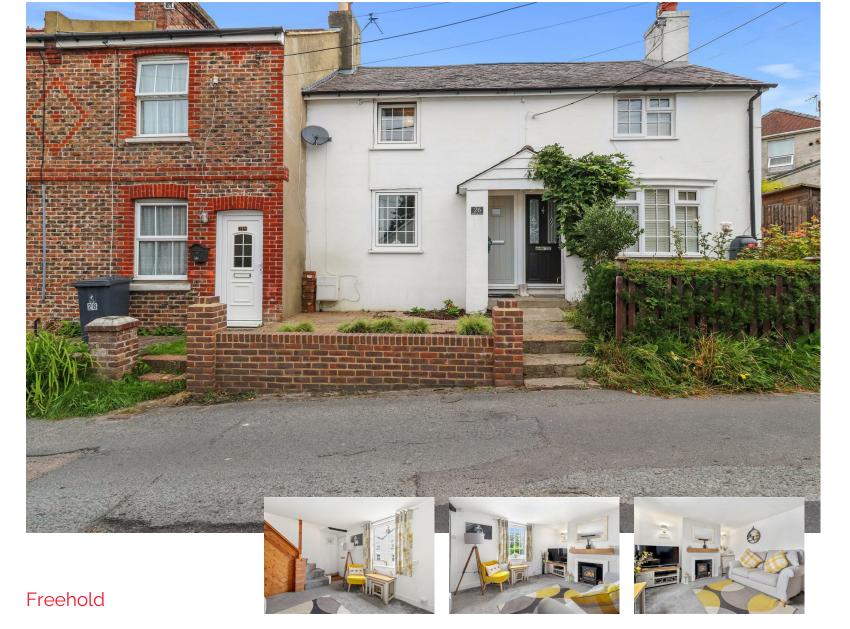

#### Period Style Cottage

- Spacious Kitchen DIner
- Gas Central Heating
- Two Double Bedrooms
- Immaculately Presented
- 3D Virtual Tour
- Modernised Throughout
- Close to Town
- Low Maintenance Garden
- CASH BUYERS ONLY

## DESCRIPTION

CASH BUYERS ONLY! I 3D Virtual Tour I Vendor Suited - Chain Free I Immaculately presented I Two Double Bedrooms I Gas Central Heating I Period Style Cottage I Private Rear Garden I Spacious Kitchen Diner I Close To Town I Modernised Throughout I New Triple Glazing At The Front Of The House I

Situated just a short walk from Hailshams bustling high street, complete with an array of independent shops, eateries, banks and supermarkets, we are pleased to offer to the market this immaculately presented idyllic, mid terrace cottage.

Inside the house is arranged; entrance, front reception room, new kitchen diner, downstairs bathroom, stairs to the first floor landing, two double bedrooms, Outside there is a sunny aspect, low maintenance front and rear garden.

This property is beautifully presented, tasteful decorated and modernised throughout and would suit those looking for a 'turn key' property in a great location.

The property is thought to date back to the late 1800s' and typical of this period, has an element of 'single skin' construction, thus difficult to mortgage.