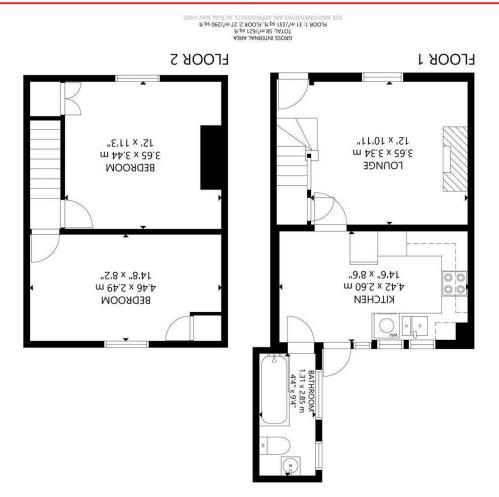

## Bellbanks Road, Hailsham

Lounge 3.65 × 3.34 (11'11" × 10'11") Kitchen Diner 4.42 × 2.6 (14'6" × 8'6") Bathroom 1.31 × 2.85 (4'3" × 9'4") Bedroom 1 3.66m × 3.43m (12" × 11'3") Bedroom 2 4.46 × 2.49 (14'7" × 8'2")