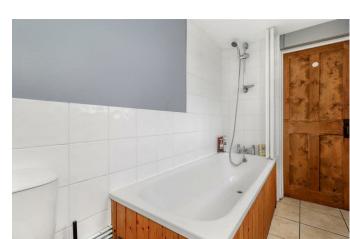

Inside the house is arranged; entrance, front reception room, new kitchen diner, downstairs bathroom, stairs to the first floor landing, two double bedrooms, Outside there is a sunny aspect, low maintenance front and rear garden.

## Bellbanks Road, Hailsham

Lounge 3.65 × 3.34 (11'11" × 10'11") Kitchen Diner 4.42 × 2.6 (14'6" × 8'6") Bathroom 1.31 × 2.85 (4'3" × 9'4") Bedroom 1 3.66m × 3.43m (12" × 11'3") Bedroom 2 4.46 × 2.49 (14'7" × 8'2")