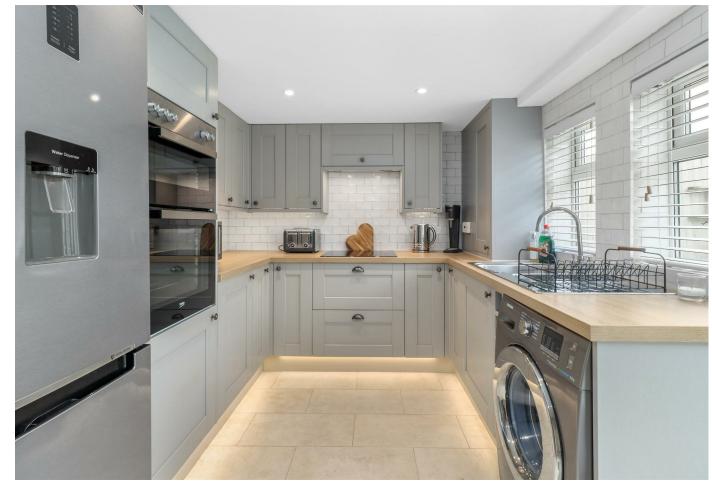

Inside the house is arranged; entrance, front reception room, new kitchen diner, downstairs bathroom, stairs to the first floor landing, two double bedrooms, Outside there is a sunny aspect, low maintenance front and rear garden.

## Bellbanks Road, Hailsham

Lounge 3.65 × 3.34 (11'11" × 10'11") Kitchen Diner 4.42 × 2.6 (14'6" × 8'6") Bathroom 1.31 × 2.85 (4'3" × 9'4") Bedroom 1 3.66m × 3.43m (12" × 11'3") Bedroom 2 4.46 × 2.49 (14'7" × 8'2")