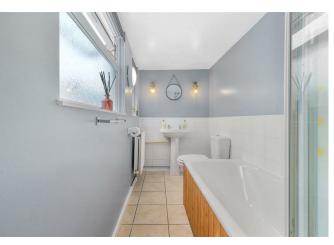

Inside the house is arranged; entrance, front reception room, new kitchen diner, downstairs bathroom, stairs to the first floor landing, two double bedrooms, Outside there is a sunny aspect, low maintenance front and rear garden.

## Bellbanks Road, Hailsham

Lounge 3.65 × 3.34 (11'11" × 10'11") Kitchen Diner 4.42 × 2.6 (14'6" × 8'6") Bathroom 1.31 × 2.85 (4'3" × 9'4") Bedroom 1 3.66m × 3.43m (12" × 11'3") Bedroom 2 4.46 × 2.49 (14'7" × 8'2")