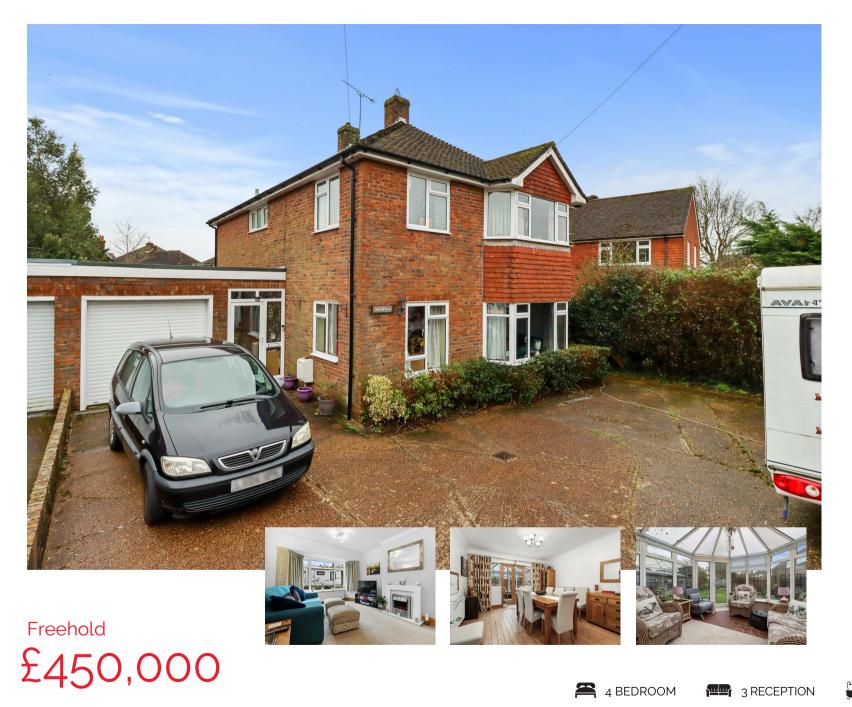

## Ersham Road, Hailsham

## DESCRIPTION

3D Virtual Tour | Large 1800 SQFT Family Home | Desirable Location | Four Reception Rooms | Four Double Bedrooms | Gas Central Heating | Driveway & Garage | Mature Garden | Ensuite Shower Room |

Situated along Ersham Road is this wonderful detached four bedroomed family home totaling 1800 SQFT of accommodation.

Inside the house is arranged with a spacious and light entrance hall, kitchen with utility area, dining room with french doors into the conservatory, a front aspect living room, study, wc and internal access into the garage. Upstairs all bedrooms are generously proportioned and the main boasts an ensuite, and there is a family bathroom too.

The front has off road parking for several vehicles while the rear has a mature, mainly lawned garden.

To explore this home please take a look at our 3D Virtual Tour teamed up with our professional photography before calling us for an accompanied viewing.