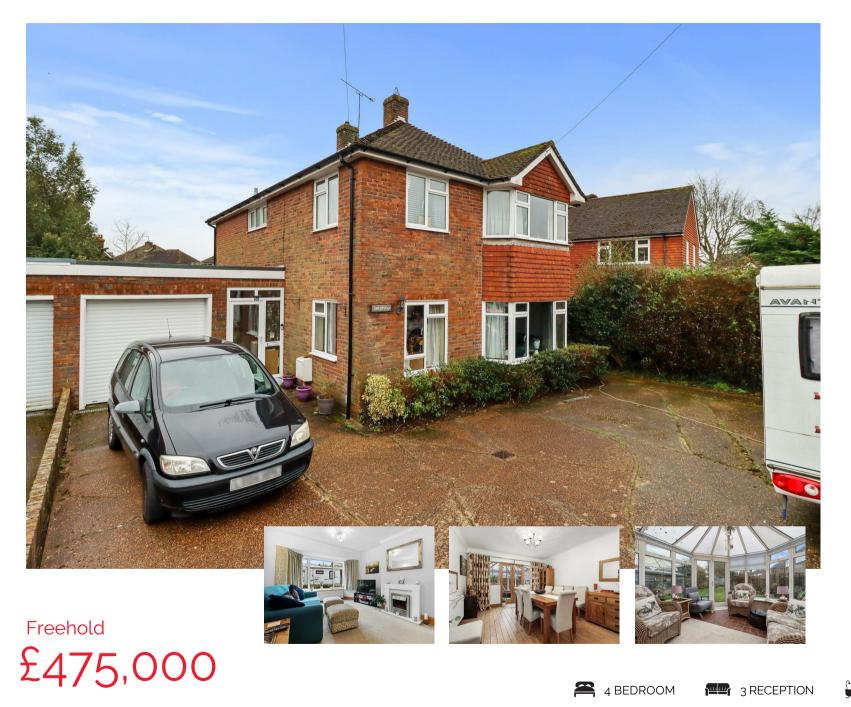

## Ersham Road, Hailsham

## DESCRIPTION

3D Virtual Tour | Large 1800 SQFT Family Home | Desirable Location | Four Reception Rooms | Four Double Bedrooms | Gas Central Heating | Driveway & Garage | Mature Garden | Ensuite Shower Room |

Situated along Ersham Road is this wonderful detached four bedroomed family home totaling 1800 SQFT of accommodation.

Inside the house is arranged with a spacious and light entrance hall, kitchen with utility area, dining room with french doors into the conservatory, a front aspect living room, study, wc and internal access into the garage. Upstairs all bedrooms are generously proportioned and the main boasts an ensuite, and there is a family bathroom too.

The front has off road parking for several vehicles while the rear has a mature, mainly lawned garden.

To explore this home please take a look at our 3D Virtual Tour teamed up with our professional photography before calling us for an accompanied viewing.