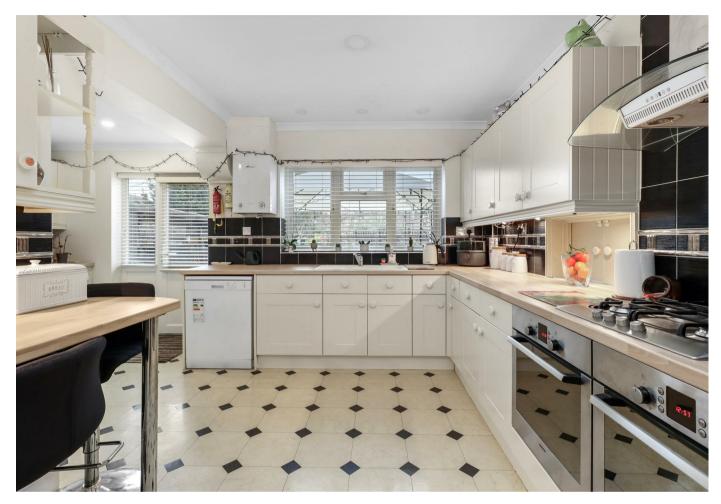

Situated along Ersham Road is this wonderful detached four bedroomed family home totaling 1800 SQFT of accommodation.

Inside the house is arranged with a spacious and light entrance hall, kitchen with utility area, dining room with french doors into the conservatory, a front aspect living room, study, wc and internal access into the garage. Upstairs all bedrooms are generously proportioned and the main boasts an ensuite, and there is a family bathroom too.

## Ersham Road, Hailsham

Entrance Porch 1.43 × 0.80 (4'8" × 2'7") Hall 5.90 × 2.77 (19'4" × 9'1") Kitchen 3.13 × 4.30 (10'3" × 14'1") Utility Area 2.21 × 3.71 (7'3" × 12'2") Dining Room 3.69 × 4.30 (12'1" × 14'1") Conservatory 3.64 × 3.41 (11'11" × 11'2") Lounge 3.62 × 5.09 (11'10" × 16'8") Study 2.70 × 3.59 (8'10" × 11'9") Garage