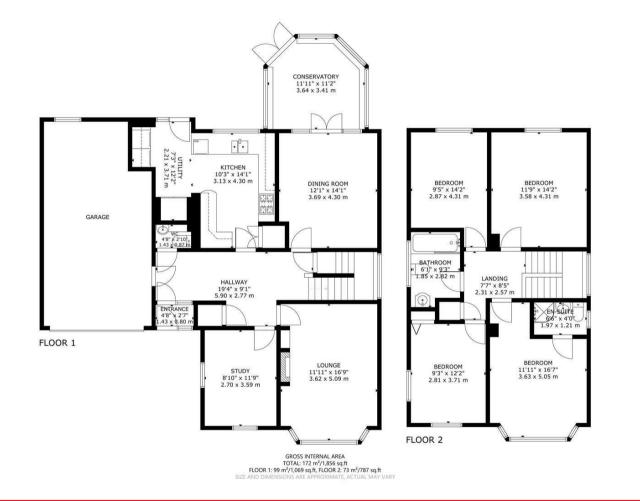

## Ersham Road, Hailsham

Entrance Porch 1.43 × 0.80 (4'8" × 2'7") Hall 5.90 × 2.77 (19'4" × 9'1") Kitchen 3.13 × 4.30 (10'3" × 14'1") Utility Area 2.21 × 3.71 (7'3" × 12'2") Dining Room 3.69 × 4.30 (12'1" × 14'1") Conservatory 3.64 × 3.41 (11'11" × 11'2") Lounge 3.62 × 5.09 (11'10" × 16'8") Study 2.70 × 3.59 (8'10" × 11'9") Garage

Bedroom One 3.63 × 5.05 (11'10" × 16'6") Ensuite 1.97 × 1.21 (6'5" × 3'11") Bedroom Two 3.58 × 4.31 (11'8" × 14'1") Bedroom Three 2.87 × 4.31 (9'4" × 14'1") Bedroom Four 2.81 × 3.71 (9'2" × 12'2") Bathroom 1.85 × 2.82 (6'0" × 9'3") Rear Garden Driveway