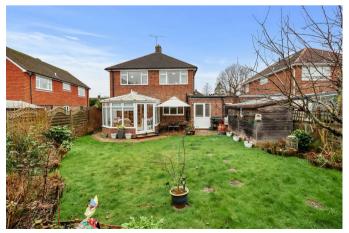

The front has off road parking for several vehicles while the rear has a mature, mainly lawned garden.

To explore this home please take a look at our 3D Virtual Tour teamed up with our professional photography before calling us for an accompanied viewing.

Bedroom One 3.63 × 5.05 (11'10" × 16'6") Ensuite 1.97 × 1.21 (6'5" × 3'11") Bedroom Two 3.58 × 4.31 (11'8" × 14'1") Bedroom Three 2.87 × 4.31 (9'4" × 14'1") Bedroom Four 2.81 × 3.71 (9'2" × 12'2") Bathroom 1.85 × 2.82 (6'0" × 9'3") Rear Garden Driveway