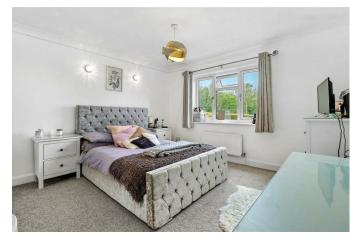

First Floor Landing 4.40m x 2.91m (14'5" x 9'6")

Bedroom One 3.59m x 3.46m (11'9" x 11'4")

Ensuite Shower Room 2.91m x 2.33m (9'6" x 7'7")

Bedroom Two 3.58m x 3.17m (11'8" x 10'4")

Bedroom Three 3.58m x 2.71m (11'8" x 8'10")