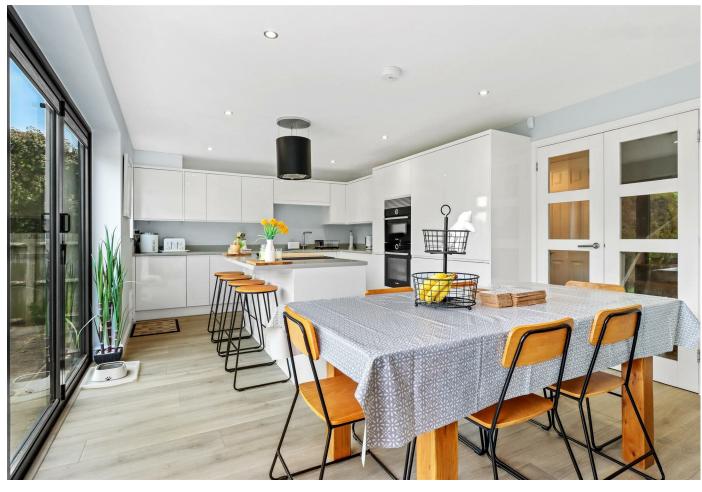

This is a must see property if you are looking for a spacious home presented in outstanding decorative order for the large family or if you work from home. There is a secure level rear garden affording a favoured westerly aspect, ideal for outside entertaining or for the children to play in, a double width driveway leading to a detached double garage, a well fitted family bathroom and an ensuite shower room and a sumptuous kitchen/diner certain to be the main hub of the house.

## St. Andrews Close, Hailsham

Entrance Hall 4.56m x 2.84m (14'11" x 9'3")

Downstairs WC 1.83m x 1.56m (6'0" x 5'1")

Study 2.84m x 2.18m (9'3" x 7'1")

Lounge 6.65m x 3.57m (21'9" x 11'8")

Kitchen/Diner 6.90m x 3.63m (22'7" x 11'10")