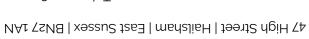

## St. Andrews Close, Hailsham

Entrance Hall 4.56m x 2.84m (14'11" x 9'3")

Downstairs WC 1.83m x 1.56m (6'0" x 5'1")

Study 2.84m x 2.18m (9'3" x 7'1")

Lounge 6.65m x 3.57m (21'9" x 11'8")

Kitchen/Diner 6.90m x 3.63m (22'7" x 11'10")

First Floor Landing 4.40m x 2.91m (14'5" x 9'6")

Bedroom One 3.59m x 3.46m (11'9" x 11'4")

Ensuite Shower Room 2.91m x 2.33m (9'6" x 7'7")

Bedroom Two 3.58m x 3.17m (11'8" x 10'4")

Bedroom Three 3.58m x 2.71m (11'8" x 8'10")

Bedroom Four 3.59m x 2.62m (11'9" x 8'7")

Family Bathroom 2.02m x 2.01m (6'7" x 6'7")

Outside

Double Width Driveway To Detached Double Garage

Front & Rear Gardens