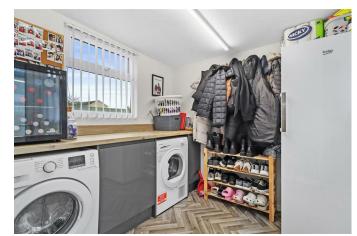

## Acorn Green, Hailsham

Entrance Hall 1.37 x 2.08 x 4.25 x 0.93 (4'5" x 6'9" x 13'11" x 3'0")

Lounge-Dining Area 7.08 x 3.41 (23'2" x 11'2")

Kitchen 3.72  $\times$  2.78 (12'2"  $\times$  9'1")

Utility  $2.34 \times 2.44 (7'8" \times 8'0")$ 