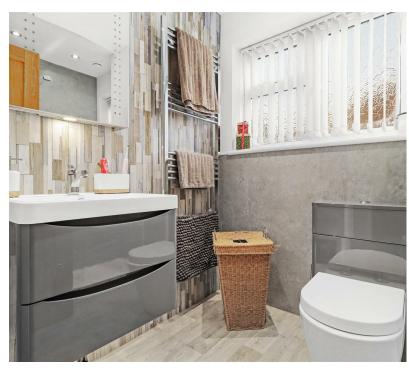

Bedroom One 4.03 x 3.41 (13'2" x 11'2")

Bedroom Two 3.13 x 2.83 (10'3" x 9'3")

Shower Room 2.46  $\times$  1.70 (8'0"  $\times$  5'6")

Rear Garden

Driveway