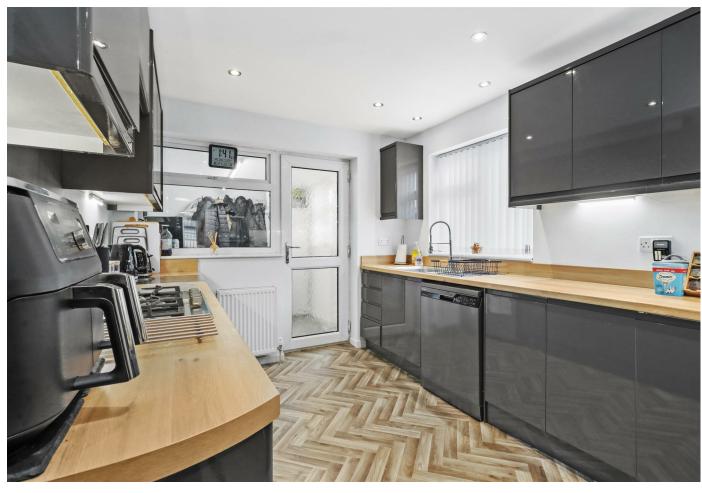

Inside this wonderful bungalow has seen comprehensive refurbishment throughout and now boasts a welcoming entrance hall, rear aspect lounge-dining room with French doors onto the patio, a high gloss kitchen with solid worktops and integral appliances, a utility room, two spacious double bedrooms and a shower room.