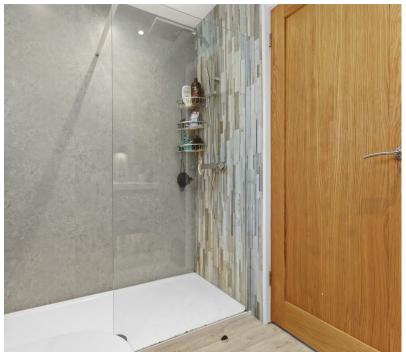

Bedroom One 4.03 x 3.41 (13'2" x 11'2")

Bedroom Two 3.13 x 2.83 (10'3" x 9'3")

Shower Room 2.46  $\times$  1.70 (8'0"  $\times$  5'6")

Rear Garden

Driveway