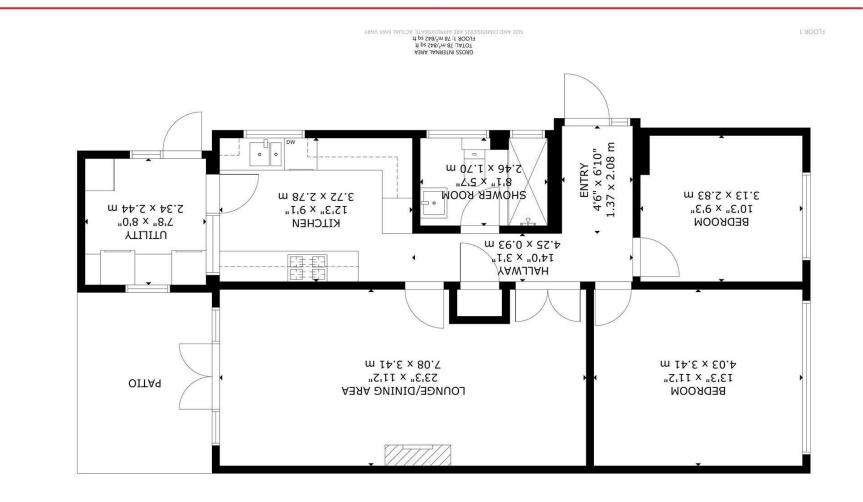

## Acorn Green, Hailsham

Entrance Hall 1.37 x 2.08 x 4.25 x 0.93 (4'5" x 6'9" x 13'11" x 3'0")

Lounge-Dining Area 7.08 x 3.41 (23'2" x 11'2")

Kitchen 3.72  $\times$  2.78 (12'2"  $\times$  9'1")

Utility  $2.34 \times 2.44 (7'8" \times 8'0")$ 

Bedroom One 4.03 x 3.41 (13'2" x 11'2")

Bedroom Two 3.13 x 2.83 (10'3" x 9'3")

Shower Room 2.46  $\times$  1.70 (8'0"  $\times$  5'6")

Rear Garden

Driveway