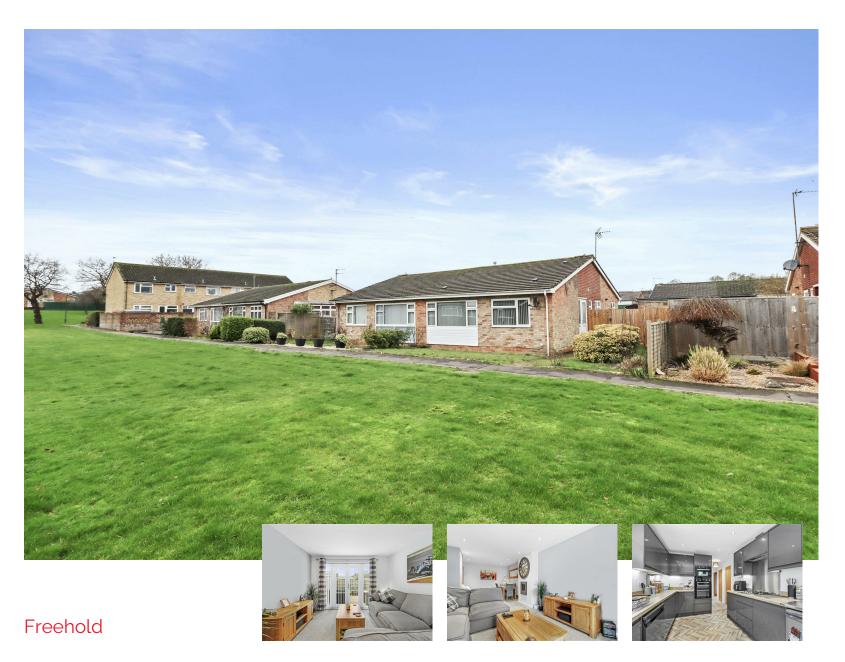

## Acorn Green, Hailsham

- · Comprehensively Refurbished
- Favoured Harmers Hay
- Lounge-Dining Room
- · Sunny Aspect Garden
- Two Double Bedrooms
- Utility Room
- Gas Central Heating
- Modern uPVC Double Glazing
- Nearby Cuckoo Trail

Occupying a nicely landscaped south-westerly aspect plot is this beautifully presented two double bedroomed semi-detached bungalow with front and rear gardens, driveway and garage, just a stones throw from Cuckoo Trail walks and main bus routes.