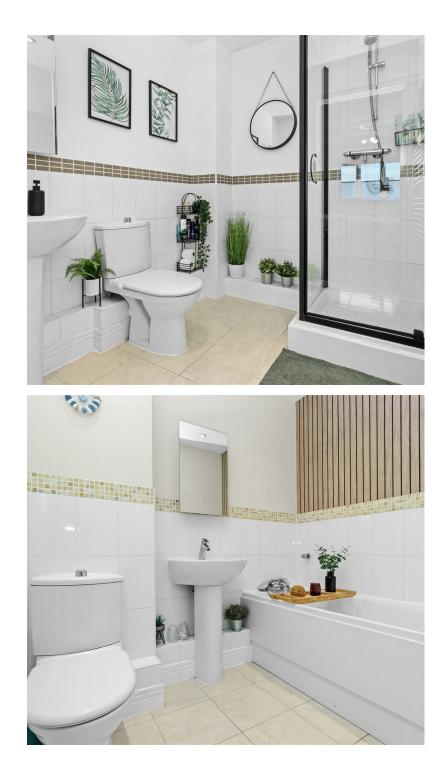

Situated close to all the amenities that Hailsham's Town Centre offers, is this first floor spacious apartment considered ideal for either first time buyers, down-sizers or investors. The apartment is presented in immaculate order throughout and is arranged with an entrance hall, lounge/dining room, kitchen, two good size double bedrooms, one with en-suite shower room and a bathroom off the hall. There is an allocated parking bay, gas fired central heating and uPVC double glazing.

#### Communal Hall

Stairwell To Apartment Entrance Hallway 2.56 × 5.03 (8'4" × 16'6") Lounge-Diner 5.40 × 4.48 (17'8" × 14'8") Kitchen 3.18 × 2.43 (10'5" × 7'11") Main Bedroom 2.75 × 4.81 (9'0" × 15'9") Ensuite Shower Room 1.96 × 2.26 (6'5" × 7'4") Bathroom 1.69 × 2.26 (5'6" × 7'4") Second Bedroom 3.18 × 2.50 (10'5" × 8'2")