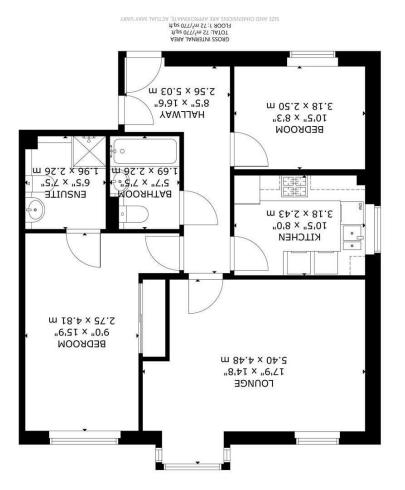

#### Communal Hall

Stairwell To Apartment Entrance Hallway 2.56 × 5.03 (8'4" × 16'6") Lounge-Diner 5.40 × 4.48 (17'8" × 14'8") Kitchen 3.18 × 2.43 (10'5" × 7'11") Main Bedroom 2.75 × 4.81 (9'0" × 15'9") Ensuite Shower Room 1.96 × 2.26 (6'5" × 7'4") Bathroom 1.69 × 2.26 (5'6" × 7'4") Second Bedroom 3.18 × 2.50 (10'5" × 8'2")