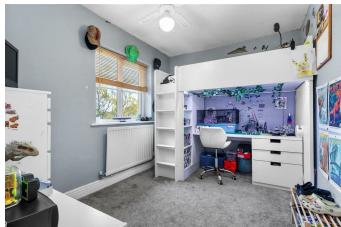

Situated close to all the amenities that Hailsham's Town Centre offers, is this first floor spacious apartment considered ideal for either first time buyers, down-sizers or investors. The apartment is presented in immaculate order throughout and is arranged with an entrance hall, lounge/dining room, kitchen, two good size double bedrooms, one with en-suite shower room and a bathroom off the hall. There is an allocated parking bay, gas fired central heating and uPVC double glazing.

#### Communal Hall

Stairwell To Apartment Entrance Hallway 2.56 × 5.03 (8'4" × 16'6") Lounge-Diner 5.40 × 4.48 (17'8" × 14'8") Kitchen 3.18 × 2.43 (10'5" × 7'11") Main Bedroom 2.75 × 4.81 (9'0" × 15'9") Ensuite Shower Room 1.96 × 2.26 (6'5" × 7'4") Bathroom 1.69 × 2.26 (5'6" × 7'4") Second Bedroom 3.18 × 2.50 (10'5" × 8'2")