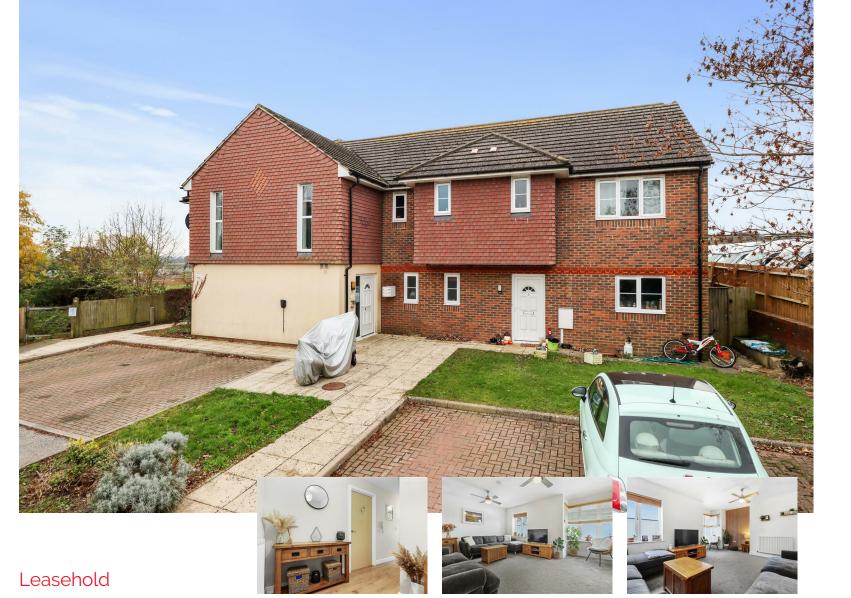

# £200,000

The Sidings, Hailsham

## The Sidings, Hailsham

Situated close to all the amenities that Hailsham's Town Centre offers, is this first floor spacious apartment considered ideal for either first time buyers, down-sizers or investors. The apartment is presented in immaculate order throughout and is arranged with an entrance hall, lounge/dining room, kitchen, two good size double bedrooms, one with en-suite shower room and a bathroom off the hall. There is an allocated parking bay, gas fired central heating and uPVC double glazing.

Parking Space