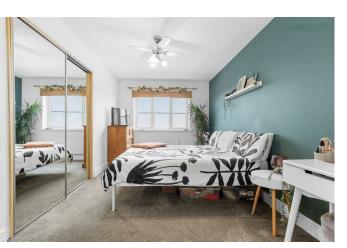

Situated close to all the amenities that Hailsham's Town Centre offers, is this first floor spacious apartment considered ideal for either first time buyers, down-sizers or investors. The apartment is presented in immaculate order throughout and is arranged with an entrance hall, lounge/dining room, kitchen, two good size double bedrooms, one with en-suite shower room and a bathroom off the hall. There is an allocated parking bay, gas fired central heating and uPVC double glazing.

#### Communal Hall

Stairwell To Apartment Entrance Hallway 2.56 × 5.03 (8'4" × 16'6") Lounge-Diner 5.40 × 4.48 (17'8" × 14'8") Kitchen 3.18 × 2.43 (10'5" × 7'11") Main Bedroom 2.75 × 4.81 (9'0" × 15'9") Ensuite Shower Room 1.96 × 2.26 (6'5" × 7'4") Bathroom 1.69 × 2.26 (5'6" × 7'4") Second Bedroom 3.18 × 2.50 (10'5" × 8'2")