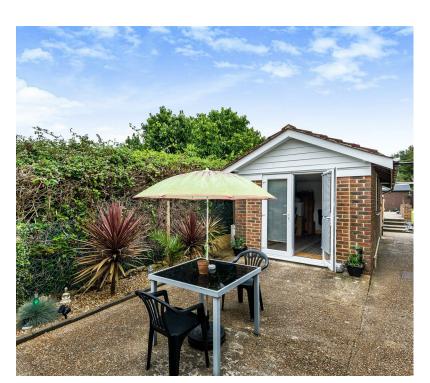

Bedroom One 4.27m x 3.20m (14'0" x 10'5") Bedroom Two 3.63m x 3.05m (11'10" x 10'0") Bedroom Three 3.25m x 3.02m (10'7" x 9'10")

Bathroom 2.69m x 2.11m (8'9" x 6'11")

Outside

Studio/Office 4.32m x 2.64m (14'2" x 8'7") Store Room 2.64m x 2.57m (8'7" x 8'5") Garden Shed 4.75m x 2.92m (15'7" x 9'6")