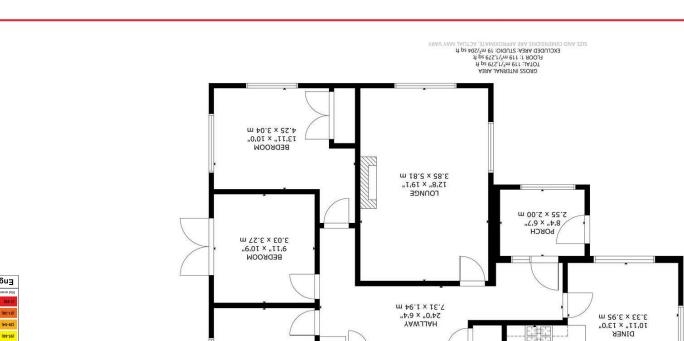

## London Road, Hailsham

Entrance Porch 2.49m x 1.93m (8'2" x 6'3") Reception Hall 7.19m x 1.93m (23'7" x 6'3") Lounge 5.82m x 3.84m (19'1" x 12'7") Kitchen Area 3.40m x 3.02m (11'1" x 9'10") Dining Area 3.91m x 3.33m (12'9" x 10'11") **Utility Lobby** 

Bedroom One 4.27m x 3.20m (14'0" x 10'5") Bedroom Two 3.63m x 3.05m (11'10" x 10'0") Bedroom Three 3.25m x 3.02m (10'7" x 9'10")

Bathroom 2.69m x 2.11m (8'9" x 6'11")

Outside

Studio/Office 4.32m x 2.64m (14'2" x 8'7") Store Room 2.64m x 2.57m (8'7" x 8'5") Garden Shed 4.75m x 2.92m (15'7" x 9'6")