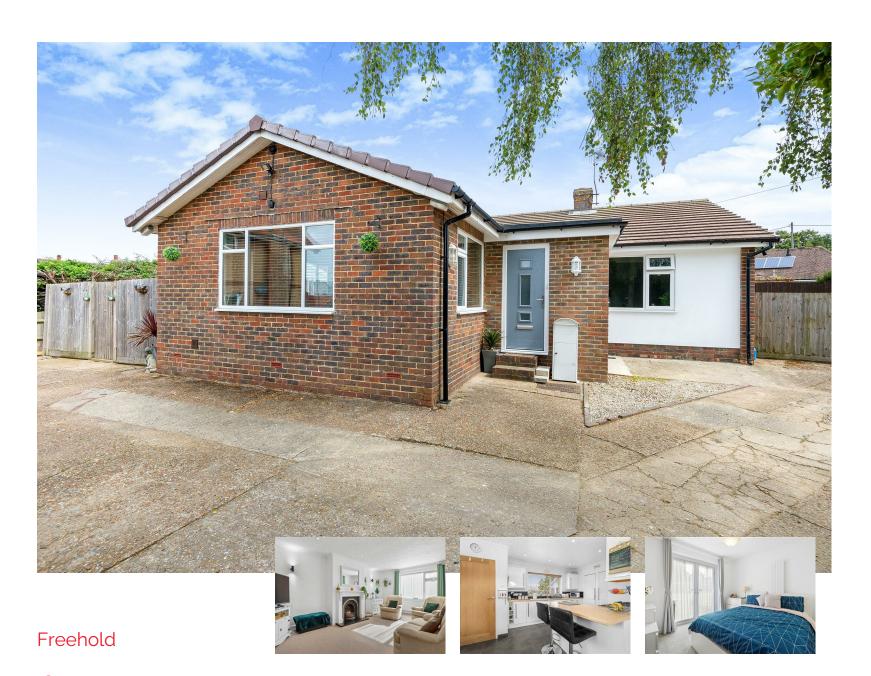

## London Road, Hailsham

OIDUTS "S'91 x "8'8 m SE.4 x 46.5

- Stunning Detached Bungalow
- Located On Large Plot
- Excellent Decorative Order
- Spacious Lounge
- Detached Office & Store Rm
- · Level Walk To Town Centre
- Three Double Bedrooms
- Lodge Annexe Potential
- Viewing Essential

## **DESCRIPTION**

Stunning Detached Bungalow | Located On A Large Plot | Easy Walk To Town Centre | Planning Permission (Recently Lapsed) For Annexe Facilities | Presented In Excellent Decorative Order | Off Road Parking For Numerous Vehicles.

This is an extremely well presented three bedroom detached bungalow that sits on a very large plot being only an easy level walk from the Town Centre yet far enough away to provide a high level of peace and quiet. This versatile property is considered ideal for a growing family as there is space to extended the accommodation or for retirement purposes and those that enjoy gardening. Finally, there was planning permission granted for a detached one bedroom annexe to the rear of the garden (recently lapsed), which could of course be used for a home office/Studio if required.