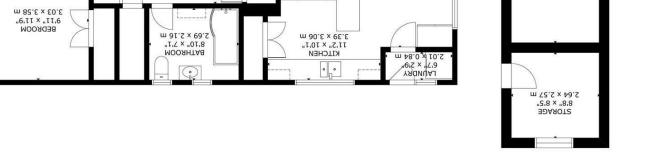

Bedroom One 4.27m x 3.20m (14'0" x 10'5") Bedroom Two 3.63m x 3.05m (11'10" x 10'0") Bedroom Three 3.25m x 3.02m (10'7" x 9'10")

Bathroom 2.69m x 2.11m (8'9" x 6'11")

Outside

Studio/Office 4.32m x 2.64m (14'2" x 8'7") Store Room 2.64m x 2.57m (8'7" x 8'5") Garden Shed 4.75m x 2.92m (15'7" x 9'6")