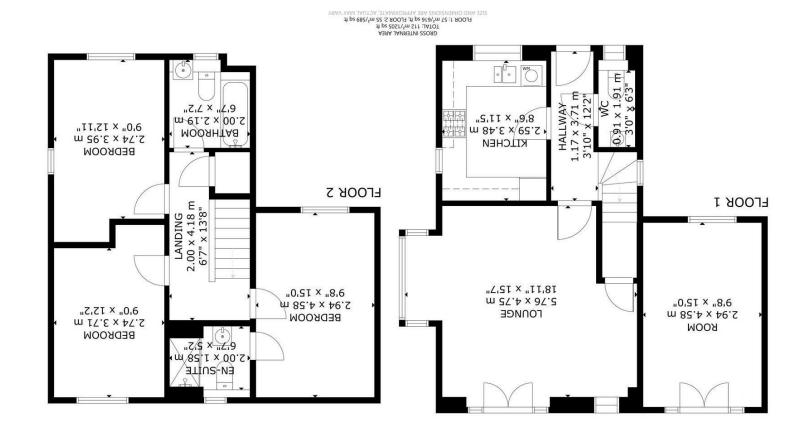

## Orchard Lane, Hailsham

Entrance Hall 3.71m x 1.17m (12'2" x 3'10")

Downstairs WC 1.91m x 0.91m (6'3" x 2'11")

Lounge 5.76m x 4.75m (18'10" x 15'7")

Office 4.58m x 2.94m (15'0" x 9'7")

First Floor Landing 4.18m x 2.00m (13'8" x 6'6")

Bedroom One 4.57m x 2.94m (14'11" x 9'7")

En-suite Shower Room 2.00m x 1.58m (6'6" x

Bedroom Two 3.95m x 2.74m (12'11" x 8'11")

Bedroom Three 3.71m x 2.74m (12'2" x 8'11")

Family Bathroom 2.19m x 2.00m (7'2" x 6'6")

Outside

Off Road Parking

Front, Side & Rear Gardens