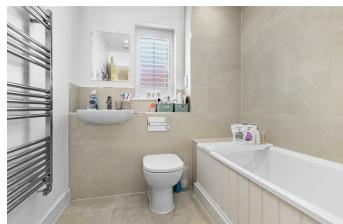

Bedroom One 4.57m x 2.94m (14'11" x 9'7")

En-suite Shower Room 2.00m x 1.58m (6'6" x

Bedroom Two 3.95m x 2.74m (12'11" x 8'11")

Bedroom Three 3.71m x 2.74m (12'2" x 8'11")

Family Bathroom 2.19m x 2.00m (7'2" x 6'6")