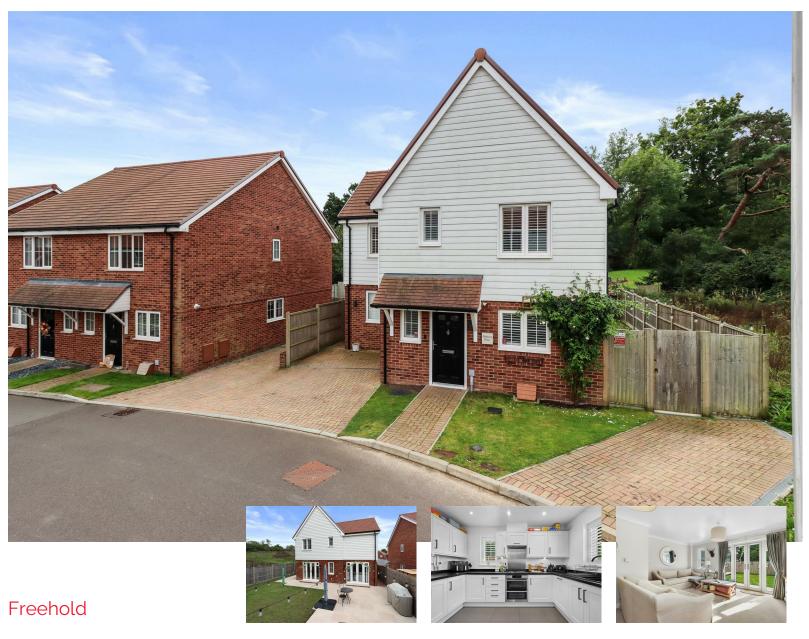

## Orchard Lane, Hailsham

- Detached Family House
- Very Well Presented
- · Three Double Bedrooms
- South Facing Garden
- Off Road Parking
- · Office/Garden Room
- En-suite Shower Room
- Family Bathroom
- Easy Reach Of Schools
- · Highly Recommended

## **DESCRIPTION**

Look At Our 3D Virtual Property Tour | Well Presented Detached House | Three Double Bedrooms | Two Reception Rooms | South Facing Rear Garden | Off Road Parking | Small Modern Development | Easy Reach Of Schools | Nearby To Excellent Road Connections | Highly Recommended.

This is a delightful and generous in size three double bedroom detached Family House located within a small development only a five minute drive from Polegate mainline railway Station. Presented in excellent decorative order this attractive part weather boarded house adjoins a wide landscaped play area and a field behind giving it a wonderful open outlook rather than that hemmed in feel you can get on some estates. There is a very useful additional room in this house. Ideal as a work from home office or for the family, there is planning permission granted for direct access to this room from the main house allowing adaptation for a fourth bedroom/ dining room.