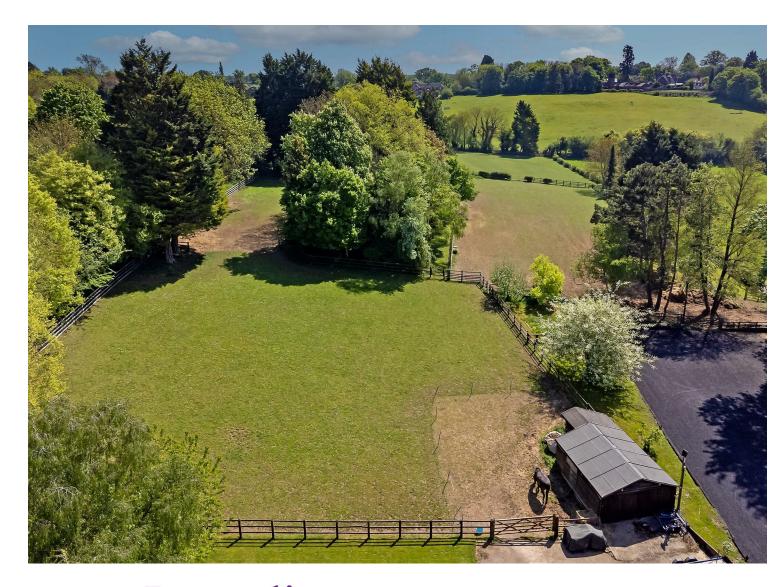

# All The Ingredients Needed For A Fabulous Lifestyle

A stunning four bedroom detached family house with equestrian facilities to include stabling, menage, four acres and a barn. The property has several planning options to extend the existing house, convert the barn or construct a two bedroom detached bungalow. Set towards the end of a private road the house has stunning views over rolling countryside and boasts a south facing aspect, with no rights of way and direct access to a bridleway. Reynards road is just over half a mile from Welwyn village with its range of shops, Tesco express, pubs, restaurants, an independent baker, Doctor's surgery and hair salons. Close by are major communication links including the Welwyn North railway station with trains into Kings Cross. The motorway networks of the M25, M1 and A1M are all within easy reach.

## Specialists in Bespoke Properties • Equestrian Four Bedroom

- Detached
- Planning for new build
- Stables, Barn & Arena
- Roling Countryside Views
- Planning for two Storey extension
- Four Acres
- Southerly facing plot
- Walking distance to Welwyn Village