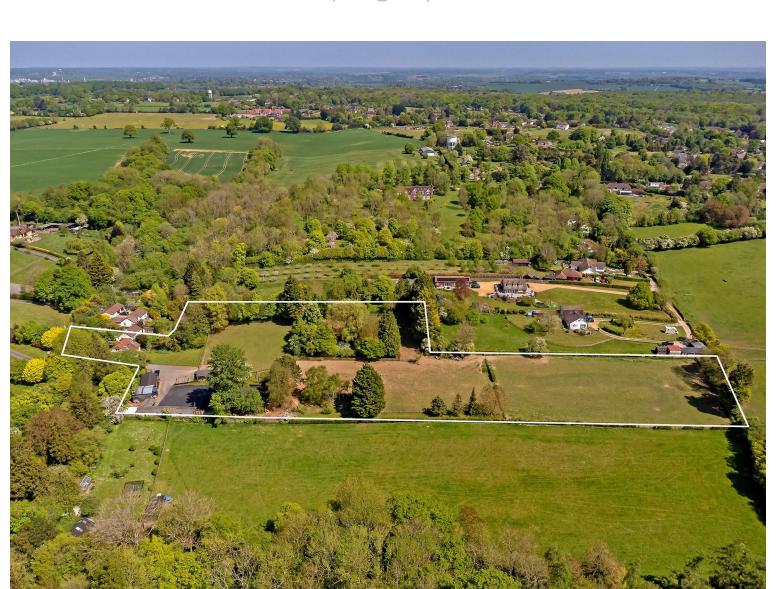

# All The Ingredients Needed For A Fabulous Lifestyle

A stunning four bedroom detached family house with equestrian facilities to include stabling, menage, four acres and a barn. The property has several planning options to extend the existing house, convert the barn or construct a two bedroom detached bungalow. Set towards the end of a private road the house has stunning views over rolling countryside and boasts a south facing aspect, with no rights of way and direct access to a bridleway. Reynards road is just over half a mile from Welwyn village with its range of shops, Tesco express, pubs, restaurants, an independent baker, Doctor's surgery and hair salons. Close by are major communication links including the Welwyn North railway station with trains into Kings Cross. The motorway networks of the M25, M1 and A1M are all within easy reach.

## Specialists in Bespoke Properties • Equestrian Four Bedroom

- Detached
- Planning for new build
- Stables, Barn & Arena
- Roling Countryside Views
- Planning for two Storey extension
- Four Acres
- Southerly facing plot
- Walking distance to Welwyn Village