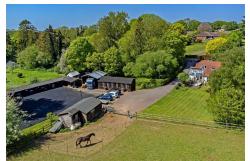

# All The Ingredients Needed For A Fabulous Lifestyle

A stunning four bedroom detached family house with equestrian facilities to include stabling, menage, four acres and a barn. The property has several planning options to extend the existing house, convert the barn or construct a two bedroom detached bungalow. Set towards the end of a private road the house has stunning views over rolling countryside and boasts a south facing aspect, with no rights of way and direct access to a bridleway. Reynards road is just over half a mile from Welwyn village with its range of shops, Tesco express, pubs, restaurants, an independent baker, Doctor's surgery and hair salons. Close by are major communication links including the Welwyn North railway station with trains into Kings Cross. The motorway networks of the M25, M1 and A1M are all within easy reach.

## Specialists in Bespoke Properties • Equestrian Four Bedroom

- Detached
- Planning for new build
- Stables, Barn & Arena
- Roling Countryside Views
- Planning for two Storey extension
- Four Acres
- Southerly facing plot
- Walking distance to Welwyn Village