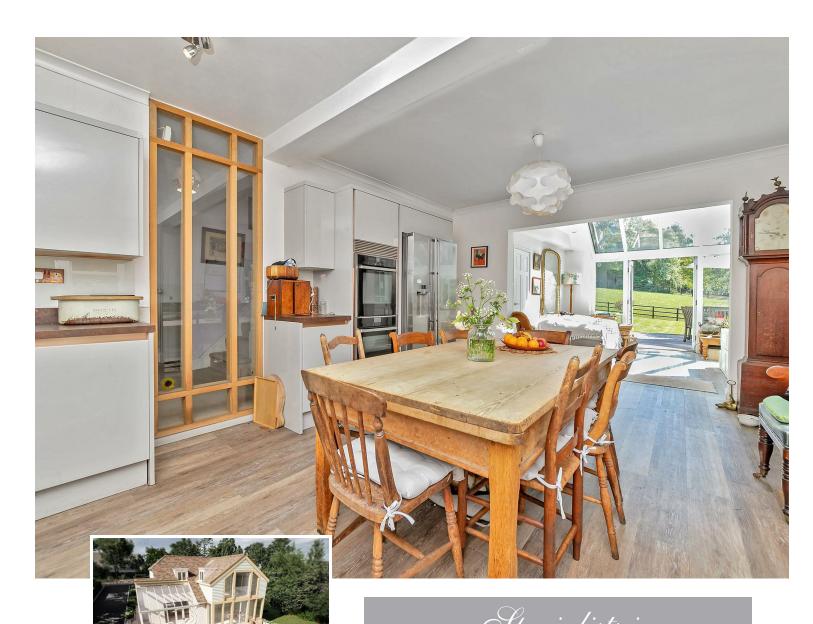

# All The Ingredients Needed For A Fabulous Lifestyle

A stunning four bedroom detached family house with equestrian facilities to include stabling, menage, four acres and a barn. The property has several planning options to extend the existing house, convert the barn or construct a two bedroom detached bungalow. Set towards the end of a private road the house has stunning views over rolling countryside and boasts a south facing aspect, with no rights of way and direct access to a bridleway. Reynards road is just over half a mile from Welwyn village with its range of shops, Tesco express, pubs, restaurants, an independent baker, Doctor's surgery and hair salons. Close by are major communication links including the Welwyn North railway station with trains into Kings Cross. The motorway networks of the M25, M1 and A1M are all within easy reach.

## Perfect Fusion of Location And Way of Living