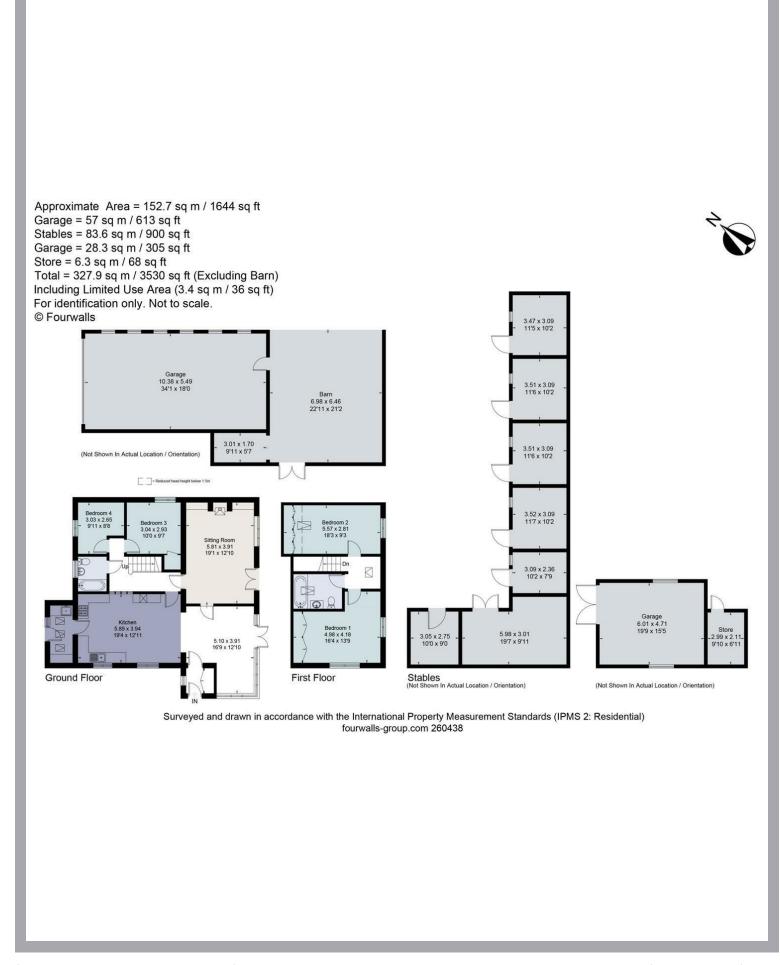

# All The Ingredients Needed For A Fabulous Lifestyle

A stunning four bedroom detached family house with equestrian facilities to include stabling, menage, four acres and a barn. The property has several planning options to extend the existing house, convert the barn or construct a two bedroom detached bungalow. Set towards the end of a private road the house has stunning views over rolling countryside and boasts a south facing aspect, with no rights of way and direct access to a bridleway. Reynards road is just over half a mile from Welwyn village with its range of shops, Tesco express, pubs, restaurants, an independent baker, Doctor's surgery and hair salons. Close by are major communication links including the Welwyn North railway station with trains into Kings Cross. The motorway networks of the M25, M1 and A1M are all within easy reach.

## Specialists in Bespoke Properties • Equestrian Four Bedroom

- Detached
- Planning for new build
- Stables, Barn & Arena
- Roling Countryside Views
- Planning for two Storey extension
- Four Acres
- Southerly facing plot
- Walking distance to Welwyn Village