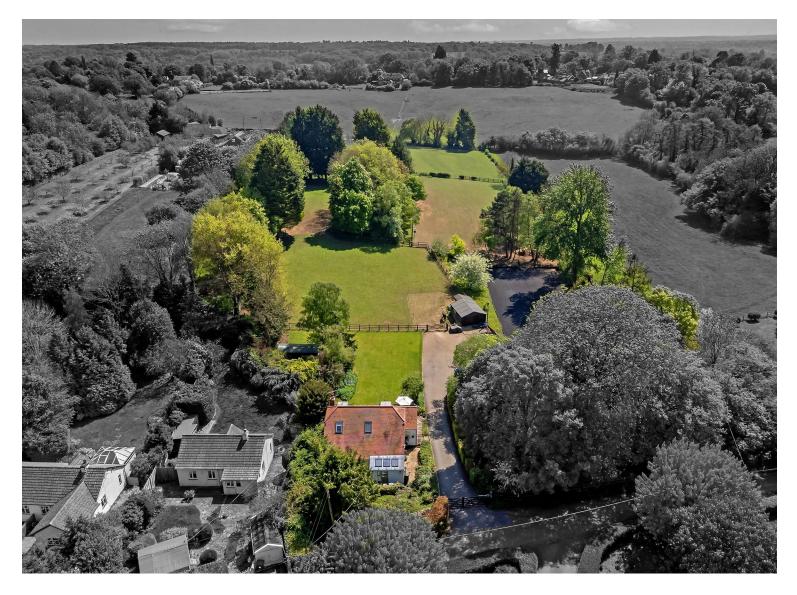

# All The Ingredients Needed For A Fabulous Lifestyle

A stunning four bedroom detached family house with equestrian facilities to include stabling, menage, four acres and a barn. The property has several planning options to extend the existing house, convert the barn or construct a two bedroom detached bungalow. Set towards the end of a private road the house has stunning views over rolling countryside and boasts a south facing aspect, with no rights of way and direct access to a bridleway. Reynards road is just over half a mile from Welwyn village with its range of shops, Tesco express, pubs, restaurants, an independent baker, Doctor's surgery and hair salons. Close by are major communication links including the Welwyn North railway station with trains into Kings Cross. The motorway networks of the M25, M1 and A1M are all within easy reach.

## Specialists in Bespoke Properties • Equestrian Four Bedroom

- Detached
- Planning for new build
- Stables, Barn & Arena
- Roling Countryside Views
- Planning for two Storey extension
- Four Acres
- Southerly facing plot
- Walking distance to Welwyn Village