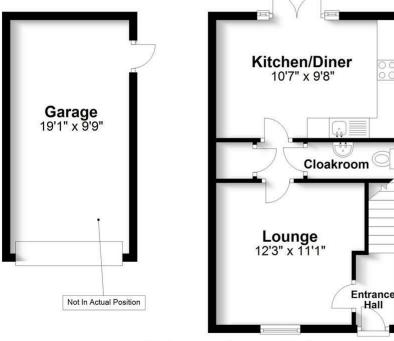

### **Ground Floor**

Main area: approx. 370.6 sq. feet

### First Floor

Approx. 373.7 sq. feet

Main area: Approx. 69.2 sq. metres (744.4 sq. feet)
Plus garage, approx. 17.3 sq. metres (186.0 sq. feet)

Produced for Cassidy & Tate Estate Agents. For guidance purposes, not to scale.

Plan produced using PlanUp.

Cassidy & Tate have taken all reasonable steps to ensure the accuracy of the details supplied in our marketing material however, details are provided as a guide only and we advise prospective purchasers to confirm details upon inspection of the property Cassidy & Tate will not be held liable for any costs which are incurred as a result of discrepancies.