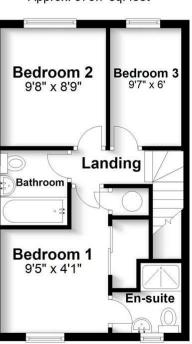

### First Floor

Approx. 373.7 sq. feet

Main area: Approx. 69.2 sq. metres (744.4 sq. feet)
Plus garage, approx. 17.3 sq. metres (186.0 sq. feet)

Produced for Cassidy & Tate Estate Agents. For guidance purposes, not to scale.

Plan produced using PlanUp.

Cassidy & Tate have taken all reasonable steps to ensure the accuracy of the details supplied in our marketing material however, details are provided as a guide only and we advise prospective purchasers to confirm details upon inspection of the property Cassidy & Tate will not be held liable for any costs which are incurred as a result of discrepancies.