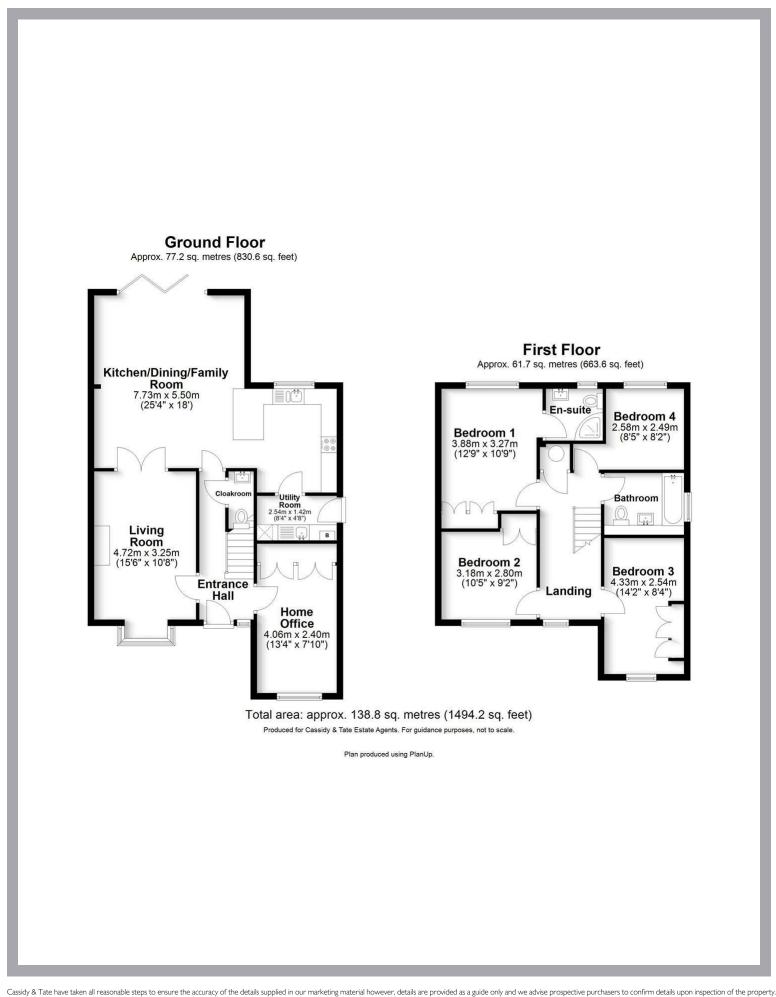

# All The Ingredients Needed For A Fabulous Lifestyle

A stunning four-bedroom detached family house benefiting from a ground floor extension creating a superb kitchen/diner family room. There are two further receptions including an office/playroom. Upstairs there are four good sized bedrooms and two bathrooms. There is potential to further extend into the loft to create more bedrooms (STPP). To the rear there is a southerly facing garden with ample parking to the front. Wheathampstead is a thriving village surrounded by rolling countryside yet close to all major communication links including the Thameslink railway station less than three miles away in Harpenden. There are three primary schools within the village. The new Katherine Warington senior school is less than three miles away.

## Specialists in Bespoke Properties

- Kitchen/Dining/Family Room Utility Room
- Cloakroom
- Study
- Two Bathrooms
- Lounge
- Four Bedrooms
- Southerly Facing Garden

www.cassidyandtate.co.uk

www.cassidyandtate.co.uk