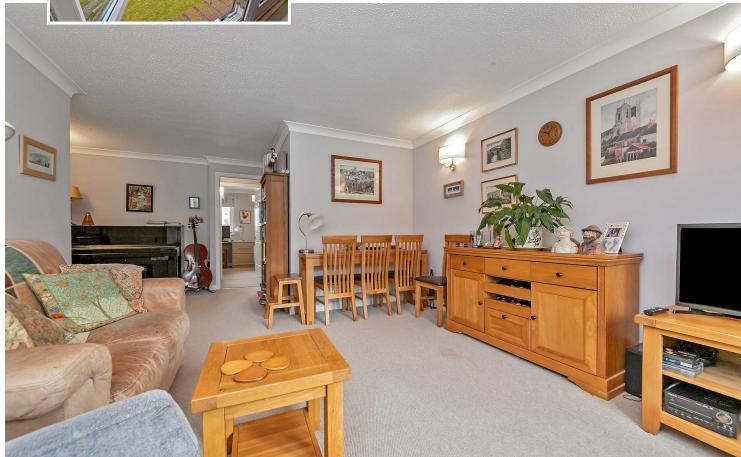

# All The Ingredients Needed For A Fabulous Lifestyle

A stunning one bedroom first floor apartment for the over 55's. The property was refurbished in 2022 to include a refitted kitchen with quartz work tops, built in appliances and under floor heating. The bathroom has also been refitted to include a walk in non-slip shower and underfloor heating. The storage heaters have been replaced with slimline low energy smart panels. along with a new hot water tank. There is double glazing throughout. Outside there are attractive communal gardens with seating and a gate for Residents to gain access to the High Street. There is a communal lounge, kitchen, laundry and parking for Residents to use within the grounds. Wheathampstead is a thriving village surrounded by rolling countryside yet close to all major communication links. SORRY NO PETS.