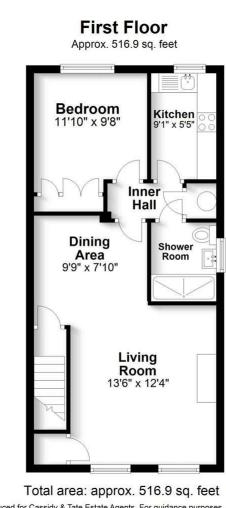

# All The Ingredients Needed For A Fabulous Lifestyle

A stunning one bedroom first floor apartment for the over 55's. The property was refurbished in 2022 to include a refitted kitchen with quartz work tops, built in appliances and under floor heating. The bathroom has also been refitted to include a walk in non-slip shower and underfloor heating. The storage heaters have been replaced with slimline low energy smart panels. along with a new hot water tank. There is double glazing throughout. Outside there are attractive communal gardens with seating and a gate for Residents to gain access to the High Street. There is a communal lounge, kitchen, laundry and parking for Residents to use within the grounds. Wheathampstead is a thriving village surrounded by rolling countryside yet close to all major communication links. SORRY NO PETS.

Produced for Cassidy & Tate Estate Agents. For guidance purposes, not to scale.

Plan produced using PlanUp.

Cassidy & Tate have taken all reasonable steps to ensure the accuracy of the details supplied in our marketing material however, details are provided as a guide only and we advise prospective purchasers to confirm details upon inspection of the property Cassidy & Tate will not be held liable for any costs which are incurred as a result of discrepancies