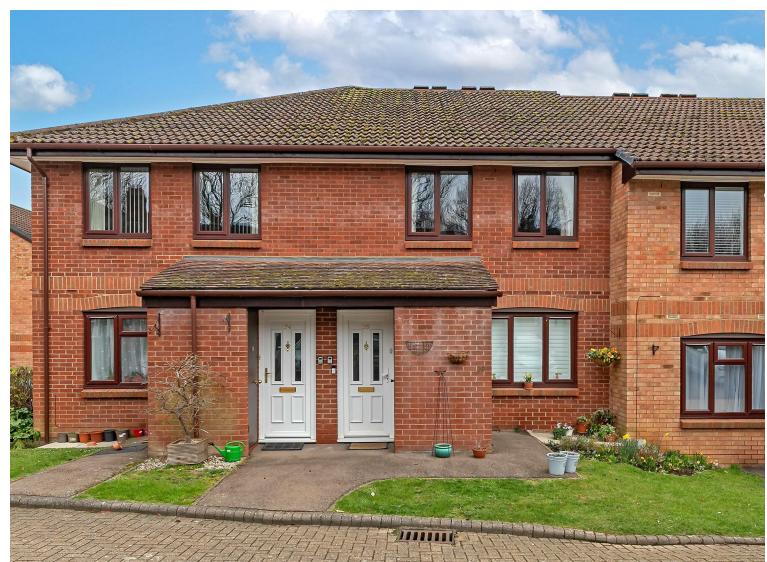

# All The Ingredients Needed For A Fabulous Lifestyle

A stunning one bedroom first floor apartment for the over 55's. The property was refurbished in 2022 to include a refitted kitchen with quartz work tops, built in appliances and under floor heating. The bathroom has also been refitted to include a walk in non-slip shower and underfloor heating. The storage heaters have been replaced with slimline low energy smart panels. along with a new hot water tank. There is double glazing throughout. Outside there are attractive communal gardens with seating and a gate for Residents to gain access to the High Street. There is a communal lounge, kitchen, laundry and parking for Residents to use within the grounds. Wheathampstead is a thriving village surrounded by rolling countryside yet close to all major communication links. SORRY NO PETS.