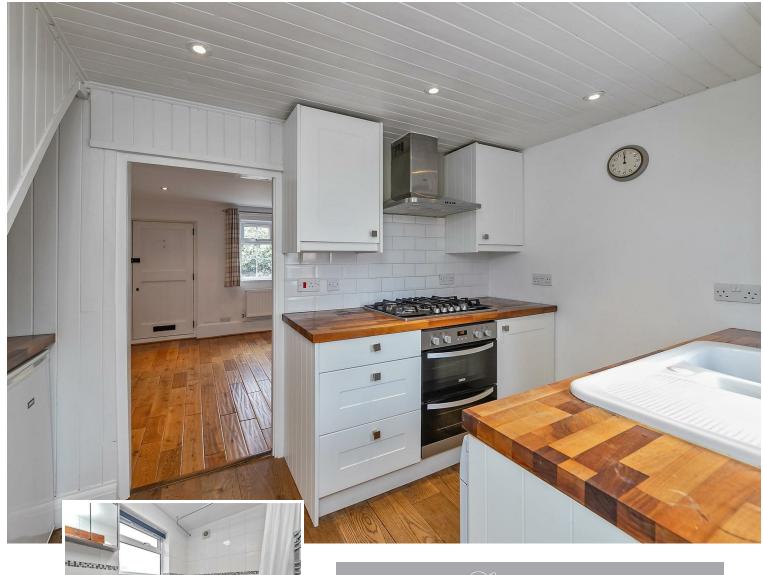

# All The Ingredients Needed For A Fabulous Lifestyle

NO CHAIN. A charming two-bedroom character cottage with a wealth of features including, exposed floorboards, log burning stove and pine stripped doors. The property benefits from gas central heating and double glazing. There is a modern kitchen and downstairs bathroom. To the rear is a private rear garden and two parking spaces available to rent separately. Wheathampstead is a thriving village surrounded by rolling countryside yet close to all major communication links including the Thameslink railway station less than three miles away in Harpenden. There are three primary schools within the village. The new Katherine Warington senior school is less than three miles away.

## Specialists in Bespoke Properties

- Lounge
- Bathroom
- Character features
- Outside Shed
- Kitchen
- Two Bedrooms
- Front & Rear Gardens
- Parking avalible to rent

www.cassidyandtate.co.uk

www.cassidyandtate.co.uk