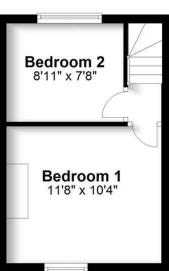

### **Ground Floor**

Approx. 271.6 sq. feet

### First Floor

Approx. 214.2 sq. feet

#### Total area: approx. 485.8 sq. feet

Produced for Cassidy & Tate Estate Agents. For guidance purposes, not to scale.

Plan produced using PlanUp.

Cassidy & Tate have taken all reasonable steps to ensure the accuracy of the details supplied in our marketing material however, details are provided as a guide only and we advise prospective purchasers to confirm details upon inspection of the property Cassidy & Tate will not be held liable for any costs which are incurred as a result of discrepancies.