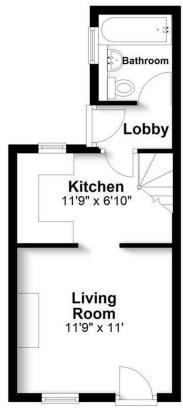

### **Ground Floor**

Approx. 271.6 sq. feet

### First Floor

Approx. 214.2 sq. feet

#### Total area: approx. 485.8 sq. feet

Produced for Cassidy & Tate Estate Agents. For guidance purposes, not to scale.

Plan produced using PlanUp.

Cassidy & Tate have taken all reasonable steps to ensure the accuracy of the details supplied in our marketing material however, details are provided as a guide only and we advise prospective purchasers to confirm details upon inspection of the property Cassidy & Tate will not be held liable for any costs which are incurred as a result of discrepancies.