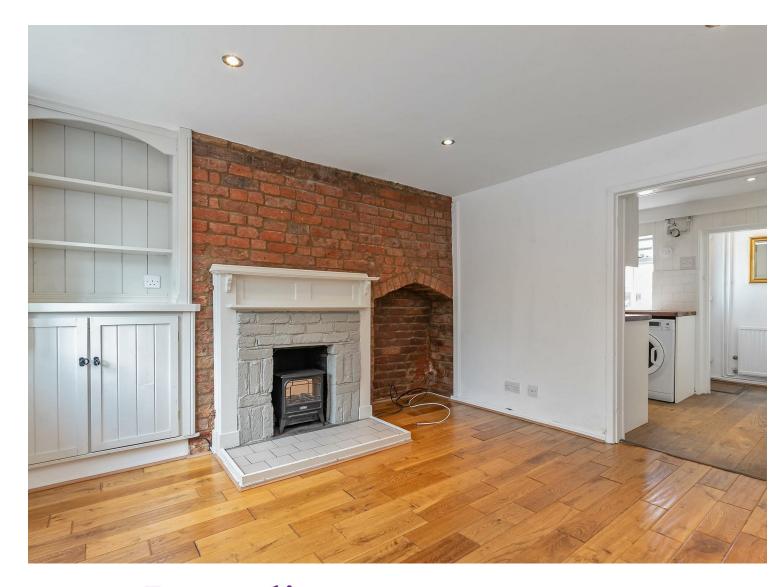

# All The Ingredients Needed For A Fabulous Lifestyle

NO CHAIN. A charming two-bedroom character cottage with a wealth of features including, exposed floorboards, log burning stove and pine stripped doors. The property benefits from gas central heating and double glazing. There is a modern kitchen and downstairs bathroom. To the rear is a private rear garden and two parking spaces available to rent separately. Wheathampstead is a thriving village surrounded by rolling countryside yet close to all major communication links including the Thameslink railway station less than three miles away in Harpenden. There are three primary schools within the village. The new Katherine Warington senior school is less than three miles away.

## Specialists in Bespoke Properties

- Lounge
- Bathroom
- Character features
- Outside Shed
- Kitchen
- Two Bedrooms
- Front & Rear Gardens
- Parking avalible to rent

www.cassidyandtate.co.uk

www.cassidyandtate.co.uk