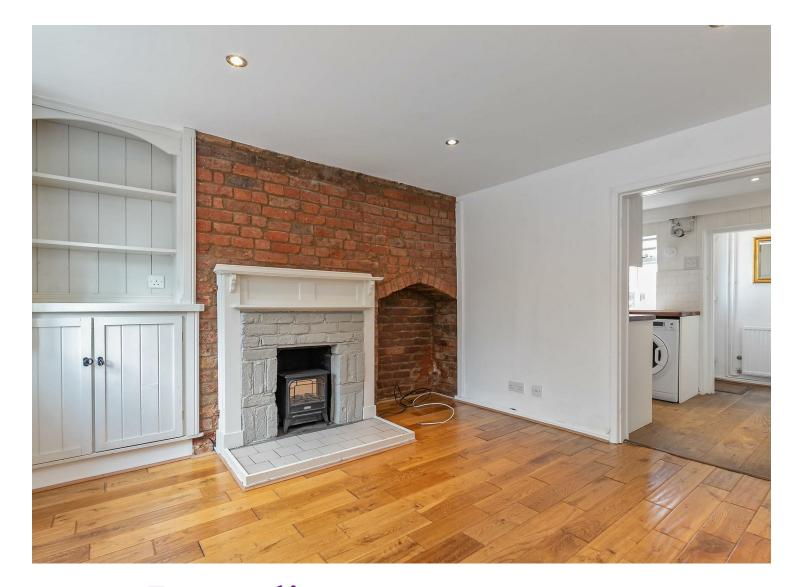

# All The Ingredients Needed For A Fabulous Lifestyle

A charming two-bedroom character cottage with a wealth of features including, exposed floorboards, log burning stove and pine stripped doors. The property benefits from gas central heating and double glazing. There is a modern kitchen and downstairs bathroom. To the rear is a private rear garden and two parking spaces available to rent separately. Wheathampstead is a thriving village surrounded by rolling countryside yet close to all major communication links including the Thameslink railway station less than three miles away in Harpenden. There are three primary schools within the village. The new Katherine Warington senior school is less than three miles away.

## Specialists in Bespoke Properties

- Lounge
- Bathroom
- Character features
- Outside Shed
- Kitchen
- Two Bedrooms
- Front & Rear Gardens
- Parking avalible to rent

www.cassidyandtate.co.uk

www.cassidyandtate.co.uk