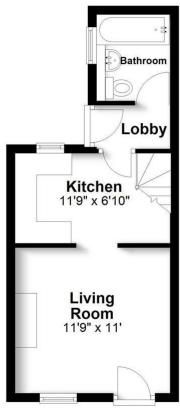

### **Ground Floor**

Approx. 271.6 sq. feet

### First Floor

Approx. 214.2 sq. feet

#### Total area: approx. 485.8 sq. feet

Produced for Cassidy & Tate Estate Agents. For guidance purposes, not to scale.

Plan produced using PlanUp.

Cassidy & Tate have taken all reasonable steps to ensure the accuracy of the details supplied in our marketing material however, details are provided as a guide only and we advise prospective purchasers to confirm details upon inspection of the property Cassidy & Tate will not be held liable for any costs which are incurred as a result of discrepancies.