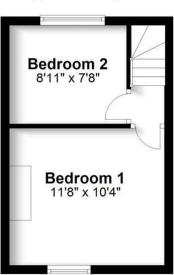

### **Ground Floor**

Approx. 271.6 sq. feet

### First Floor

Approx. 214.2 sq. feet

#### Total area: approx. 485.8 sq. feet

Produced for Cassidy & Tate Estate Agents. For guidance purposes, not to scale.

Plan produced using PlanUp.

Cassidy & Tate have taken all reasonable steps to ensure the accuracy of the details supplied in our marketing material however, details are provided as a guide only and we advise prospective purchasers to confirm details upon inspection of the property Cassidy & Tate will not be held liable for any costs which are incurred as a result of discrepancies.