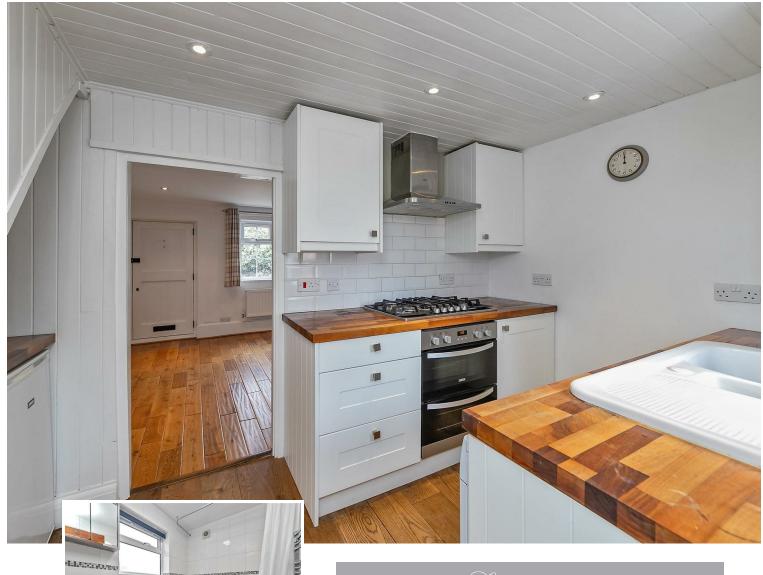

# All The Ingredients Needed For A Fabulous Lifestyle

A charming two-bedroom character cottage with a wealth of features including, exposed floorboards, log burning stove and pine stripped doors. The property benefits from gas central heating and double glazing. There is a modern kitchen and downstairs bathroom. To the rear is a private rear garden and two parking spaces available to rent separately. Wheathampstead is a thriving village surrounded by rolling countryside yet close to all major communication links including the Thameslink railway station less than three miles away in Harpenden. There are three primary schools within the village. The new Katherine Warington senior school is less than three miles away.

## Specialists in Bespoke Properties

- Lounge
- Bathroom
- Character features
- Outside Shed
- Kitchen
- Two Bedrooms
- Front & Rear Gardens
- Parking avalible to rent

www.cassidyandtate.co.uk

www.cassidyandtate.co.uk