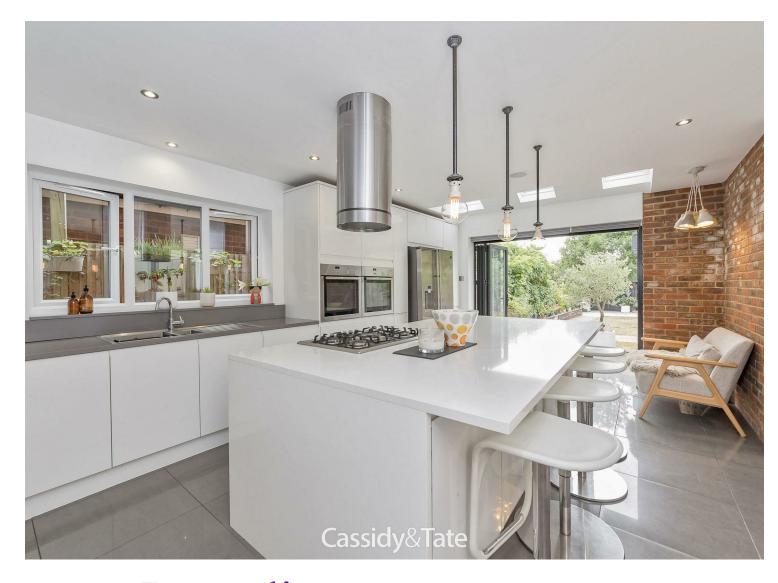

# All The Ingredients Needed For A Fabulous Lifestyle

A stunning four double bedroom semi-detached family house in a sought after road with a south facing rear garden backing playing fields. The property has been skillfully extended and updated to a high specification including a superb kitchen/breakfast room, under floor heating and an entertainment hub allowing piped music throughout the property. The downstairs living accommodation is mostly open plan creating a comfortable spacious home. There is a separate family room and study. Excellent schooling is within easy reach. Wheathampstead is a thriving village surrounded by rolling countryside yet close to all major communication links including the Thameslink railway station less than three miles away in Harpenden.

## Specialists in Bespoke Properties

- Kitchen/Breakfast Room
- Study
- Utility Room
- Four Double Bedrooms
- Home Office
- **England & Wales**

- Living/Dining room
- Family Room
- Cloakroom
- Two Bathrooms
- Large South Facing Graden