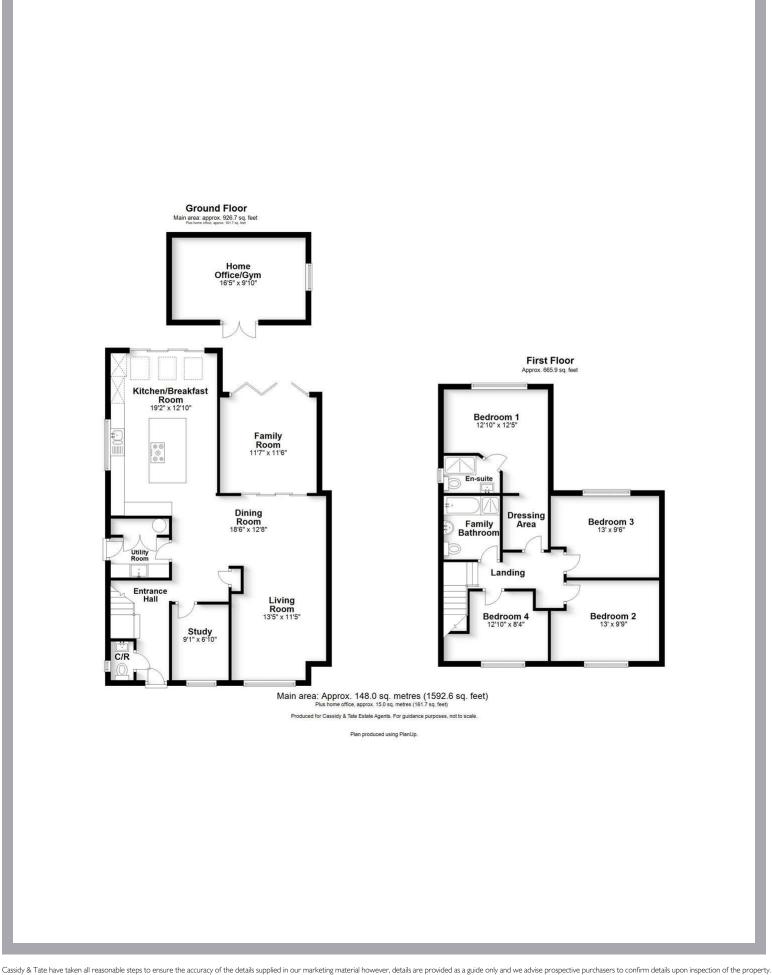

# All The Ingredients Needed For A Fabulous Lifestyle

A stunning four double bedroom semi-detached family house in a sought after road with a south facing rear garden backing playing fields. The property has been skillfully extended and updated to a high specification including a superb kitchen/breakfast room, under floor heating and an entertainment hub allowing piped music throughout the property. The downstairs living accommodation is mostly open plan creating a comfortable spacious home. There is a separate family room and study. Excellent schooling is within easy reach. Wheathampstead is a thriving village surrounded by rolling countryside yet close to all major communication links including the Thameslink railway station less than three miles away in Harpenden.

## Specialists in Bespoke Properties

- Kitchen/Breakfast Room
- Study
- Utility Room
- Four Double Bedrooms
- Home Office
- **England & Wales**

- Living/Dining room
- Family Room
- Cloakroom
- Two Bathrooms
- Large South Facing Graden