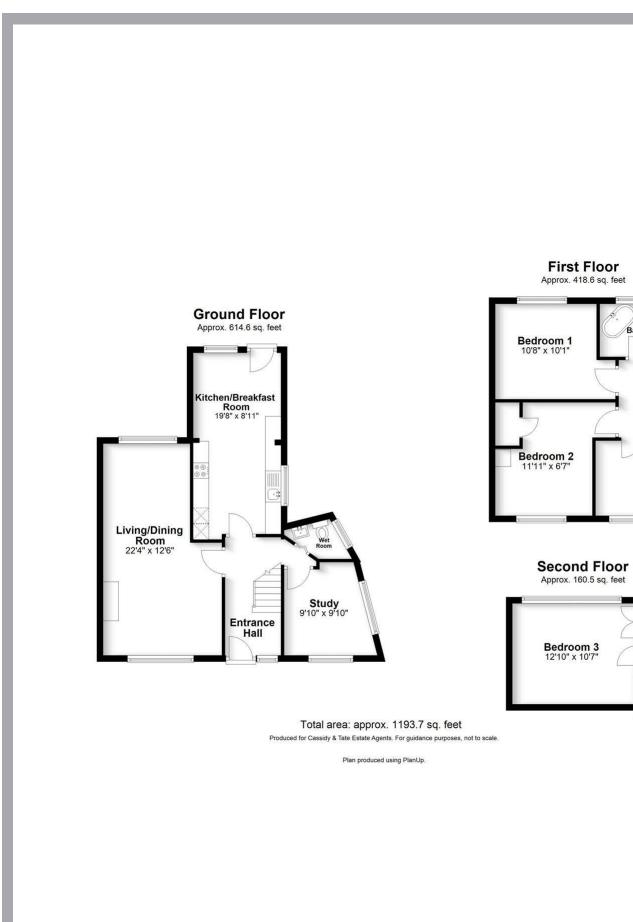

### Specialists in Bespoke Properties

- Kitchen/Breakfast Room
- Study
- Three Bedrooms
- Loft Room

- Lounge
- Wet Room
- Family Bathroom
- Garage and Parking

www.cassidyandtate.co.uk

www.cassidyandtate.co.uk