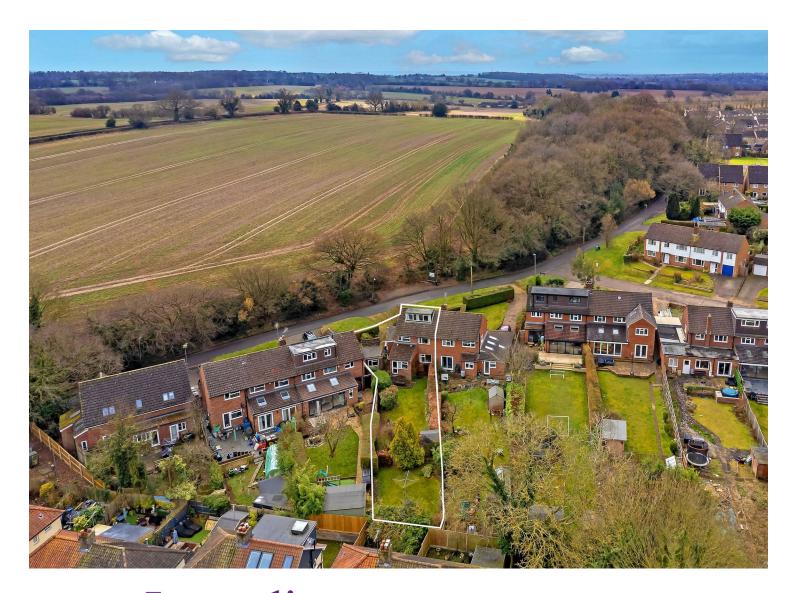

## All The Ingredients Needed For A Fabulous Lifestyle

A large semi-detached family house set on the outskirts of the village overlooking open countryside. There are stunning views over Devils Dyke. The property has been extended to the side and rear along with a loft conversion. There is potential to further extend and enhance the property (STPP). There is a large rear garden and ample parking to the front. Wheathampstead is a thriving village surrounded by rolling countryside yet close to all major communication links including the Thameslink railway station less than three miles away in Harpenden. There are three primary schools within the village. The new Katherine Warington senior school is less than three miles away.