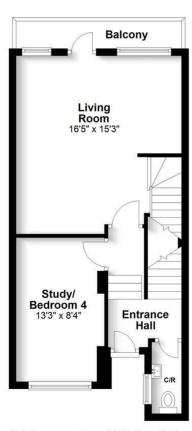

## **Ground Floor**

Approx. 454.2 sq. feet

## First Floor

Total area: approx. 1422.6 sq. feet
Produced for Cassidy & Tate Estate Agents. For guidance purposes, not to scale.

Plan produced using PlanUp.

Cassidy & Tate have taken all reasonable steps to ensure the accuracy of the details supplied in our marketing material however, details are provided as a guide only and we advise prospective purchasers to confirm details upon inspection of the property Cassidy & Tate will not be held liable for any costs which are incurred as a result of discrepancies.