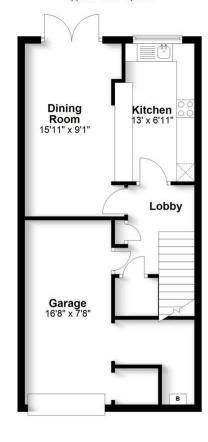

## **Lower Ground Floor**

Approx. 510.4 sq. feet

## **Ground Floor**

Approx. 454.2 sq. feet

## First Floor

Total area: approx. 1422.6 sq. feet
Produced for Cassidy & Tate Estate Agents. For guidance purposes, not to scale.

Plan produced using PlanUp.

Cassidy & Tate have taken all reasonable steps to ensure the accuracy of the details supplied in our marketing material however, details are provided as a guide only and we advise prospective purchasers to confirm details upon inspection of the property Cassidy & Tate will not be held liable for any costs which are incurred as a result of discrepancies.