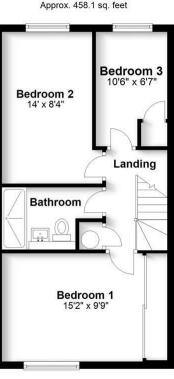

## First Floor

Total area: approx. 1422.6 sq. feet
Produced for Cassidy & Tate Estate Agents. For guidance purposes, not to scale.

Plan produced using PlanUp.

Cassidy & Tate have taken all reasonable steps to ensure the accuracy of the details supplied in our marketing material however, details are provided as a guide only and we advise prospective purchasers to confirm details upon inspection of the property Cassidy & Tate will not be held liable for any costs which are incurred as a result of discrepancies.