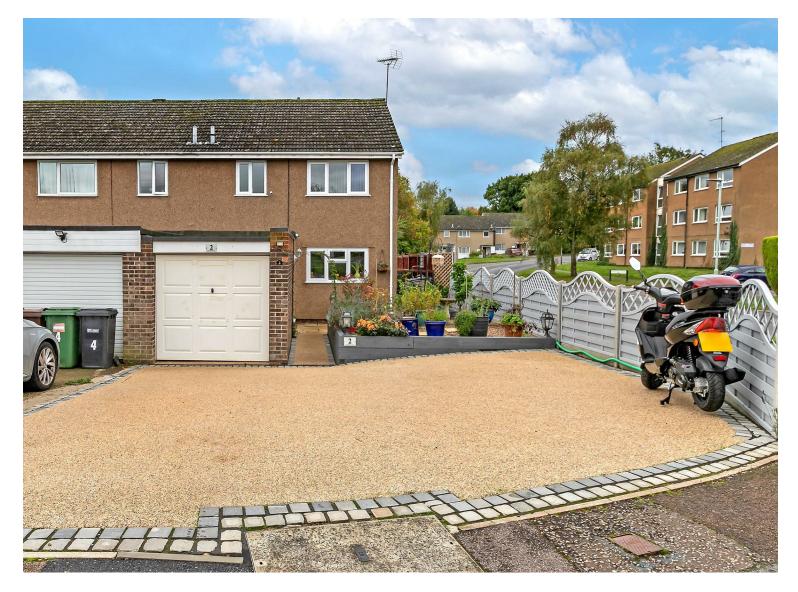

## All The Ingredients Needed For A Fabulous Lifestyle

A well presented three bedroom end of terrace family house set within a cul-de-sac. The property benefits from solar panels with a sell back tariff producing a health income and an EPC rating of B. Extra land was purchased from the council to make a wider plot and larger rear garden. There is a modern kitchen/diner and bathroom. There is a children's playground less than 50m away. Wheathampstead is a thriving village with good schooling surrounded by rolling countryside. The High Street has a wide selection of shops including a Tesco Express and a variety of restaurants and coffee shops. The new Katherine Warington secondary school is just over two miles away. The Thameslink railway station is less than three miles away in Harpenden.

### Specialists in Bespoke Properties

- Kitchen/Diner
- Living Room
- Family Bathroom
- Solar Panels

- Cloakroom
- Three Bedrooms
- Garage & Off Road Parking
- South Facing Rear Graden

www.cassidyandtate.co.uk