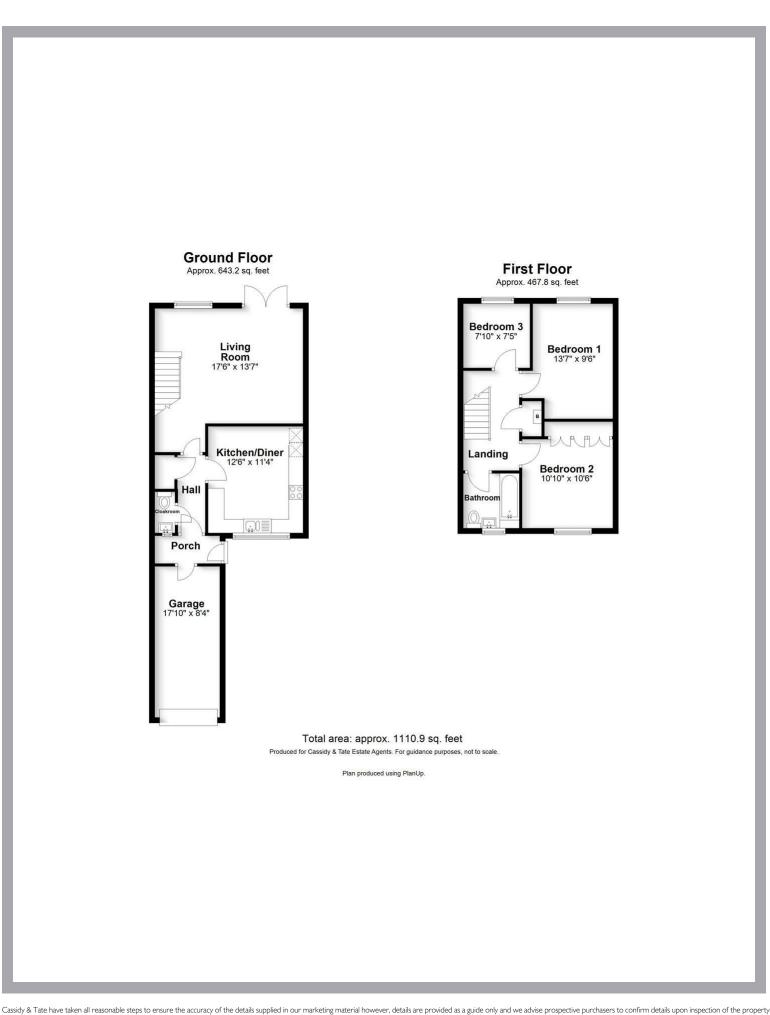

## All The Ingredients Needed For A Fabulous Lifestyle

A well presented three bedroom end of terrace family house set within a cul-de-sac. The property benefits from solar panels with a sell back tariff producing a health income and an EPC rating of B. Extra land was purchased from the council to make a wider plot and larger rear garden. There is a modern kitchen/diner and bathroom. There is a children's playground less than 50m away. Wheathampstead is a thriving village with good schooling surrounded by rolling countryside. The High Street has a wide selection of shops including a Tesco Express and a variety of restaurants and coffee shops. The new Katherine Warington secondary school is just over two miles away. The Thameslink railway station is less than three miles away in Harpenden.