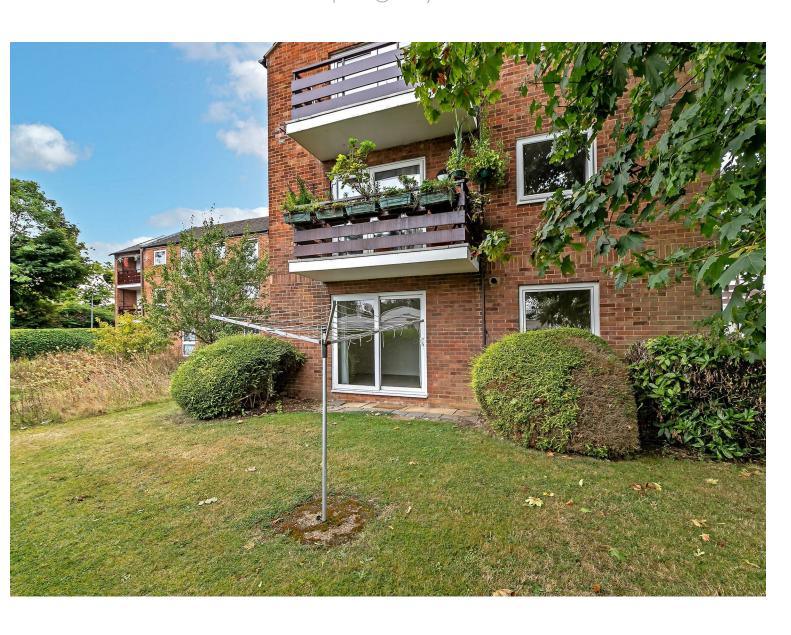

## All The Ingredients Needed For A Fabulous Lifestyle

A good sized one bedroom ground floor apartment with patio doors leading off the living room onto the communal gardens. Freshly decorated with new carpets. The property benefits from gas fired central heating, double glazing and parking. Brick built storage shed. The mainline station to Kings Cross is only a short walk away. No Upper Chian.

### Specialists in Bespoke Properties

- Living Room
- Bathroom
- Patio Doors
- Communal Gardens
- Energy Efficiency Rating

  Very energy efficient lower running costs

  (92 plus) A

  (81-91) B

  (69-80) C

  (55-68) D