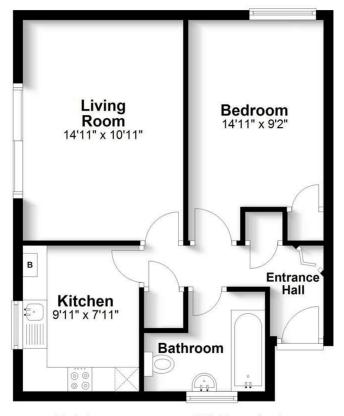

#### Ground Floor Approx. 498.5 sq. feet

Total area: approx. 498.5 sq. feet

Produced for Cassidy & Tate Estate Agents. For guidance purposes, not to scale.

Plan produced using PlanUp.

Cassidy & Tate have taken all reasonable steps to ensure the accuracy of the details supplied in our marketing material however, details are provided as a guide only and we advise prospective purchasers to confirm details upon inspection of the property Cassidy & Tate will not be held liable for any costs which are incurred as a result of discrepancies.