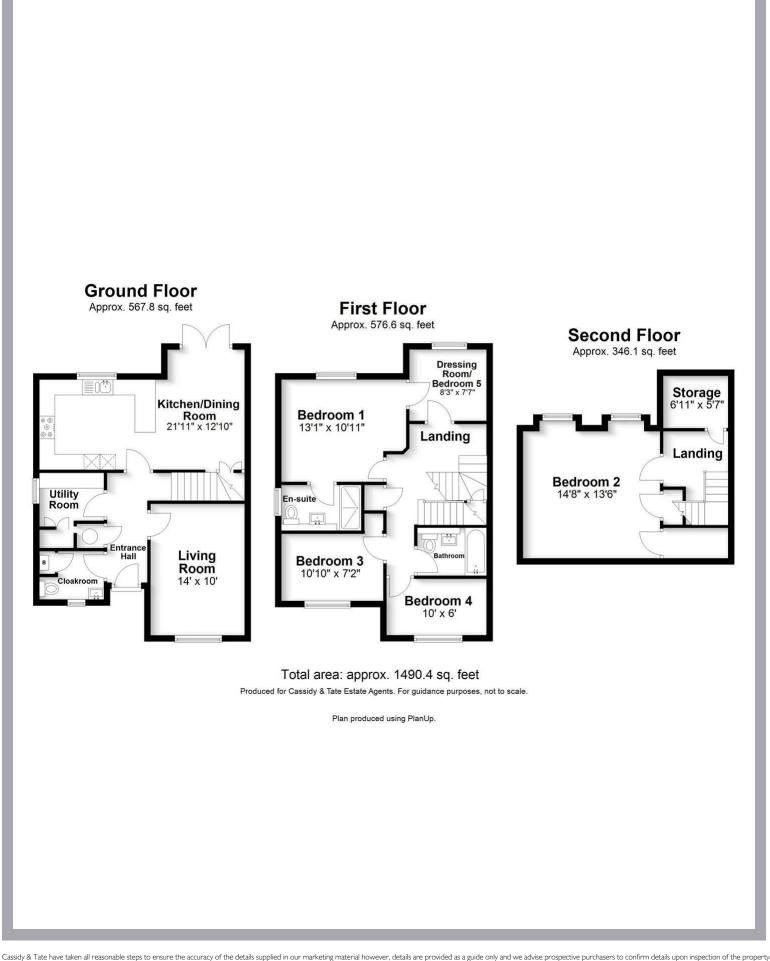

## All The Ingredients Needed For A Fabulous Lifestyle

Nestled in the charming village of Wheathampstead, St. Albans, this stunning new build property on High Ash Road is a true gem waiting to be discovered. Boasting a spacious 1,490 sq ft of living space, this semi-detached house offers a perfect blend of modern comfort and village charm. As you step inside, you'll be greeted by not just one, but two inviting reception rooms, providing ample space for entertaining guests or simply relaxing with your loved ones. With five generously sized bedrooms and two bathrooms, there's plenty of room for the whole family to spread out and enjoy their own space.

Built in 2024, this brand new property offers all the conveniences of modern living, ensuring a hassle-free lifestyle for its lucky new owners. Imagine waking up to the picturesque countryside views at the rear of the property, offering a tranquil escape from the hustle and bustle of everyday life. Convenience is key with off-street parking, making coming home a breeze after a long day out. Embrace the idyllic village lifestyle that Wheathampstead has to offer, with its quaint surroundings and friendly community atmosphere. Don't miss out on the opportunity to make this beautiful new build property your own and experience the best of both worlds - modern living in a picturesque village setting.