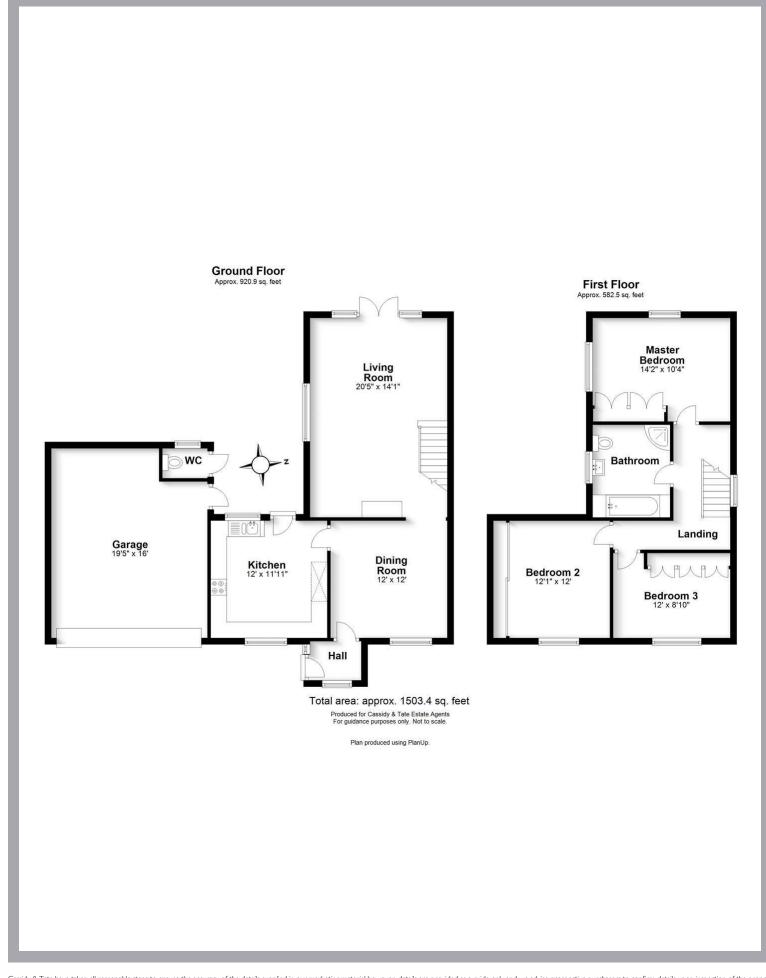

# All The Ingredients Needed For A Fabulous Lifestyle

A superb opportunity to purchase a three double bedroom detached house set on a large plot in one of Wheathampsted's most desirable locations. Planning has been granted (5/2023/009 I) for a two Storey side extension, creating four double bedrooms, two bathrooms and additional ground floor accommodation. To the rear is a large, secluded westerly facing garden and ample parking to the front. Wheathampstead is a thriving village surrounded by rolling countryside yet close to all major communication links including the Thameslink railway station less than three miles away in Harpenden. There are three primary schools within the village. The new Katherine Warington secondary school is just over three miles away.

## Specialists in Bespoke Properties

- Kitchen
- Lounge
- Family Bathroom
- Double Garage
- Large Garden

**England & Wales** 

• Three Double Bedrooms

• Ample Off Road Parking

• Dining Room

www.cassidyandtate.co.uk www.cassidyandtate.co.uk