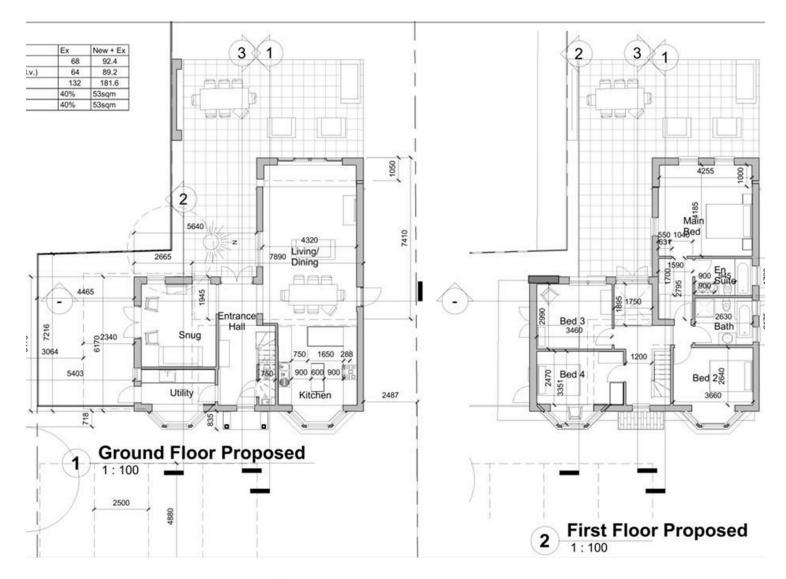

# All The Ingredients Needed For A Fabulous Lifestyle

A superb opportunity to purchase a three double bedroom detached house set on a large plot in one of Wheathampsted's most desirable locations. Planning has been granted (5/2023/009 I) for a two Storey side extension, creating four double bedrooms, two bathrooms and additional ground floor accommodation. To the rear is a large, secluded westerly facing garden and ample parking to the front. Wheathampstead is a thriving village surrounded by rolling countryside yet close to all major communication links including the Thameslink railway station less than three miles away in Harpenden. There are three primary schools within the village. The new Katherine Warington secondary school is just over three miles away.