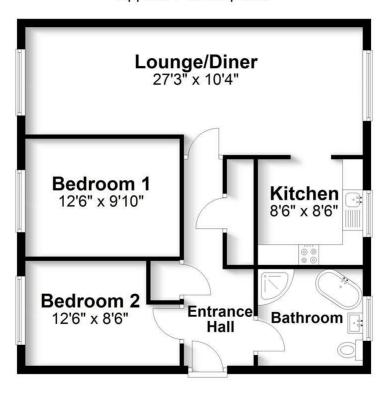

### First Floor

Approx. 749.5 sq. feet

Total area: approx. 749.5 sq. feet

Produced for Cassidy & Tate Estate Agents. For guidance purposes, not to scale.

Plan produced using PlanUp.

Cassidy & Tate have taken all reasonable steps to ensure the accuracy of the details supplied in our marketing material however, details are provided as a guide only and we advise prospective purchasers to confirm details upon inspection of the property Cassidy & Tate will not be held liable for any costs which are incurred as a result of discrepancies.