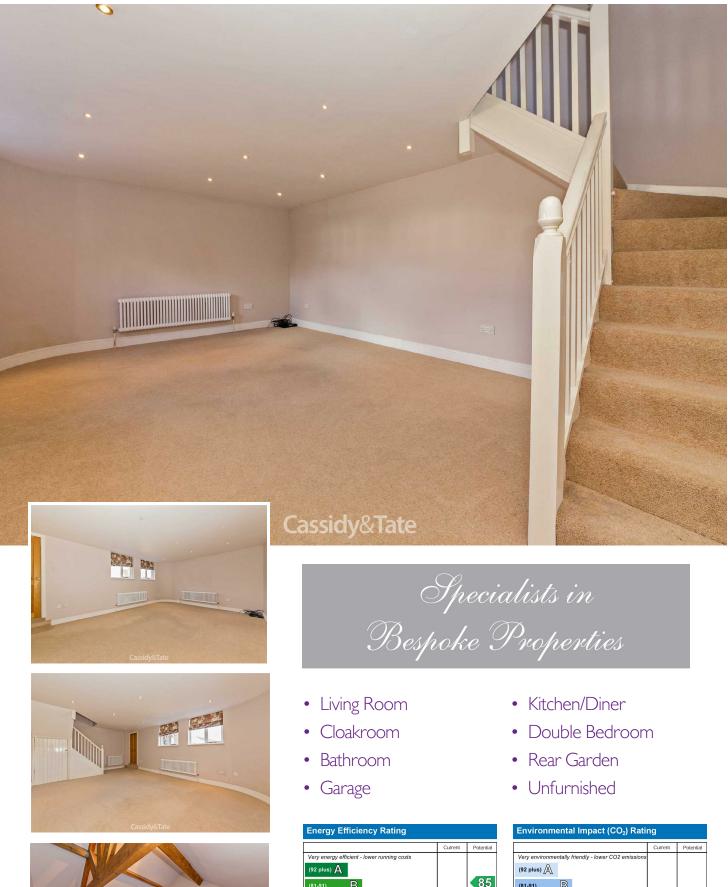

## All The Ingredients Needed For A Fabulous Lifestyle

A charming former Granary which has been lovingly converted into a one bedroom detached character home. The property has undergone an extensive refurbishment programme over recent. Set tucked away just off Kimpton High Street in a peaceful Cul-de-sac. The accommodation comprises Living room, Kitchen/Diner, Downstairs wet room. Double bedroom, Bathroom, Rear Garden, Garage. Minimum 12 month contract. AVAILABLE NOW. UNFURNISHED. SORRY NO PETS OR SMOKERS.

| Environmental Impact (CO <sub>2</sub> ) Rating |           |                         |           |
|------------------------------------------------|-----------|-------------------------|-----------|
|                                                |           | Current                 | Potential |
| Very environmentally friendly - lower CO2      | emissions |                         |           |
| (92 plus)                                      |           |                         |           |
| (81-91)                                        |           |                         |           |
| (69-80)                                        |           |                         |           |
| (55-68)                                        |           |                         |           |
| (39-54)                                        |           |                         |           |
| (21-38)                                        |           |                         |           |
| (1-20)                                         | G         | 1                       |           |
| Not environmentally friendly - higher CO2      | emissions |                         |           |
| England & Wales                                |           | U Directiv<br>002/91/E0 |           |