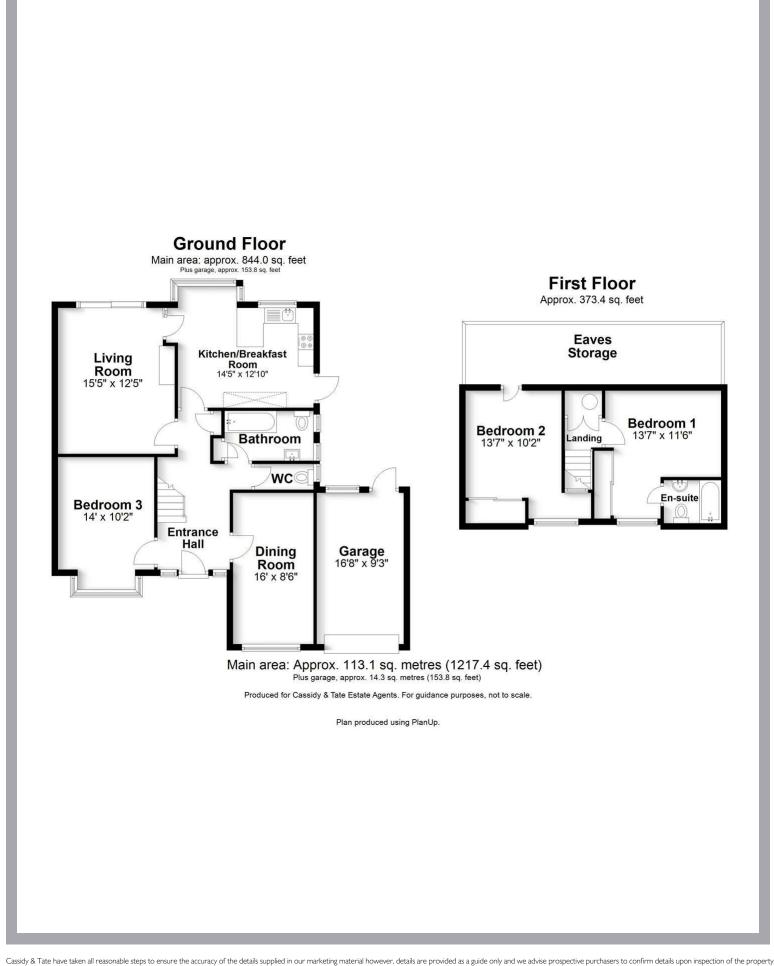

## All The Ingredients Needed For A Fabulous Lifestyle

A good sized three/four bedroom detached family house set on a large plot next to a playing field. The property has flexible accommodation with a downstairs bedroom and separate dining room which could be used as a fourth bedroom or office. There is potential to further extend by creating a dormer conversion to the roof (STPP). Wheathampstead is a thriving village surrounded by rolling countryside yet close to all major communication links including the Thameslink railway station less than three miles away in Harpenden. There are three primary schools within the village. The new Katherine Warington senior school is less than three miles away.

### Specialists in Bespoke Properties

- Kitchen/Breakfast Room
- Dining Room
- Three Bedrooms
- Garage & Parking
- Energy Efficiency Rating

  Very energy efficient lower running costs
  (92 plus) A
  (81-91) B
  (69-80) C
  (55-68) D
  (39-54) E
  (21-38) F
  (1-20) G
  Not energy efficient higher running costs

  England & Wales
- Lounge
- Family Bathroom
- En-suite Bathroom
- Large Garden

www.cassidyandtate.co.uk www.cassidyandtate.co.uk

www.cassidyandtate.co.uk