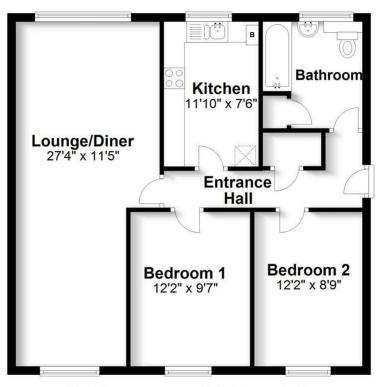

### First Floor

Approx. 752.8 sq. feet

Total area: approx. 752.8 sq. feet

Produced for Cassidy & Tate Estate Agents For guidance purposes only. Not to scale.

Plan produced using PlanUp.

Cassidy & Tate have taken all reasonable steps to ensure the accuracy of the details supplied in our marketing material however, details are provided as a guide only and we advise prospective purchasers to confirm details upon inspection of the property Cassidy & Tate will not be held liable for any costs which are incurred as a result of discrepancies.