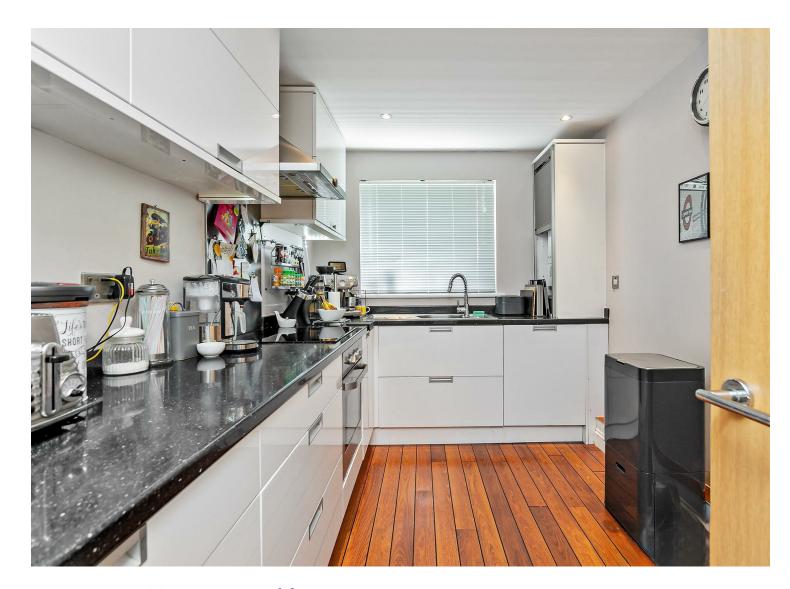

# All The Ingredients Needed For A Fabulous Lifestyle

A large first floor chain free flat with a stunning refitted kitchen and bathroom set within a cul-de-sac. The property has been modernized over recent years and benefits from a 27ft Living room, double glazing and gas central heating. To the rear there is an enclosed communal garden shared with the other three flats and a private shed. Wheathampstead is a thriving village surrounded by rolling countryside yet close to all major communication links including the Thameslink railway station less than three miles away in Harpenden. There are three primary schools within the village. The new Katherine Warington senior school is less than three miles away.

## Specialists in Bespoke Properties

- Kitchen
- Two Bedrooms
- Communal Gardens
- Living Room
- Bathroom
- Gas Central Heating

www.cassidyandtate.co.uk

www.cassidyandtate.co.uk