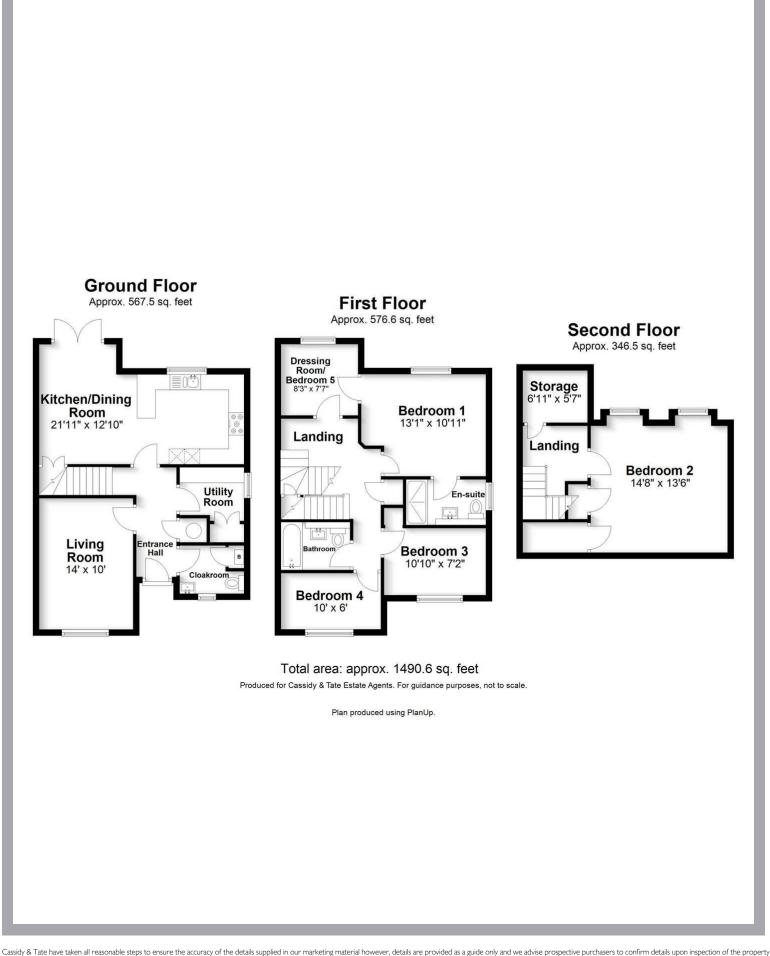

# All The Ingredients Needed For A Fabulous Lifestyle

Welcome to High Ash Road, Wheathampstead, St. Albans - a charming location for this stunning new build semi-detached house. As you step inside, you are greeted by two spacious reception rooms, perfect for entertaining guests or simply relaxing with your family. With five bedrooms and two bathrooms, there is ample space for everyone to enjoy. This property boasts modern amenities and a contemporary design, making it a truly desirable home. The I,490 sq ft of living space provides a comfortable and inviting atmosphere for you to create lasting memories. Built in 2024, this new build property offers the advantage of a fresh start with all the conveniences of modern living. Whether you are looking for a place to call home or an investment opportunity, this house ticks all the boxes. Don't miss out on the opportunity to own a piece of this vibrant community in Wheathampstead. Contact us today to arrange a viewing and envision the endless possibilities this property has to offer.