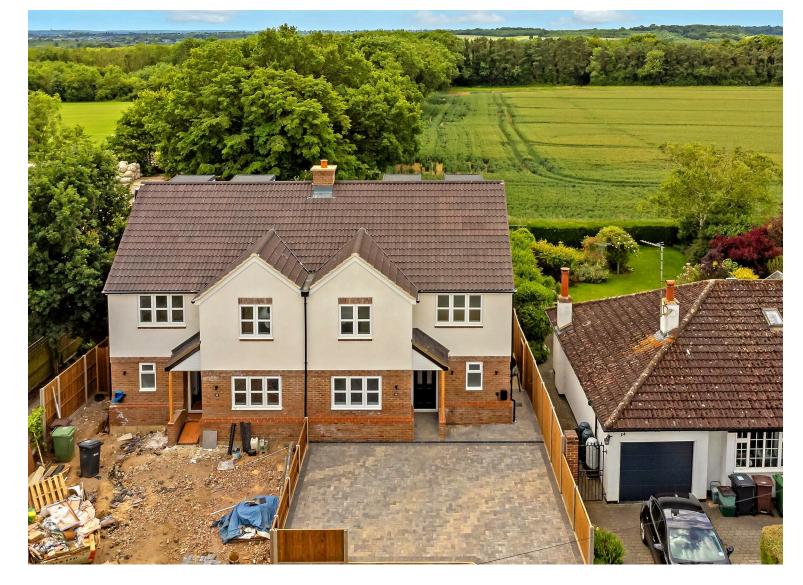

# All The Ingredients Needed For A Fabulous Lifestyle

Welcome to High Ash Road, Wheathampstead, St. Albans - a charming location for this stunning new build semi-detached house. As you step inside, you are greeted by two spacious reception rooms, perfect for entertaining guests or simply relaxing with your family. With five bedrooms and two bathrooms, there is ample space for everyone to enjoy. This property boasts modern amenities and a contemporary design, making it a truly desirable home. The I,490 sq ft of living space provides a comfortable and inviting atmosphere for you to create lasting memories. Built in 2024, this new build property offers the advantage of a fresh start with all the conveniences of modern living. Whether you are looking for a place to call home or an investment opportunity, this house ticks all the boxes. Don't miss out on the opportunity to own a piece of this vibrant community in Wheathampstead. Contact us today to arrange a viewing and envision the endless possibilities this property has to offer.

# Perfect Fusion of Location And Way of Living