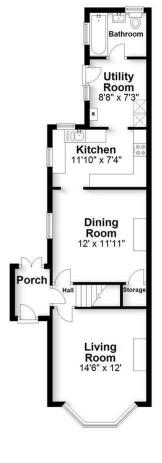

# **Ground Floor**

First Floor

Approx. 421.9 sq. feet

### Total area: approx. 1139.5 sq. feet Produced for Cassidy & Tate Estate Agents For guidance purposes only. Not to scale.

Plan produced using PlanUp.

**Second Floor** 

Cassidy & Tate have taken all reasonable steps to ensure the accuracy of the details supplied in our marketing material however, details are provided as a guide only and we advise prospective purchasers to confirm details upon inspection of the property Cassidy & Tate will not be held liable for any costs which are incurred as a result of discrepancies