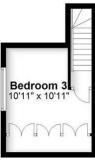

# **Ground Floor**

First Floor

Approx. 421.9 sq. feet

### Total area: approx. 1139.5 sq. feet Produced for Cassidy & Tate Estate Agents For guidance purposes only. Not to scale.

Plan produced using PlanUp.

**Second Floor** 

Cassidy & Tate have taken all reasonable steps to ensure the accuracy of the details supplied in our marketing material however, details are provided as a guide only and we advise prospective purchasers to confirm details upon inspection of the property Cassidy & Tate will not be held liable for any costs which are incurred as a result of discrepancies