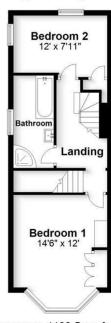

# **Ground Floor**

First Floor

Approx. 421.9 sq. feet

### Total area: approx. 1139.5 sq. feet Produced for Cassidy & Tate Estate Agents For guidance purposes only. Not to scale.

Plan produced using PlanUp.

**Second Floor** 

Cassidy & Tate have taken all reasonable steps to ensure the accuracy of the details supplied in our marketing material however, details are provided as a guide only and we advise prospective purchasers to confirm details upon inspection of the property Cassidy & Tate will not be held liable for any costs which are incurred as a result of discrepancies