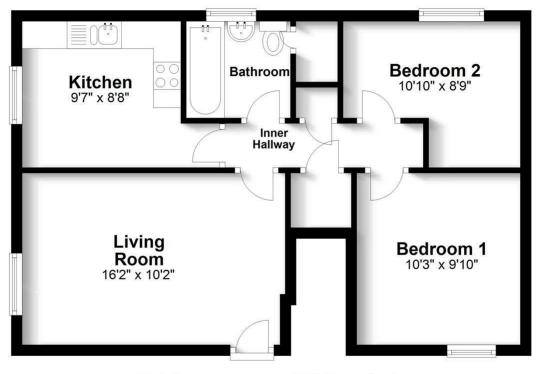

#### Floor Plan

Approx. 550.2 sq. feet

Total area: approx. 550.2 sq. feet

Produced for Cassidy & Tate Estate Agents For guidance purposes only. Not to scale.

Plan produced using PlanUp.

Cassidy & Tate have taken all reasonable steps to ensure the accuracy of the details supplied in our marketing material however, details are provided as a guide only and we advise prospective purchasers to confirm details upon inspection of the property Cassidy & Tate will not be held liable for any costs which are incurred as a result of discrepancies.