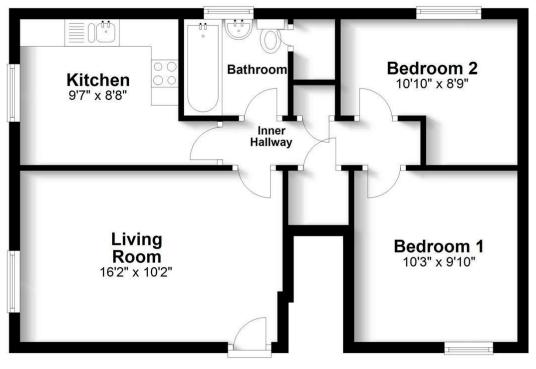

#### Floor Plan

Approx. 550.2 sq. feet

Total area: approx. 550.2 sq. feet

Produced for Cassidy & Tate Estate Agents For guidance purposes only. Not to scale.

Plan produced using PlanUp.

Cassidy & Tate have taken all reasonable steps to ensure the accuracy of the details supplied in our marketing material however, details are provided as a guide only and we advise prospective purchasers to confirm details upon inspection of the property Cassidy & Tate will not be held liable for any costs which are incurred as a result of discrepancies.