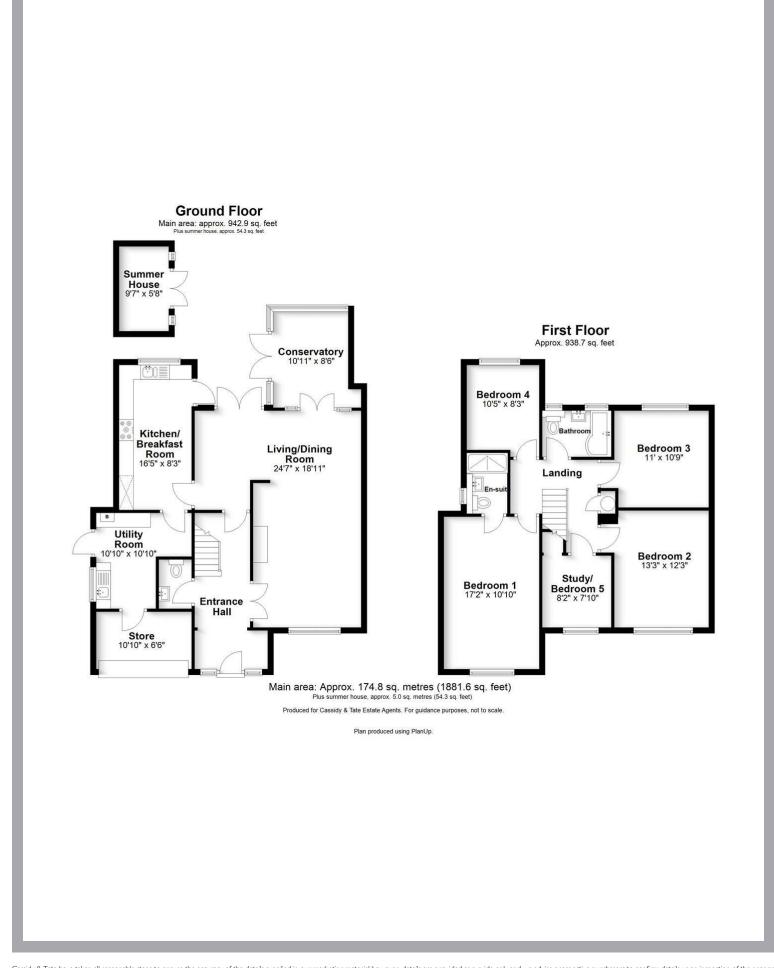

## All The Ingredients Needed For A Fabulous Lifestyle

A stunning five bedroom extended semi-detached family house set within a popular location. The property sits on a large south facing plot close to open countryside. There is a large open plan living area with separate kitchen and utility room. Upstairs there are five bedrooms and two bathrooms. Wheathampstead is a thriving village surrounded by rolling countryside yet close to all major communication links including the Thameslink railway station less than three miles away in Harpenden. There are three primary schools within the village. The new Katherine Warington senior school is less than three miles away.