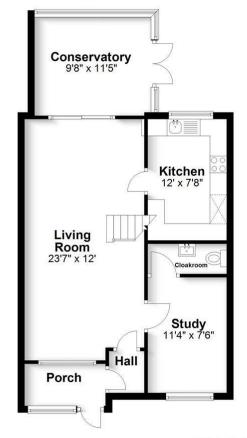

## Ground Floor Approx. 660.4 sq. feet

### First Floor Approx. 533.0 sq. feet

Total area: approx. 1193.3 sq. feet
Produced for Cassidy & Tate Estate Agents. For guidance purposes, not to scale.

Plan produced using PlanUp.

Cassidy & Tate have taken all reasonable steps to ensure the accuracy of the details supplied in our marketing material however, details are provided as a guide only and we advise prospective purchasers to confirm details upon inspection of the property Cassidy & Tate will not be held liable for any costs which are incurred as a result of discrepancies.

# Specialists in Bespoke Properties

- Kitchen
- Cloakroom
- Conservatory
- Family Bathroom
- Energy Efficiency Rating

  Very energy efficient lower running costs

  (92 plus) A

  (81-91) B

  (69-80) C

  (55-68) D