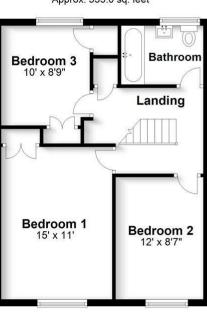

### First Floor Approx. 533.0 sq. feet

Total area: approx. 1193.3 sq. feet
Produced for Cassidy & Tate Estate Agents. For guidance purposes, not to scale.

Plan produced using PlanUp.

Cassidy & Tate have taken all reasonable steps to ensure the accuracy of the details supplied in our marketing material however, details are provided as a guide only and we advise prospective purchasers to confirm details upon inspection of the property Cassidy & Tate will not be held liable for any costs which are incurred as a result of discrepancies.

  (39-54) E

  (21-38) F

  (1-20) G

  Not energy efficient higher running costs

  England & Wales
- Living Room
- Study
- Three Bedrooms
- Off Road Parking

www.cassidyandtate.co.uk

www.cassidyandtate.co.uk