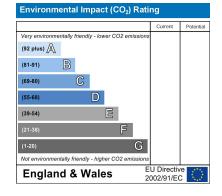

# Specialists in Bespoke Properties

- Kitchen
- Cloakroom
- Conservatory
- Family Bathroom
- Energy Efficiency Rating

  Very energy efficient lower running costs

  (92 plus) A

  (81-91) B

  (69-80) C

  (55-68) D

  (39-54) E

  (21-38) F

  (1-20) G

  Not energy efficient higher running costs

  England & Wales
- Living Room
- Study
- Three Bedrooms
- Off Road Parking

www.cassidyandtate.co.uk

www.cassidyandtate.co.uk