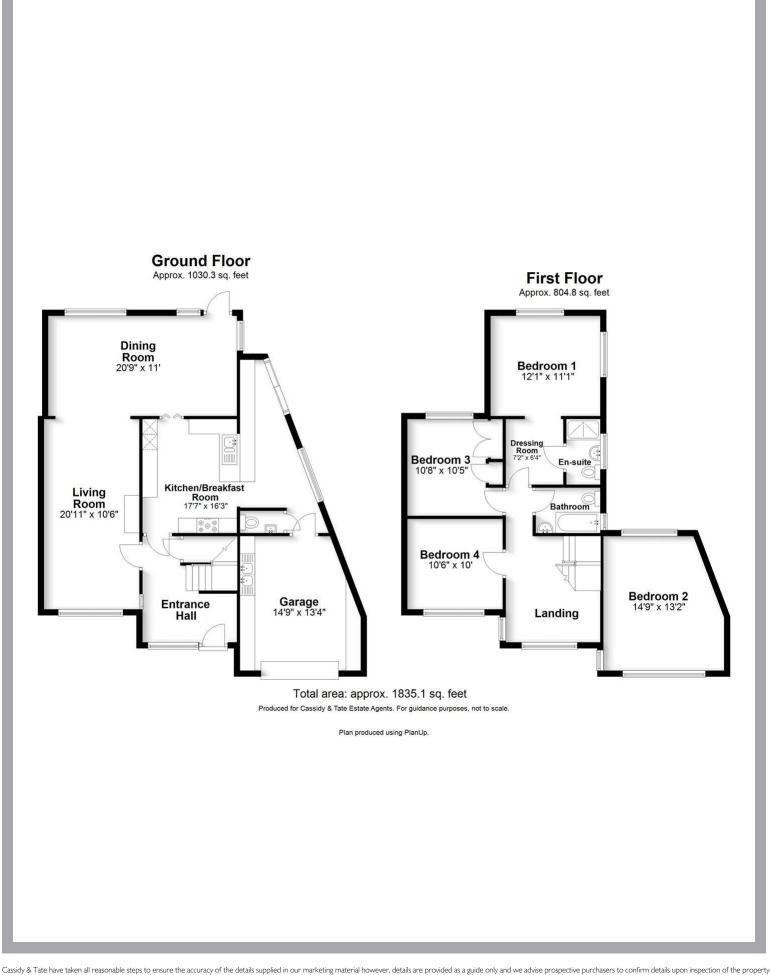

## All The Ingredients Needed For A Fabulous Lifestyle

A good sized four double bedroom semi-detached family house close to excellent schooling. The property benefits from a side and rear extension creating a superb kitchen/breakfast room., dining room and master suite. Upstairs there is a dressing area and en-suite shower room. Wheathampstead is a thriving village with excellent schooling surrounded by rolling countryside yet close to all major communication links. The Thameslink railway station is less than two miles away. Katherine Warington secondary school is less than 300m away in Harpenden.

### Specialists in Bespoke Properties

- Kitchen/Breakfast Room
- Cloakroom
- Two Bathrooms
- Front & Rear Gardens
- Two Reception Rooms
- Four Double Bedrooms
- Garage and Parking
- Countryside Views

www.cassidyandtate.co.uk