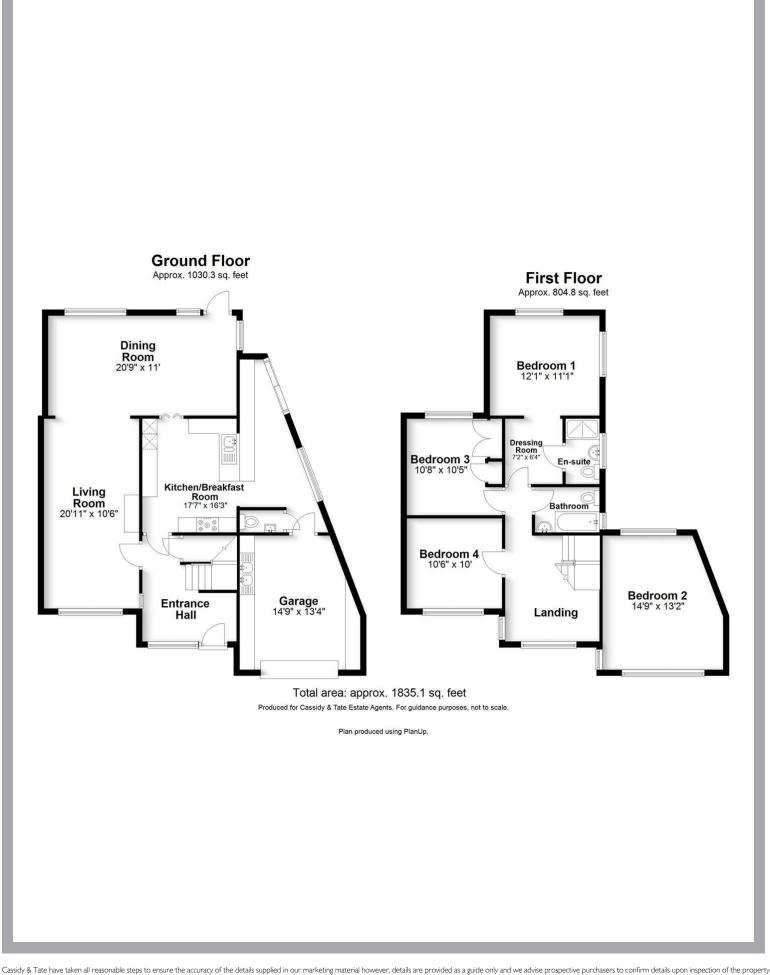

## All The Ingredients Needed For A Fabulous Lifestyle

A good sized four double bedroom semi-detached family house close to excellent schooling. The property benefits from a side and rear extension creating a superb kitchen/breakfast room., dining room and master suite. Upstairs there is a dressing area and en-suite shower room. Wheathampstead is a thriving village with excellent schooling surrounded by rolling countryside yet close to all major communication links. The Thameslink railway station is less than two miles away. Katherine Warington secondary school is less than 300m away in Harpenden.

- Kitchen/Breakfast Room
- Cloakroom
- Two Bathrooms
- Front & Rear Gardens
- Two Reception Rooms
- Four Double Bedrooms
- Garage and Parking
- Countryside Views

www.cassidyandtate.co.uk