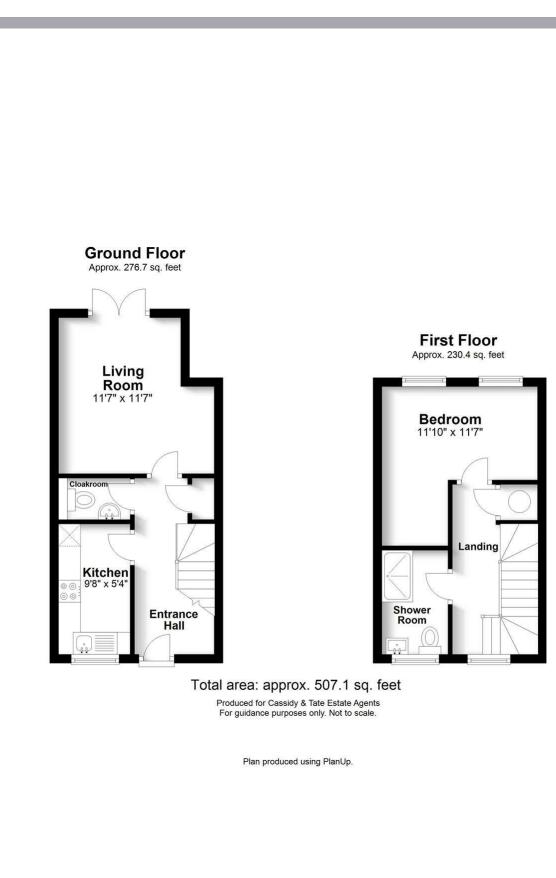

## All The Ingredients Needed For A Fabulous Lifestyle

A newly built one bedroom semi-detached house set within a cul-de-sac only a moments walk to the High Street. The property benefits from a good sized rear garden, off road parking and solar panels. There will be a NHBC warranty issued upon completion. Wheathampstead is a thriving village surrounded by rolling countryside yet close to all major communication links including the Thameslink railway station less than three miles away in Harpenden. There are three primary schools within the village. The new Katherine Warington senior school is less than three miles away.