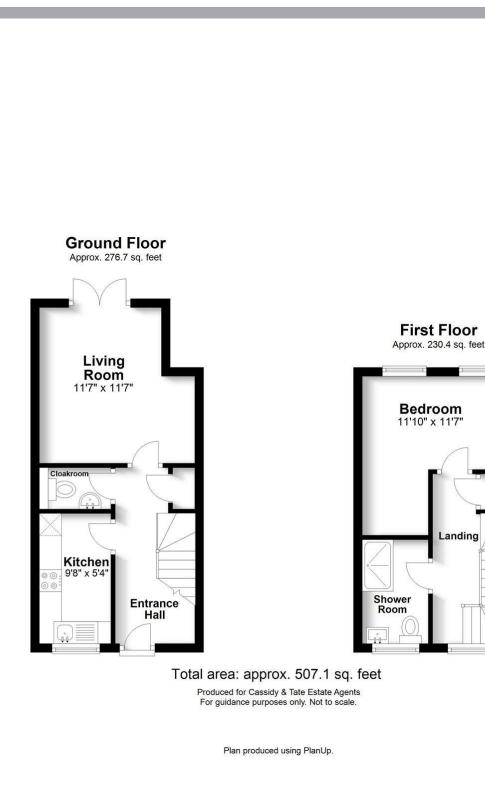

## All The Ingredients Needed For A Fabulous Lifestyle

A newly built one bedroom semi-detached house set within a cul-de-sac only a moments walk to the High Street. The property benefits from a good sized rear garden, off road parking and solar panels. There will be a NHBC warranty issued upon completion. Wheathampstead is a thriving village surrounded by rolling countryside yet close to all major communication links including the Thameslink railway station less than three miles away in Harpenden. There are three primary schools within the village. The new Katherine Warington senior school is less than three miles away.