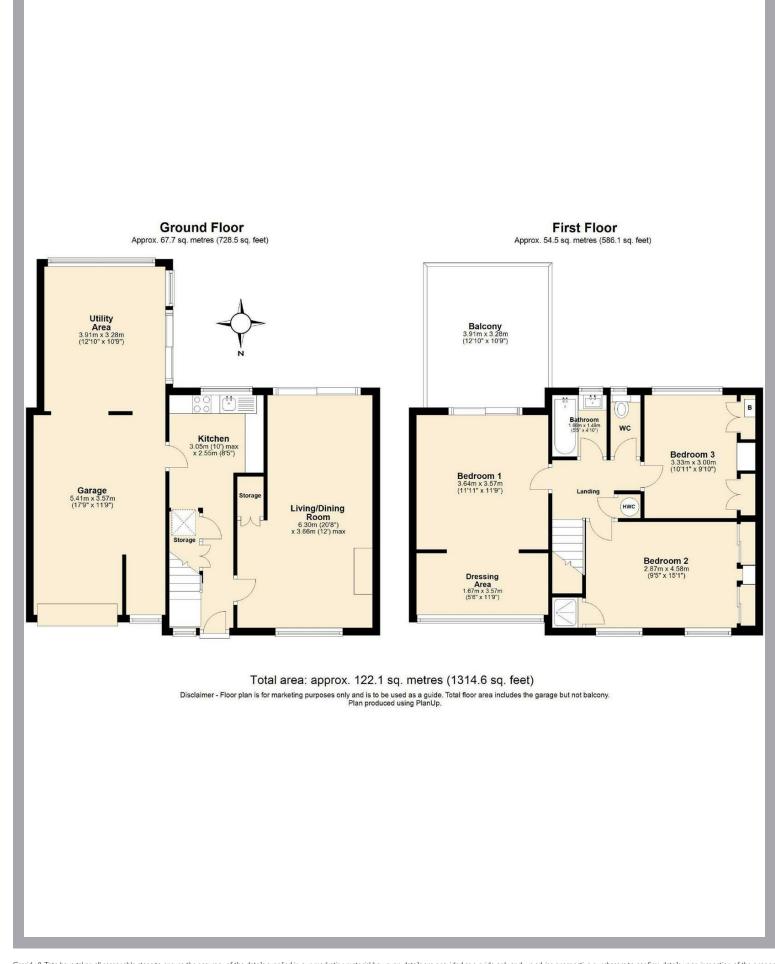

## All The Ingredients Needed For A Fabulous Lifestyle

A good sized three double bedroom semi detached house set on a corner plot within a popular road. The property benefits from good proportions and has scope to further extend. The integral garage could easily be converted into more accommodation (STPP). To the rear is a large south facing rear garden with a tandem garage and further parking. The property is only a short walk from the High street. Wheathampstead is a thriving village with good schooling surrounded by rolling countryside. The High Street has a wide selection of shops including a Tesco Express and a variety of restaurants and coffee shops. The new Katherine Warington secondary school is just over two miles away. The Thameslink railway station is less than three miles away in Harpenden.

### Specialists in Bespoke Properties

- Kitchen
- Utility Area
- Three Double Bedrooms
- Integral Garage
- Living Room
- Family BathroomOff Road Parking
- Double Length Garage

www.cassidyandtate.co.uk

www.cassidyandtate.co.uk