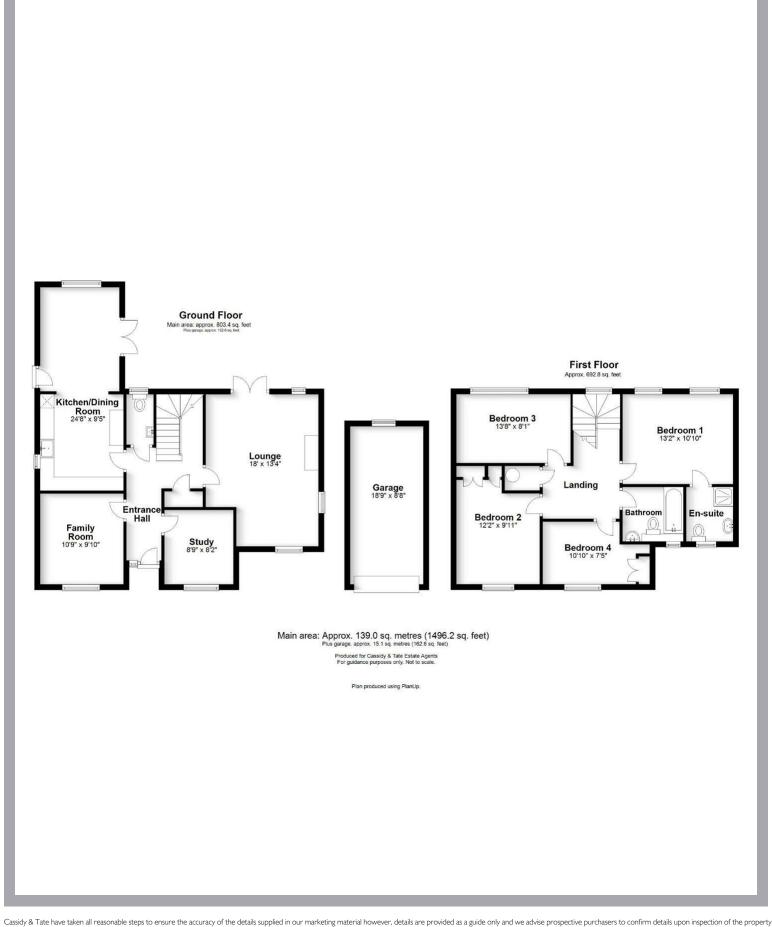

## All The Ingredients Needed For A Fabulous Lifestyle

A superb four bedroom detached family house positioned within a private courtyard setting. The property has a stunning kitchen/diner with views over the rear garden. There are three further reception rooms including a study, lounge, family room plus two bathrooms and a cloakroom. The property is less than 300m from the High Street and walking distance to both Primary Schools. Wheathampstead is a thriving village with excellent schooling surrounded by rolling countryside yet close to all major communication links. The Thameslink railway station and Katherine Warington secondary school are less than three miles away in Harpenden. Available mid-August. 12 MONTHS MINIMUM TENANCY. UNFURNISHED STRICTLY NO PETS OR SMOKERS. GARDENER INCLUDED.

### Specialists in Bespoke Properties

- Kitchen/Diner
- Three Reception Rooms
- Four Bedrooms
- Garage

- Cloakroom
- Two Bathrooms
- Ample Parking
- Front & Rear Gardens

www.cassidyandtate.co.uk

www.cassidyandtate.co.uk