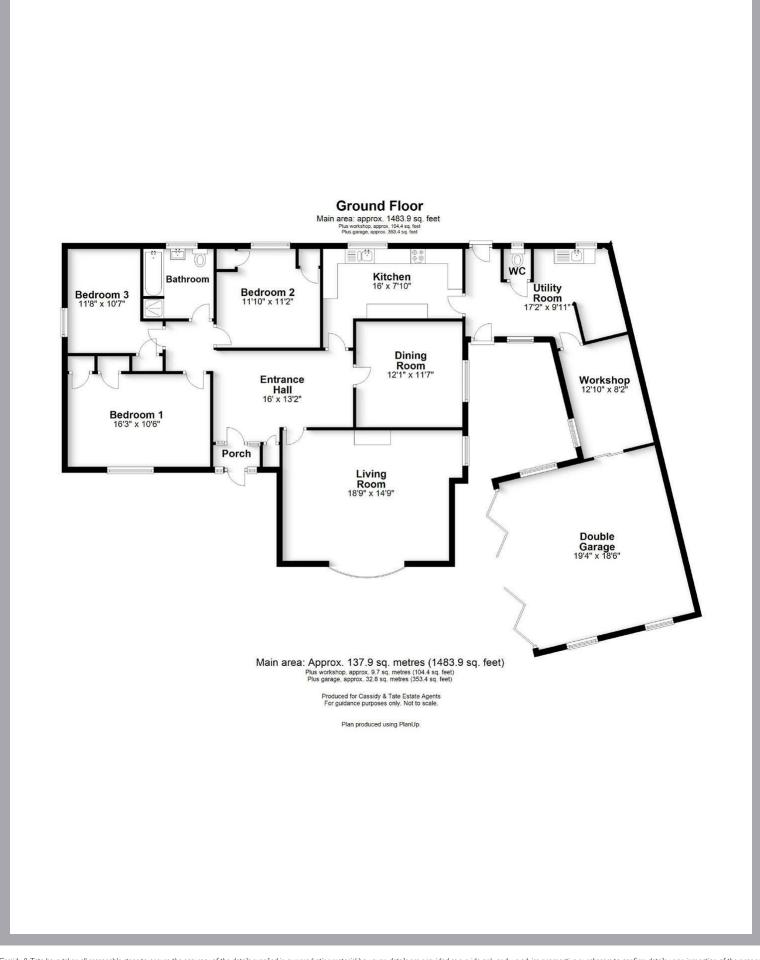

## All The Ingredients Needed For A Fabulous Lifestyle

A large detached bungalow with three double bedrooms and stunning views over open countryside. The property has tremendous potential be remodelled to create a superb family home. There is scope to convert the loft into further accommodation subject to planning permission. Outside there is a carriage driveway, double garage and workshop. Wheathampstead is a thriving village with good schools surrounded by rolling countryside yet close to all major communication links. The Thameslink railway station is less than three miles away in Harpenden.

### Specialists in Bespoke Properties

- Two reception rooms
- Utility Room
- Three Double bedrooms Bathroom
- Workshop

- Kitchen
- Cloakroom
- Double Garage

www.cassidyandtate.co.uk

www.cassidyandtate.co.uk