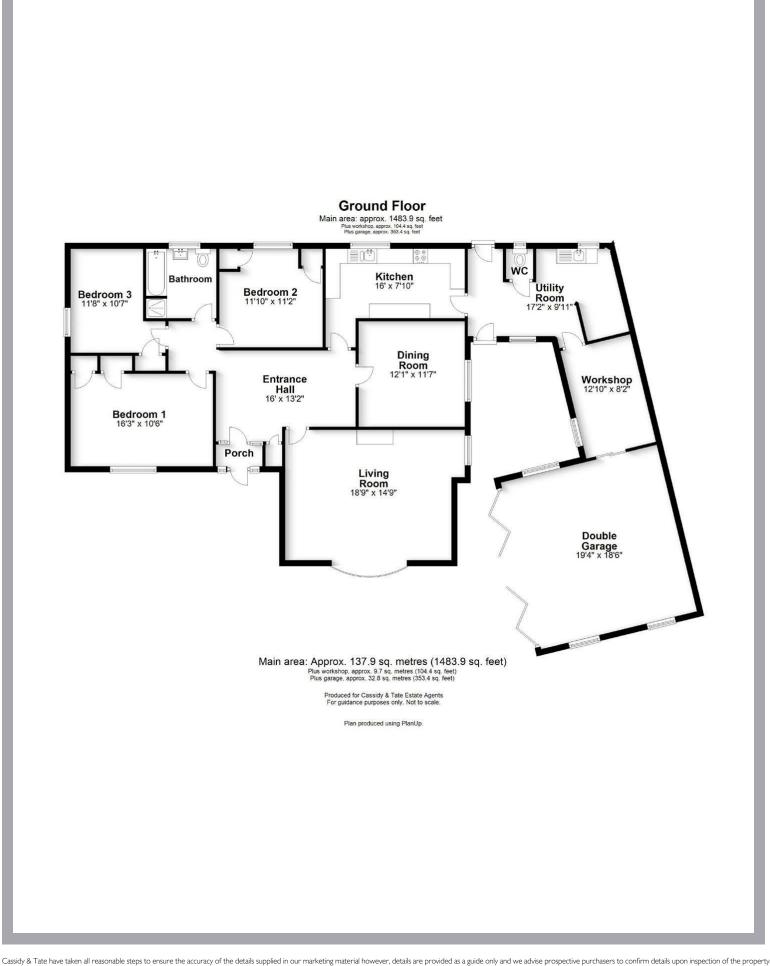

# All The Ingredients Needed For A Fabulous Lifestyle

A large detached bungalow with three double bedrooms and stunning views over open countryside. The property has tremendous potential be remodelled to create a superb family home. There is scope to convert the loft into further accommodation subject to planning permission. Outside there is a carriage driveway, double garage and workshop. Wheathampstead is a thriving village with good schools surrounded by rolling countryside yet close to all major communication links. The Thameslink railway station is less than three miles away in Harpenden.

## Specialists in Bespoke Properties

- Two reception rooms
- Utility Room
- Three Double bedrooms Bathroom
- Workshop

- Kitchen
- Cloakroom
- Double Garage

www.cassidyandtate.co.uk

www.cassidyandtate.co.uk