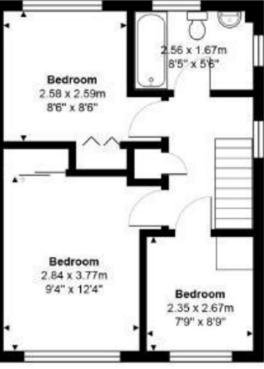

The Location

Total Area: 101.2 m2 ... 1090 ft2

All measurements are approximate and for display purposes only

Thomas Merrifield and their clients give notice that:

- 1. They are not authorised to make or give any representations or warranties in relation to the property either here or elsewhere, either on their own behalf or on behalf of their client or otherwise. They assume no responsibility for any statement that may be made in these particulars. These particulars do not form any part of any offer or contract and must not be relied upon as statements or representations of fact.
- 2. Any areas, measurements or distances are approximate. The text, photographs and plans are for guidance only and are not necessarily comprehensive. It should not be assumed that the property has all necessary planning, building regulation or other consents and Thomas Merrifield have not tested any services, equipment or facilities. Purchasers must satisfy themselves by inspection or otherwise.