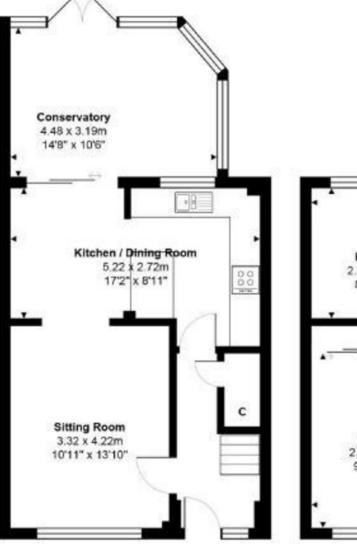

The Location

Total Area: 101.2 m2 ... 1090 ft2

All measurements are approximate and for display purposes only

Thomas Merrifield and their clients give notice that:

- 1. They are not authorised to make or give any representations or warranties in relation to the property either here or elsewhere, either on their own behalf or on behalf of their client or otherwise. They assume no responsibility for any statement that may be made in these particulars. These particulars do not form any part of any offer or contract and must not be relied upon as statements or representations of fact.
- 2. Any areas, measurements or distances are approximate. The text, photographs and plans are for guidance only and are not necessarily comprehensive. It should not be assumed that the property has all necessary planning, building regulation or other consents and Thomas Merrifield have not tested any services, equipment or facilities. Purchasers must satisfy themselves by inspection or otherwise.