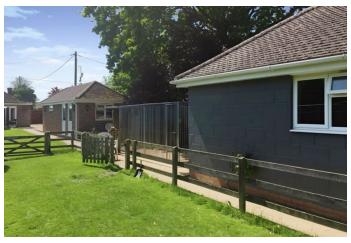

## The Property

- Detached non estate Bungalow with scope to extend (STP)
- 2 double Bedrooms
- 15' Living Room
- 10' Dining Room
- Fitted Kitchen
- 21'3' Garage
- Office with power and heating
- Various Outbuildings
- Gas central heating and double glazing
- Large garden backing onto fields