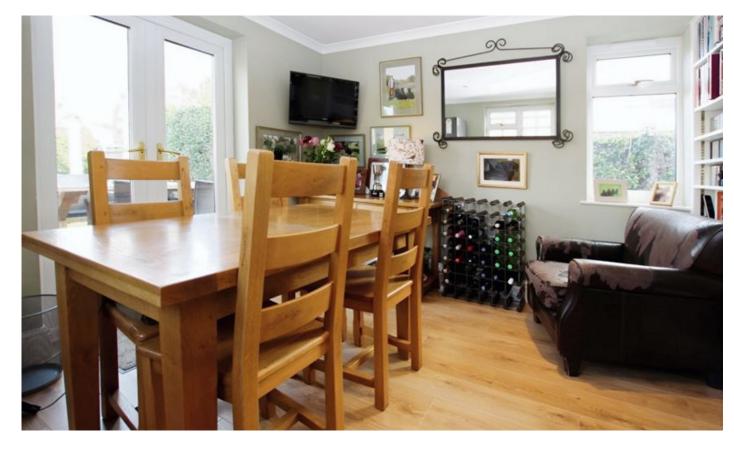

## The Property

- Detached non estate Bungalow with scope to extend (STP)
- 2 double Bedrooms
- 15' Living Room
- 10' Dining Room
- Fitted Kitchen
- 21'3' Garage
- Office with power and heating
- Various Outbuildings
- Gas central heating and double glazing
- Large garden backing onto fields