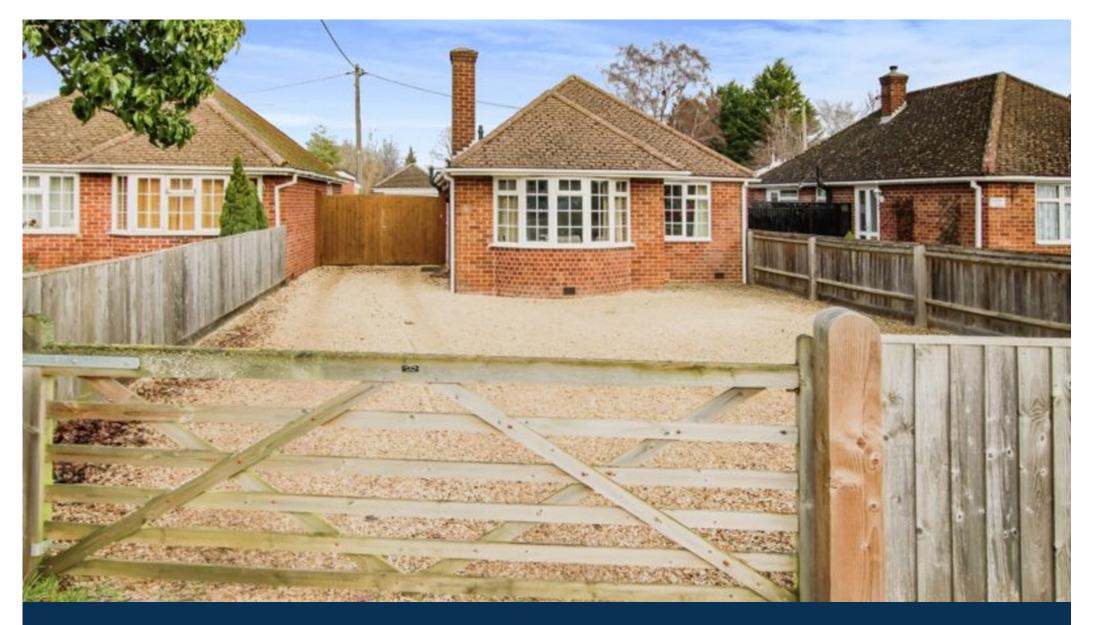

The Moors, KIDLINGTON, OX5 2AG Guide Price £600,000 Freehold

THOMAS MERRIFIELD

## The Property

- Detached non estate Bungalow with scope to extend (STP)
- 2 double Bedrooms
- 15' Living Room
- 10' Dining Room
- Fitted Kitchen
- 21'3' Garage
- Office with power and heating
- Various Outbuildings
- Gas central heating and double glazing
- Large garden backing onto fields