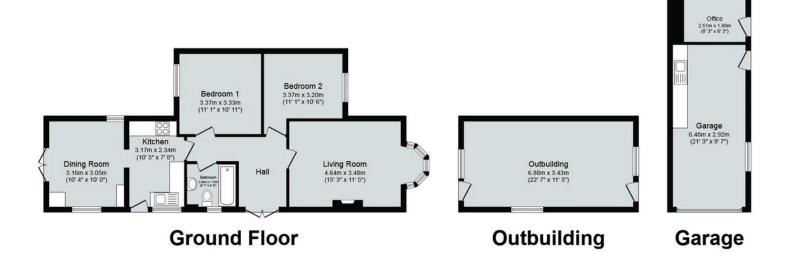

## The Location

Total floor area 118.3 sq.m. (1,273 sq.ft.) approx

This plan is for illustration purposes only and may not be representative of the property. Plan not to scale.

Thomas Merrifield and their clients give notice that: