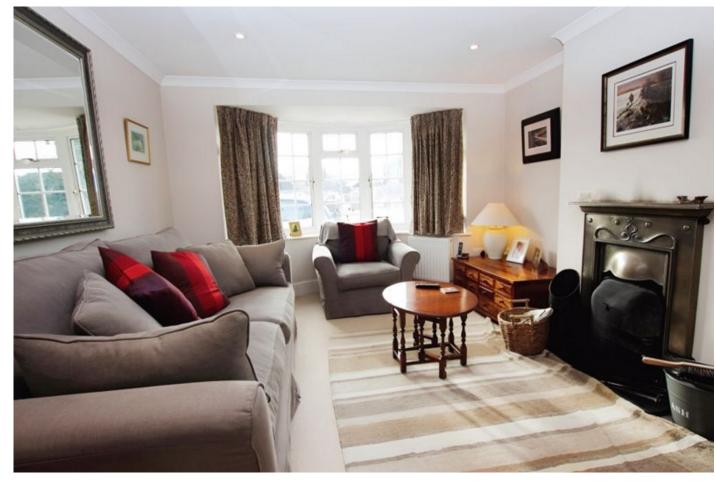

## The Property

- Detached non estate Bungalow with scope to extend (STP)
- 2 double Bedrooms
- 15' Living Room
- 10' Dining Room
- Fitted Kitchen
- 21'3' Garage
- Office with power and heating
- Various Outbuildings
- Gas central heating and double glazing
- Large garden backing onto fields