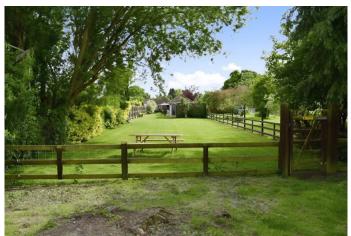

## The Property

- Detached non estate Bungalow with scope to extend (STP)
- 2 double Bedrooms
- 15' Living Room
- 10' Dining Room
- Fitted Kitchen
- 21'3' Garage
- Office with power and heating
- Various Outbuildings
- Gas central heating and double glazing
- Large garden backing onto fields