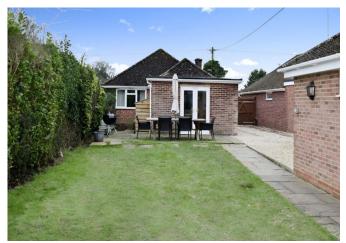

## The Property

- Detached non estate Bungalow with scope to extend (STP)
- 2 double Bedrooms
- 15' Living Room
- 10' Dining Room
- Fitted Kitchen
- 21'3' Garage
- Office with power and heating
- Various Outbuildings
- Gas central heating and double glazing
- Large garden backing onto fields