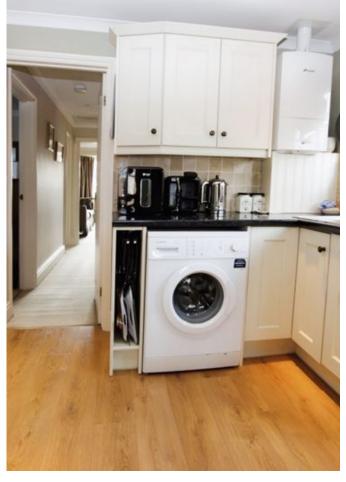

## The Property

- Detached non estate Bungalow with scope to extend (STP)
- 2 double Bedrooms
- 15' Living Room
- 10' Dining Room
- Fitted Kitchen
- 21'3' Garage
- Office with power and heating
- Various Outbuildings
- Gas central heating and double glazing
- Large garden backing onto fields