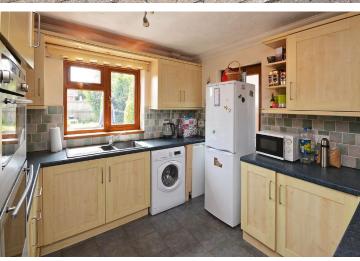

16'10 max living room with fireplace

Well-proportioned kitchen with a good range of storage and side access

Oil-fired central heating and double glazing

Low-maintenance rear garden with patio area for outdoor dining