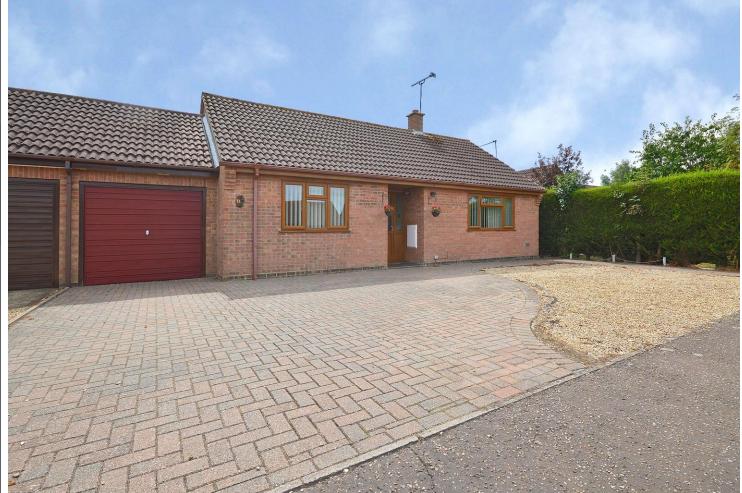

Total area: approx. 101.1 sq. metres (1088.6 sq. feet)

OUTSIDE The property enjoys a low maintenance front garden and generous driveway parking on brickweave and shingle, plus a single attached garage with up and over door.

Modern link-detached bungalow in a village cul de sac location close to farmland

2/3 bedrooms off the central hallway

Generous and versatile living space which can be configured to suit

Large conservatory with French doors leading to the enclosed rear garden

Attached single garage with further driveway parking

Within easy reach of Litcham and only a short walk from the village store/Post Office