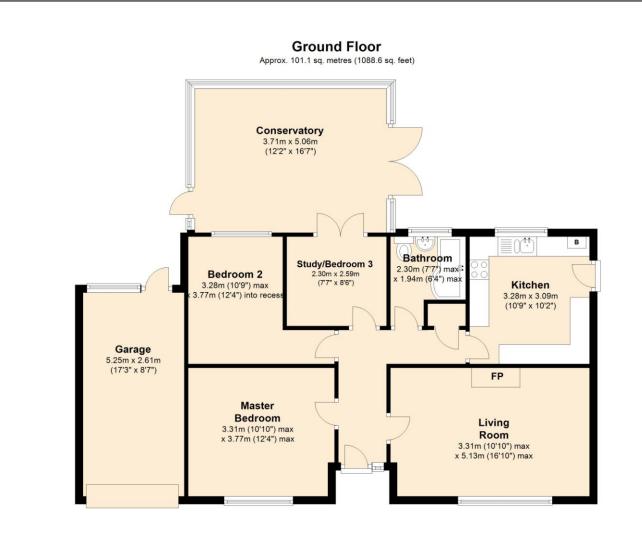

Total area: approx. 101.1 sq. metres (1088.6 sq. feet)

OUTSIDE The property enjoys a low maintenance front garden and generous driveway parking on brickweave and shingle, plus a single attached garage with up and over door.

Modern link-detached bungalow in a village cul de sac location close to farmland

2/3 bedrooms off the central hallway

Generous and versatile living space which can be configured to suit

Large conservatory with French doors leading to the enclosed rear garden

16'10 max living room with fireplace

Well-proportioned kitchen with a good range of storage and side access

Oil-fired central heating and double glazing

Low-maintenance rear garden with patio area for outdoor dining

Attached single garage with further driveway parking

Within easy reach of Litcham and only a short walk from the village store/Post Office