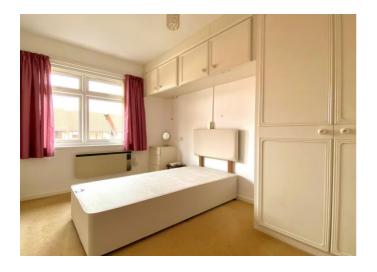

#### **Bedroom One**

12' 1" x 8' 5" (3.69m x 2.57m)

Window to front elevation, built-in double wardrobe and further fitted bedroom furniture including wardrobe and overhead storage cupboards, wall mounted electric panel heater, T.V. aerial point and telephone point.

#### **Bedroom Two**

9' 4" x 9' 3" up to wardrobes ( $2.85m \times 2.81m$ )

Window to rear elevation, built-in double wardrobe, wall mounted electric panel heater.