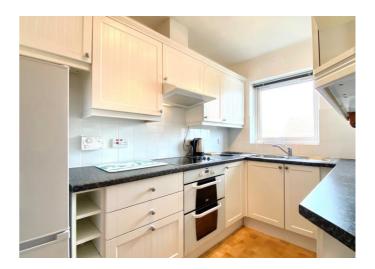

#### **Kitchen**

9' 10" x 5' 10" (3m x 1.78m)

Fitted with a range of wall and base units with worktop incorporating stainless steel drainer sink and four ring ceramic hob with extractor hood over. Integrated electric double oven and grill, space for fridge freezer, tiled splashbacks and window to front elevation.