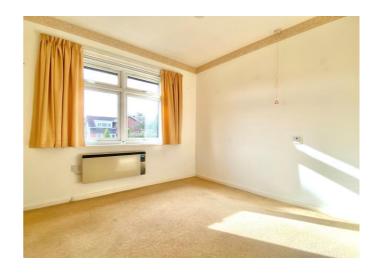

#### **Sitting Room**

13' 0" x 10' 3" (3.95m x 3.13m)

Window to rear elevation overlooking gardens, coving to ceiling, electric fire set in cream granite surround, T.V. aerial point, telephone point and electric night storage heater.