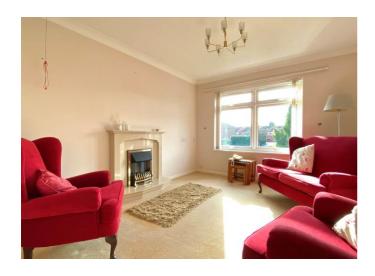

#### **Sitting Room**

13' 0" x 10' 3" (3.95m x 3.13m)

Window to rear elevation overlooking gardens, coving to ceiling, electric fire set in cream granite surround, T.V. aerial point, telephone point and electric night storage heater.