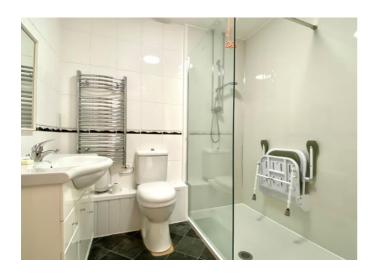

#### **Shower Room**

Refitted with white suite comprising large easy access walk-in shower with fold down shower seat, glass screen and mixer shower, vanity wash basin with storage cupboards below and W.C. Tiled walls, built-in linen cupboard, extractor fan and chrome ladder towel rail.