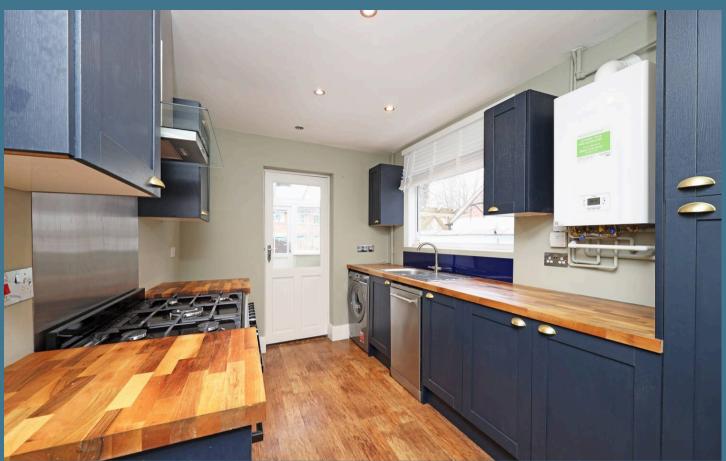

Internally the property is beautifully presented with contemporary décor and light fittings and modern kitchen and bathroom. The house is entered via a reception hall with stairs leading to the first floor, two reception rooms have been opened to create one large open plan living space, oak effect flooring and a bay window to the front elevation. Beyond this the kitchen is fitted with navy blue units with solid wood worktops and leads onto a garden room which overlooks the rear garden. Appliances in the kitchen include a range cooker, washing machine and dish washer.