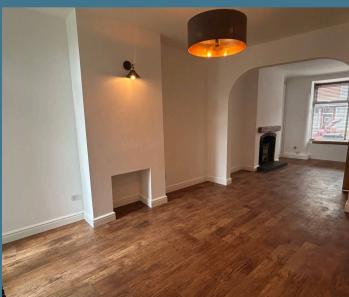

Internally the property is beautifully presented with contemporary décor and light fittings and modern kitchen and bathroom. The house is entered via a reception hall with stairs leading to the first floor, two reception rooms have been opened to create one large open plan living space, oak effect flooring and a bay window to the front elevation. Beyond this the kitchen is fitted with navy blue units with solid wood worktops and leads onto a garden room which overlooks the rear garden. Appliances in the kitchen include a range cooker, washing machine and dish washer.

Please note that the wood burning stove in the living room is not currently in use.

The property has recently undergone renovation to include redecoration, Electrical works and a new roof.

Application Process - A pre-application process is carried out on all applicants expressing an interest in the property. There is no charge for this. It is carried out to provide information to the Landlord of prospective tenants.