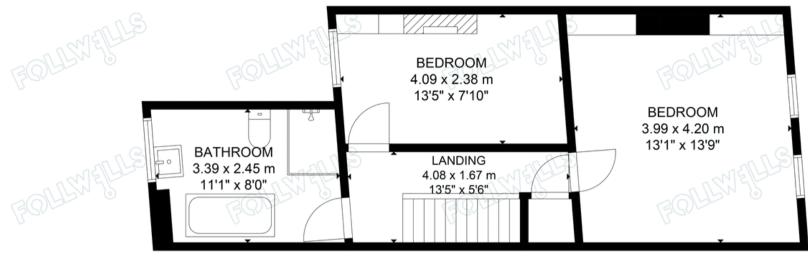

rried out to provide information to the Landlord of prospective tenants.

For the successful applicant A holding deposit will be required which is the equivalent to one weeks rent.

This will be deducted from the first month's rental payment. If the application is unsuccessful due to the potential tenant providing inaccurate information for example, not declaring adverse credit history, Follwells are within their right to withhold the holding deposit to cover any costs incurred for the referencing. Please note all tenants over the age of 18 are required to be referenced. A deposit is payable prior to the tenancy commencing, equivalent to five weeks rent. This will be held by the tenancy deposit scheme.

Council Tax band: A / Tenure: Freehold/ EPC Energy Efficiency Rating: E

## FOLLW LLS



## FIRST FLOOR



**GROUND FLOOR**