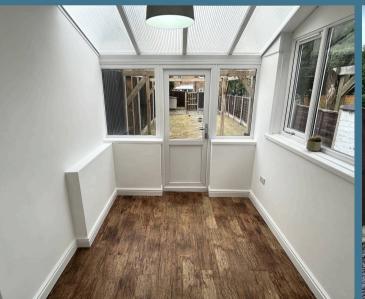

Internally the property is beautifully presented with contemporary décor and light fittings and modern kitchen and bathroom. The house is entered via a reception hall with stairs leading to the first floor, two reception rooms have been opened to create one large open plan living space, oak effect flooring and a bay window to the front elevation. Beyond this the kitchen is fitted with navy blue units with solid wood worktops and leads onto a garden room which overlooks the rear garden. Appliances in the kitchen include a range cooker, washing machine and dish washer.