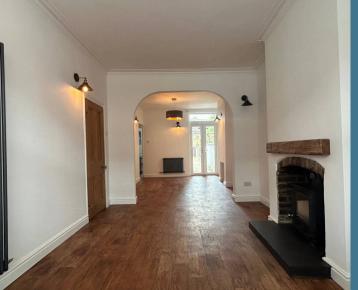

Internally the property is beautifully presented with contemporary décor and light fittings and modern kitchen and bathroom. The house is entered via a reception hall with stairs leading to the first floor, two reception rooms have been opened to create one large open plan living space, oak effect flooring and a bay window to the front elevation. Beyond this the kitchen is fitted with navy blue units with solid wood worktops and leads onto a garden room which overlooks the rear garden. Appliances in the kitchen include a range cooker, washing machine and dish washer.

Please note that the wood burning stove in the living room is not currently in use.

The property has recently undergone renovation to include redecoration, Electrical works and a new roof.

Application Process - A pre-application process is carried out on all applicants expressing an interest in the property. There is no charge for this. It is carried out to provide information to the Landlord of prospective tenants.