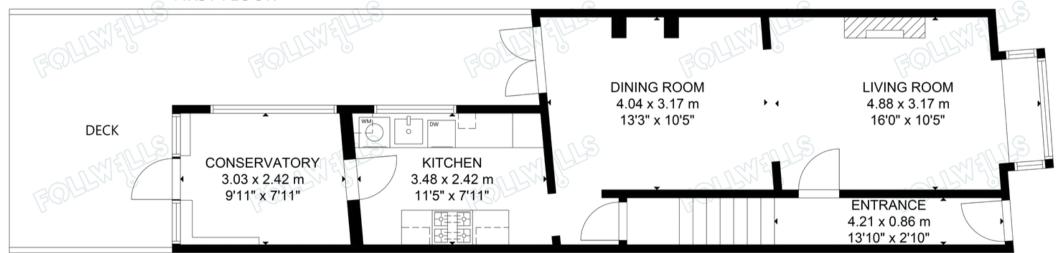

Internally the property is beautifully presented with contemporary décor and light fittings and modern kitchen and bathroom. The house is entered via a reception hall with stairs leading to the first floor, two reception rooms have been opened to create one large open plan living space, oak effect flooring and a bay window to the front elevation. Beyond this the kitchen is fitted with navy blue units with solid wood worktops and leads onto a garden room which overlooks the rear garden. Appliances in the kitchen include a range cooker, washing machine and dish washer.

## FIRST FLOOR

**GROUND FLOOR** 