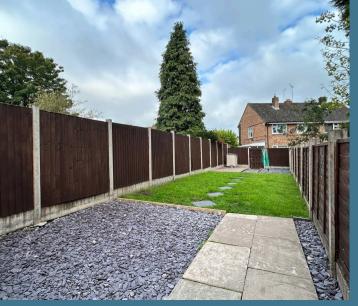

This handsome traditional terraced house is in an excellent and convenient location within walking distance of Newcastle town centre, with attractive frontage featuring a walled forecourt, ornate feature brickwork and stone sills and lintels. To the rear of the house is a good-sized garden with seating area and lawn beyond, as well as a timber garden shed. There is also pedestrian access to the rear.