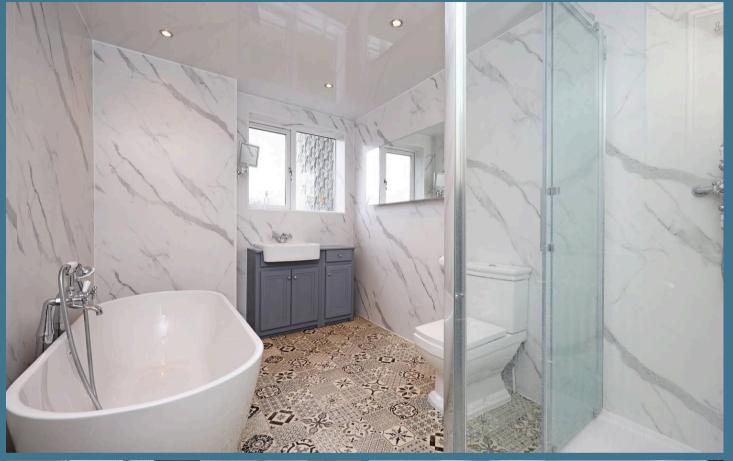

To the first floor there is a stunning modern bathroom with free-standing bath, large glazed shower cubicle and vanity wash bowl, marble effect wall panelling all around along with fitted back lit Bluetooth mirror. Two double bedrooms, one to the front and one to the rear complete the accommodation.