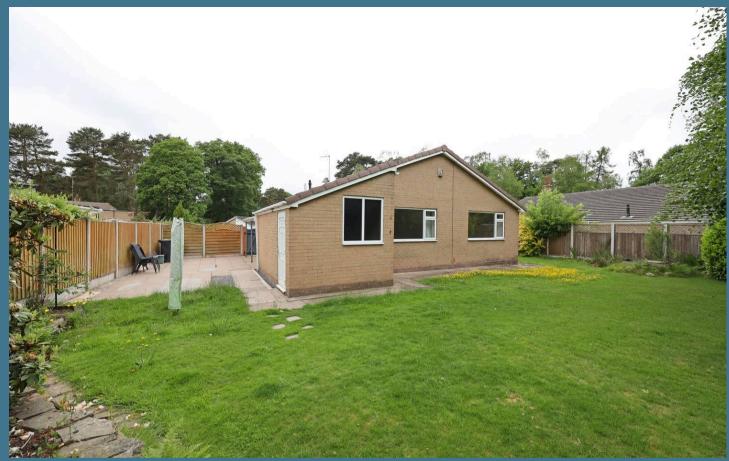

Two large double bedrooms look out to the rear of the house and are served by a spacious bathroom with white suite and large, walk-in shower enclosure.

Outside, the property is approached over a tarmac driveway providing off road parking and leading through double timber gates onto a further area of hard standing with carport adjacent to the house. Beyond the carport is a single garage with up and over door. The gardens surround the bungalow and are mainly laid to lawn with mature shrub borders.