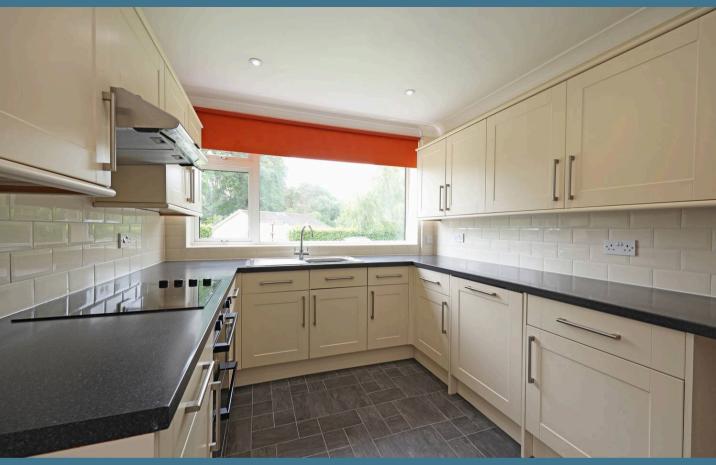

The property is entered through a side porch into the hallway which gives access to all rooms. The main reception room looks out to the front of the property with a large corner window filling the room with natural light. This large room provides ample space for a sitting room suite as well as dining table and chairs. The kitchen is fitted with an extensive range of wall and base units in cream housing an integrated electric oven and grill along with four ring ceramic hob with extractor hood above. There is also an integrated dishwasher as well as plumbing for washing machine and space for tumble dryer and fridge/freezer.