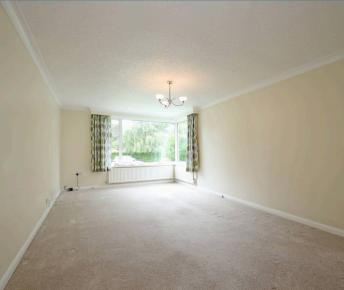

The property is entered through a side porch into the hallway which gives access to all rooms. The main reception room looks out to the front of the property with a large corner window filling the room with natural light. This large room provides ample space for a sitting room suite as well as dining table and chairs. The kitchen is fitted with an extensive range of wall and base units in cream housing an integrated electric oven and grill along with four ring ceramic hob with extractor hood above. There is also an integrated dishwasher as well as plumbing for washing machine and space for tumble dryer and fridge/freezer.