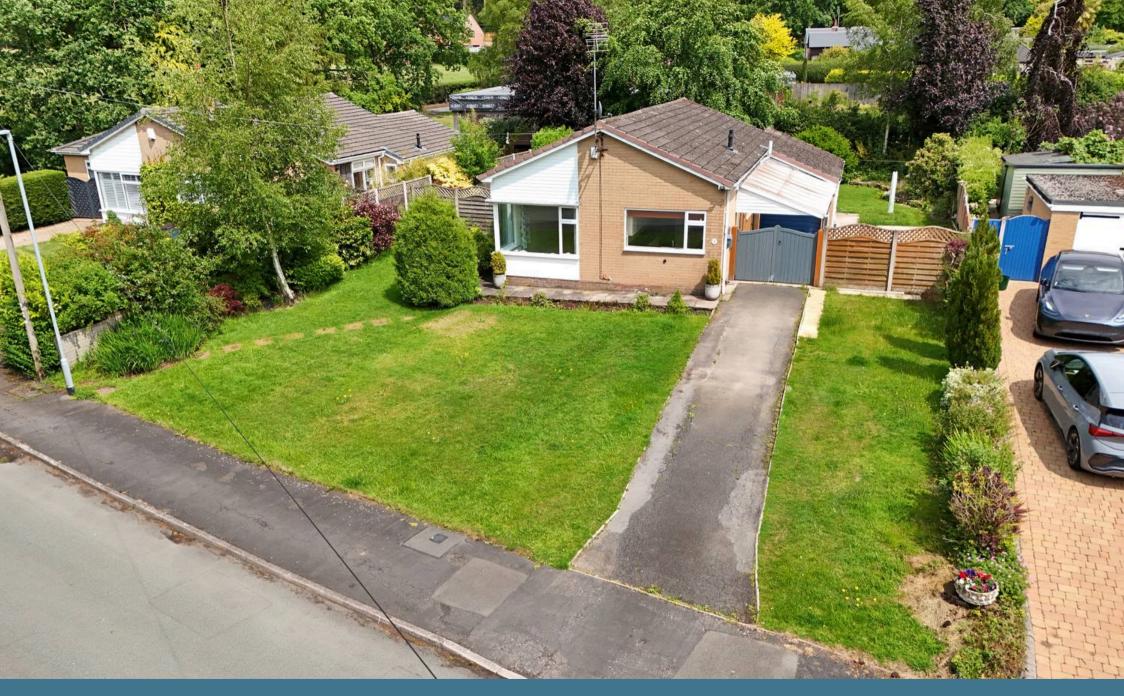

A spacious and very well presented, two bedroom detached bungalow occupying generously sized and well maintained gardens. Derwent Drive is located just of Mucklestone Wood Lane on the outskirts of Loggerheads with excellent local amenities including Co-op food store, post office and regular bus services as well as a doctors surgery in the neighbouring village of Ashley. Within the centre of the village there are also restaurants, takeaways and a village pub.

Two large double bedrooms look out to the rear of the house and are served by a spacious bathroom with white suite and large, walk-in shower enclosure.

Outside, the property is approached over a tarmac driveway providing off road parking and leading through double timber gates onto a further area of hard standing with carport adjacent to the house. Beyond the carport is a single garage with up and over door. The gardens surround the bungalow and are mainly laid to lawn with mature shrub borders.