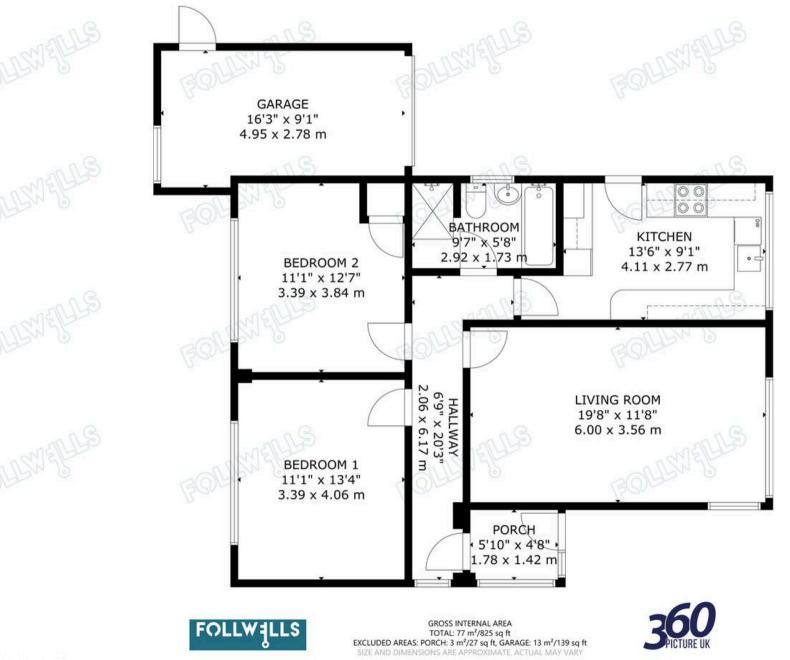

The property is entered through a side porch into the hallway which gives access to all rooms. The main reception room looks out to the front of the property with a large corner window filling the room with natural light. This large room provides ample space for a sitting room suite as well as dining table and chairs. The kitchen is fitted with an extensive range of wall and base units in cream housing an integrated electric oven and grill along with four ring ceramic hob with extractor hood above. There is also an integrated dishwasher as well as plumbing for washing machine and space for tumble dryer and fridge/freezer.

Two large double bedrooms look out to the rear of the house and are served by a spacious bathroom with white suite and large, walk-in shower enclosure.

Outside, the property is approached over a tarmac driveway providing off road parking and leading through double timber gates onto a further area of hard standing with carport adjacent to the house. Beyond the carport is a single garage with up and over door. The gardens surround the bungalow and are mainly laid to lawn with mature shrub borders.