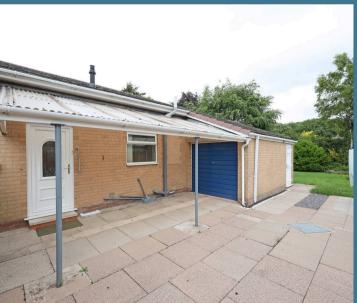

Two large double bedrooms look out to the rear of the house and are served by a spacious bathroom with white suite and large, walk-in shower enclosure.

Outside, the property is approached over a tarmac driveway providing off road parking and leading through double timber gates onto a further area of hard standing with carport adjacent to the house. Beyond the carport is a single garage with up and over door. The gardens surround the bungalow and are mainly laid to lawn with mature shrub borders.