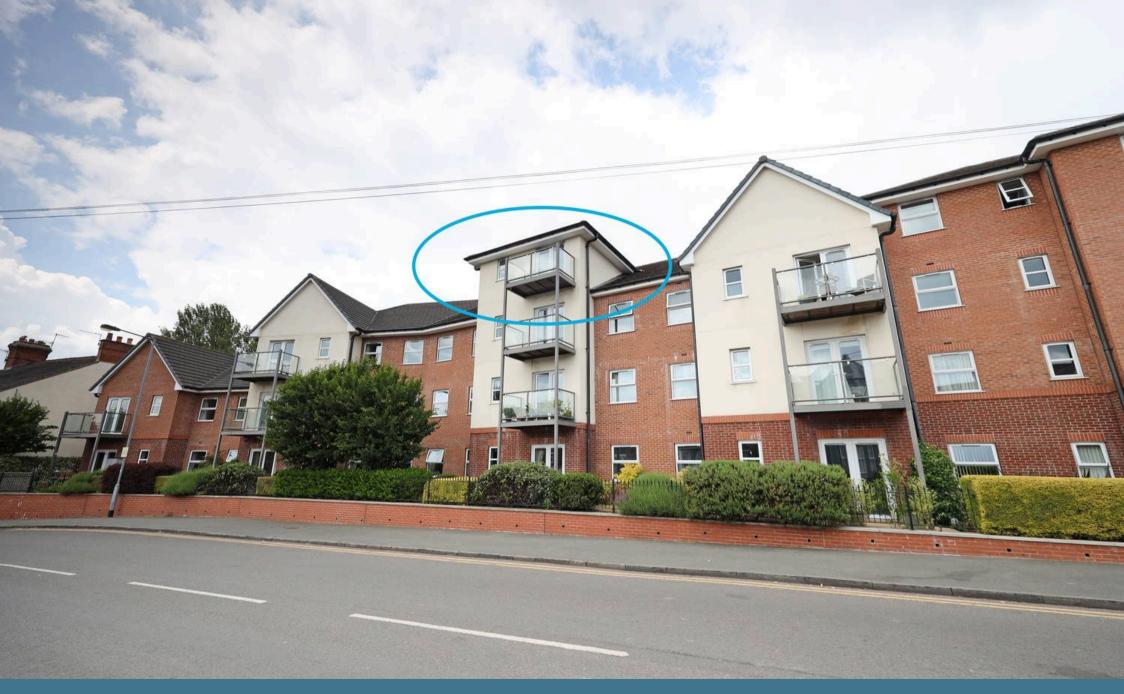

## FOLLWalls

Apt 58, Adlington House, Wolstanton - ST5 OHZ £75,000

- Spacious One Bedroom Top Floor Apartment With Balcony
- Within Luxury Retirement Complex For Over 55's
- Well Appointed Kitchen and Wet Room
- Communal Residence Facilities
- Residence Parking and Communal Gardens
- No Upward Chain

A spacious top floor apartment situated within the centre of Wolstanton, within a purpose-built complex of retirement apartments specifically for residents over 55 years of age with on-site care and support. With a wide range of facilities to enhance social activity including on site hairdresser, waitress service restaurant with separate private dining room and lounge having tea/coffee facilities. Lift access is available to all floors and externally there are communal landscape gardens with private residents parking.