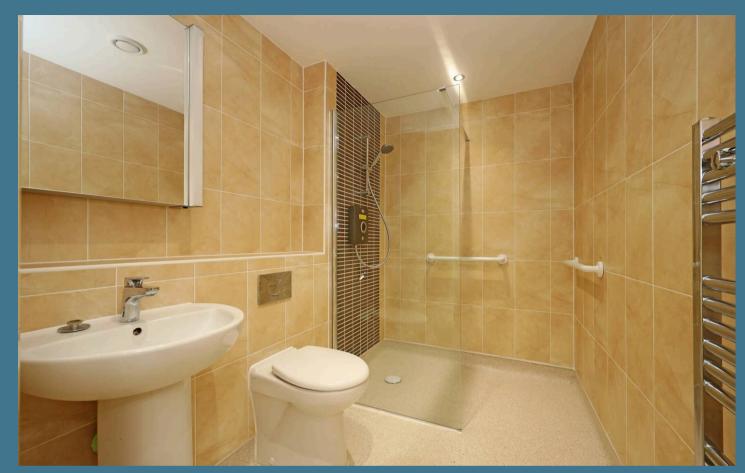

The apartment itself provides a spacious reception hall with monitor access and a large useful storage room with hot water cylinder and plumbing for a washing machine. The main living room is spacious and is fitted with an electric fire and surround with double doors leading out onto a balcony enjoying views over Wolstanton and beyond. Off the living room is a kitchen fitted to a high specification with integrated appliances, including electric oven, microwave, electric hob with extractor, fridge freezer, and slimline dishwasher. There is a large feature bedroom with built-in double wardrobe and twin skylight windows. The wet room is also of spacious proportion being fully tiled with large shower enclosure, wash basin and WC.