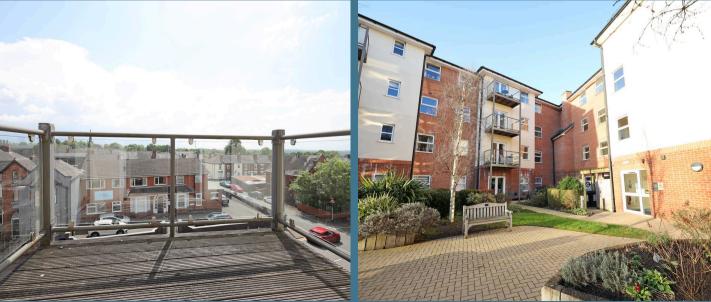

A spacious top floor apartment situated within the centre of Wolstanton, within a purpose-built complex of retirement apartments specifically for residents over 55 years of age with on-site care and support. With a wide range of facilities to enhance social activity including on site hairdresser, waitress service restaurant with separate private dining room and lounge having tea/coffee facilities. Lift access is available to all floors and externally there are communal landscape gardens with private residents parking.

The apartment itself provides a spacious reception hall with monitor access and a large useful storage room with hot water cylinder and plumbing for a washing machine. The main living room is spacious and is fitted with an electric fire and surround with double doors leading out onto a balcony enjoying views over Wolstanton and beyond. Off the living room is a kitchen fitted to a high specification with integrated appliances, including electric oven, microwave, electric hob with extractor, fridge freezer, and slimline dishwasher. There is a large feature bedroom with built-in double wardrobe and twin skylight windows. The wet room is also of spacious proportion being fully tiled with large shower enclosure, wash basin and WC.