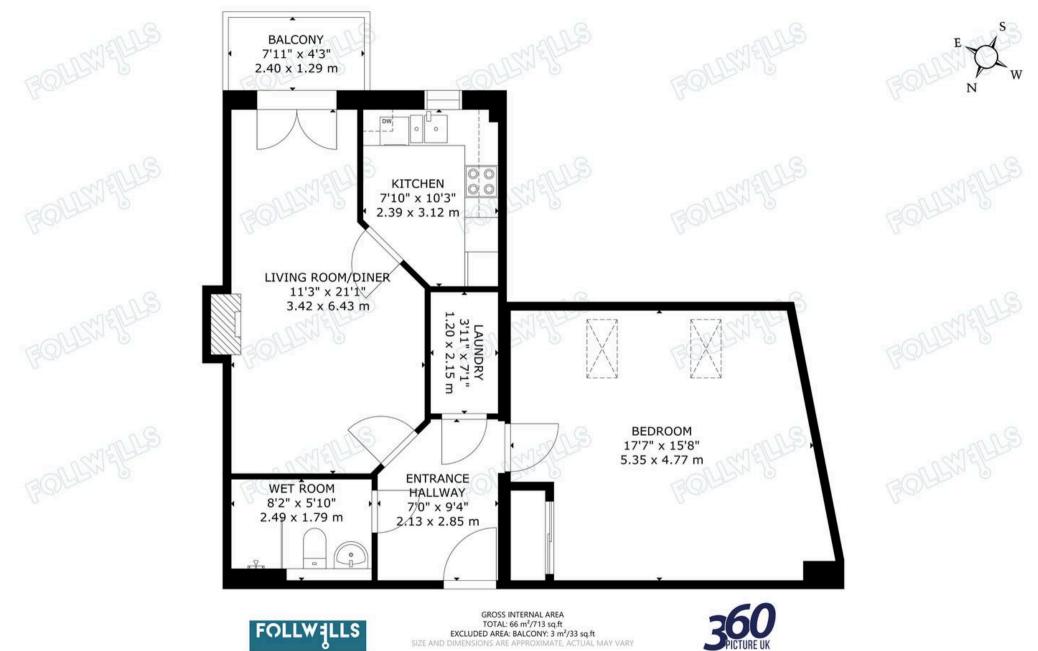

The apartment itself provides a spacious reception hall with monitor access and a large useful storage room with hot water cylinder and plumbing for a washing machine. The main living room is spacious and is fitted with an electric fire and surround with double doors leading out onto a balcony enjoying views over Wolstanton and beyond. Off the living room is a kitchen fitted to a high specification with integrated appliances, including electric oven, microwave, electric hob with extractor, fridge freezer, and slimline dishwasher. There is a large feature bedroom with built-in double wardrobe and twin skylight windows. The wet room is also of spacious proportion being fully tiled with large shower enclosure, wash basin and WC.