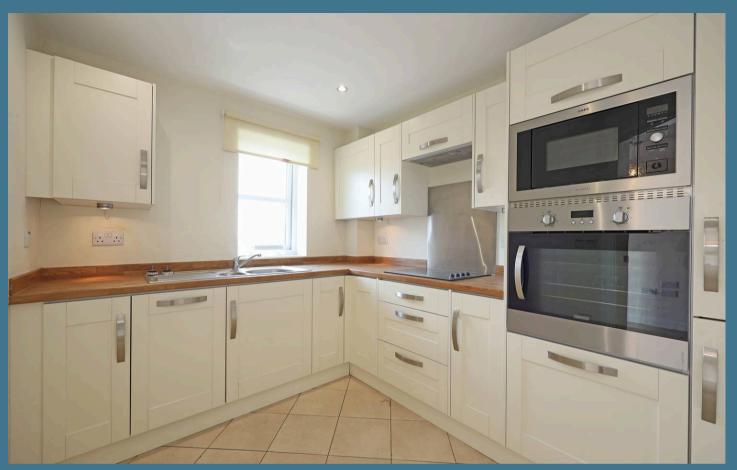

The apartment itself provides a spacious reception hall with monitor access and a large useful storage room with hot water cylinder and plumbing for a washing machine. The main living room is spacious and is fitted with an electric fire and surround with double doors leading out onto a balcony enjoying views over Wolstanton and beyond. Off the living room is a kitchen fitted to a high specification with integrated appliances, including electric oven, microwave, electric hob with extractor, fridge freezer, and slimline dishwasher. There is a large feature bedroom with built-in double wardrobe and twin skylight windows. The wet room is also of spacious proportion being fully tiled with large shower enclosure, wash basin and WC.